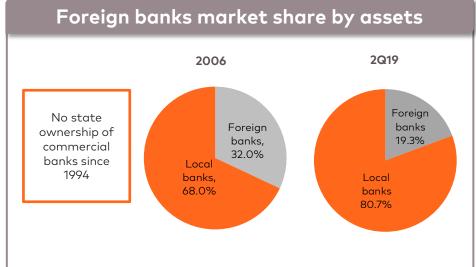

### Summary

- Prudent regulation and oversight ensuring financial stability
- Demonstrated strong resilience towards both domestic andexternal shocks without single bank going bankrupt
- No nationalization of the banks and no government ownership since 1994
- Resilient to different shocks to the economy, room for healthy credits growth with retail loans at 35.6% of GDP and total loans at 64.7% of GDP in 2018