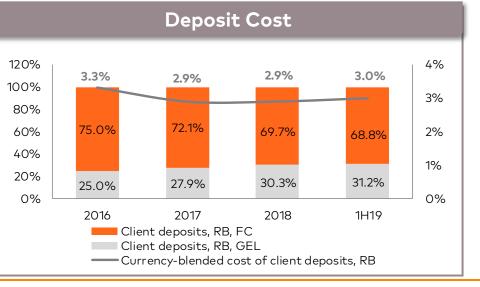

| 83,809   | 76,209   | 10.0%           | 75,863   | 10.5%           |  | 159,672   | 153,088   | 4.3%            |
| Income tax expense                              | (6,323)  | (3,173)  | 99.3%           | (6,101)  | 3.6%            |  | (12,425)  | (9,236)   | 34.5%           |
| Profit adjusted for one off costs               | 77,486   | 73.036   | 6.1%            | 69.762   | 11.1%           |  | 147.247   | 143,852   | 2.4%            |
| One-off costs (after tax)                       | (3,067)  | (33,544) | -90.9%          | (7,075)  | -56.7%          |  | (10,142)  | (33,544)  | -69.8%          |
| Profit                                          | 74,419   | 39,492   | 88.4%           | 62,687   | 18.7%           |  | 137,105   | 110,308   | 24.3%           |









<sup>\*</sup> The income statement adjusted profit excludes GEL 3.1mln in 2Q19 (1Q19: GEL 7.1mln) and GEL 10.1mln in 1H19 one-off employee costs (net of income tax) related to the former CEO and executive management termination benefits. The amount is comprised of GEL 3.5mln in 2Q19 (1Q19: GEL 5.2mln) and GEL 8.6mln in 1H19 (gross of income tax) excluded from salaries and other employee benefits and GEL 2.9mln (gross of income tax) excluded from non-recurring items in 1Q19 and 1H19. The income statement adjusted profit for 2Q18 and 1H18 excludes GEL 33.5mln demerger related expenses (net of income tax) and one-off impact of re-measurement of deferred tax balances

<sup>\*\*</sup> Market shares by Loans and Deposits to Individuals

## **RETAIL BANKING LOAN YIELD, COST OF DEPOSITS & NIM*