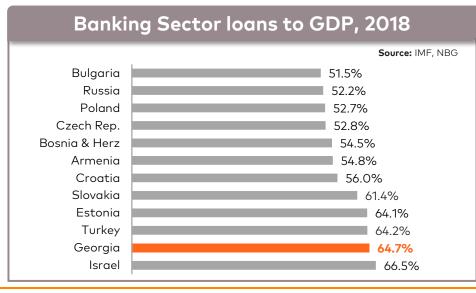

# GROWING AND WELL-CAPITALISED BANKING SECTOR

### Summary

- Prudent regulation and oversight ensuring financial stability
- Demonstrated strong resilience towards both domestic andexternal shocks without single bank going bankrupt
- No nationalization of the banks and no government ownership since 1994
- Resilient to different shocks to the economy, room for healthy credits growth with retail loans at 35.6% of GDP and total loans at 64.7% of GDP in 2018

Source: National Bank of Georgia, Geostat