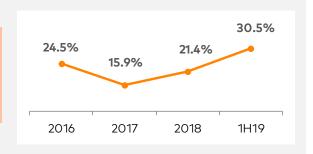

## **Key Ratios**

| Banking Business                                                | 2Q19   | 2Q18   | 1Q19   | 1H19   | 1H18   |
|-----------------------------------------------------------------|--------|--------|--------|--------|--------|
| ROAA**                                                          | 2.9%   | 3.1%   | 3.1%   | 3.0%   | 3.2%   |
| ROAE**                                                          | 22.9%  | 25.4%  | 24.5%  | 23.7%  | 25.7%  |
| Net interest margin                                             | 5.4%   | 6.9%   | 5.8%   | 5.6%   | 7.0%   |
| Loan yield                                                      | 11.8%  | 14.0%  | 12.2%  | 12.0%  | 13.9%  |
| Liquid assets yield                                             | 3.4%   | 3.8%   | 3.8%   | 3.6%   | 3.7%   |
| Cost of funds                                                   | 4.8%   | 5.0%   | 4.8%   | 4.8%   | 4.9%   |
| Cost of client deposits and notes                               | 3.3%   | 3.6%   | 3.3%   | 3.3%   | 3.5%   |
| Cost of amounts due to credit institutions                      | 7.2%   | 7.2%   | 7.6%   | 7.3%   | 7.0%   |
| Cost of debt securities issued                                  | 8.1%   | 7.7%   | 7.8%   | 7.9%   | 7.8%   |
| Cost / Income***                                                | 38.3%  | 36.8%  | 35.5%  | 36.9%  | 37.0%  |
| NPLs to gross loans to clients                                  | 3.2%   | 3.4%   | 3.3%   | 3.2%   | 3.4%   |
| NPL coverage ratio                                              | 88.1%  | 99.4%  | 92.2%  | 88.1%  | 99.4%  |
| NPL coverage ratio, adjusted for discounted value of collateral | 131.5% | 142.8% | 132.6% | 131.5% | 142.8% |
| Cost of credit risk ratio                                       | 1.3%   | 1.6%   | 1.7%   | 1.5%   | 1.7%   |
| NBG (Basel III) Tier I capital adequacy ratio                   | 13.3%  | 12.5%  | 12.7%  | 13.3%  | 12.5%  |
| NBG (Basel III) Total capital adequacy ratio                    | 16.7%  | 17.5%  | 17.1%  | 16.7%  | 17.5%  |