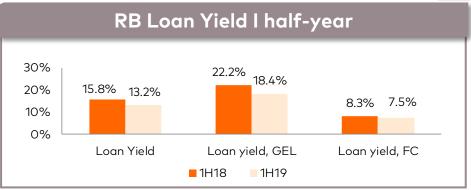

p>\*</sup> The income statement adjusted profit excludes GEL 3.1mln in 2Q19 (1Q19: GEL 7.1mln) and GEL 10.1mln in 1H19 one-off employee costs (net of income tax) related to the former CEO and executive management termination benefits. The amount is comprised of GEL 3.5mln in 2Q19 (1Q19: GEL 5.2mln) and GEL 8.6mln in 1H19 (gross of income tax) excluded from salaries and other employee benefits and GEL 2.9mln (gross of income tax) excluded from non-recurring items in 1Q19 and 1H19. The income statement adjusted profit for 2Q18 and 1H18 excludes GEL 33.5mln demerger related expenses (net of income tax) and one-off impact of re-measurement of deferred tax balances

<sup>\*\*</sup> Market shares by Loans and Deposits to Individuals

## **RETAIL BANKING LOAN YIELD, COST OF DEPOSITS & NIM**

















## **RETAIL BANKING - LEADING RETAIL BANK IN GEORGIA**



| RB Client Data                                  |           |              |           |           |           |
|-------------------------------------------------|-----------|--------------|-----------|-----------|-----------|
| Operating Data, GEL mln                         | 2Q19      | % of clients | 2018      | 2017      | 2016      |
| Number of total Retail clients, of which:       | 2,475,292 |              | 2,440,754 | 2,315,038 | 2,141,229 |
| Number of Solo clients                          | 48,953    | 2.0%         | 44,292    | 32,104    | 19,267    |
| Consumer loans & other outstanding, volume      | 1,609     |              | 1,555     | 1,480     | 1,104     |
| Consumer loans & other outstanding, nu