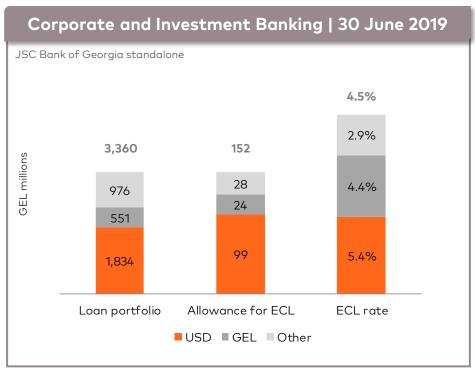

|                               | CB & WM        | % of total CB  |
|-------------------------------|----------------|----------------|
| Amounts in GEL millions       | Loan portfolio | loan portfolio |
| GEL and other currency loans* | 1,527          | 45.5%          |
| USD loans with USD income     | 1,301          | 38.7%          |
| USD loans with non-USD income | 532            | 15.8%          |
| Total                         | 3,360          | 100.0%         |

<sup>\*</sup> Includes credit cards

<sup>\*</sup> Includes credit cards