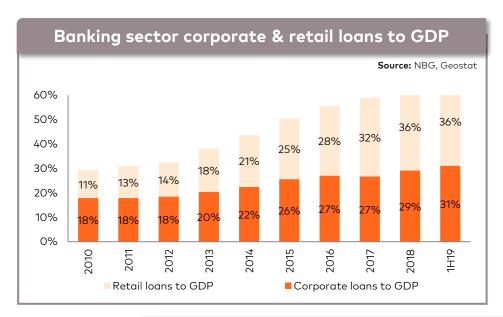

# GROWING AND WELL-CAPITALISED BANKING SECTOR

### Summary

- Prudent regulation and oversight ensuring financial stability
- Demonstrated strong resilience towards both domestic andexternal shocks without single bank going bankrupt
- No nationalization of the banks and no government ownership since 1994
- Resilient to different shocks to the economy, room for healthy credits growth with retail loans at 35.6% of GDP and total loans at 64.7% of GDP in 2018

Source: National Bank of Georgia, Geostat