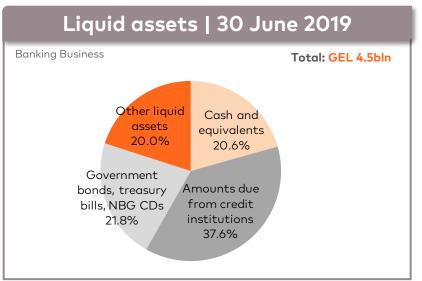

## STRONG LIQUIDITY

<sup>\*</sup> The ratios at 31 December 2018 and 30 June 2019 are calculated for standalone JSC Bank of Georgia according to the guidelines set by National Bank of Georgia

### **Balance Sheet**

| GEL thousands unless otherwise noted             | Jun-19     | Jun-18     | Change<br>y-o-y | Mar-19     | Change<br>q-o-q |
|--------------------------------------------------|------------|------------|-----------------|------------|-----------------|
| Liquid assets                                    | 4,537,545  | 4,266,417  | 6.4%            | 4,502,390  | 0.8%            |
| Cash and cash equivalents                        | 936,106    | 1,546,863  | -39.5%          | 1,162,168  | -19.5%          |
| Amounts due from credit institutions             | 1,704,701  | 993,862    | 71.5%           | 1,391,630  | 22.5%           |
| Investment securities                            | 1,896,738  | 1,725,692  | 9.9%            | 1,948,592  | -2.7%           |
| Loans to customers and finance lease receivables | 10,579,710 | 8,108,647  | 30.5%           | 9,570,691  | 10.5%           |
| Property and equipment                           | 358,921    | 313,627    | 14.4%           | 349,728    | 2.6%            |
| Total assets                                     | 16,133,999 | 13,239,336 | 21.9%           | 15,054,569 | 7.2%            |
| Client deposits and notes                        | 8,855,616  | 7,174,234  | 23.4%           | 8,393,861  | 5.5%            |
| Amounts due to credit institutions               | 2,960,519  | 2,740,595  | 8.0%            | 2,463,408  | 20.2%           |
| Borrowings from DFIs                             | 1,253,921  | 1,161,120  | 8.0%            | 1,309,976  | -4.3%           |
| Short-term loans from NBG                        | 1,001,496  | 556,834    | 79.9%           | 585,797    | 71.0%           |
| Loans and deposits from commercial banks         | 705,102    | 1,022,641  | -31.1%          | 567,635    | 24.2%           |
| Debt securities issued                           | 2,137,239  | 1,527,452  | 39.9%           | 2,045,428  | 4.5%            |
| Total liabilities                                | 14,215,780 | 11,571,671 | 22.8%           | 13,135,789 | 8.2%            |
| Total equity                                     | 1,918,219  | 1,667,665  | 15.0%           | 1,918,780  | 0.0%            |