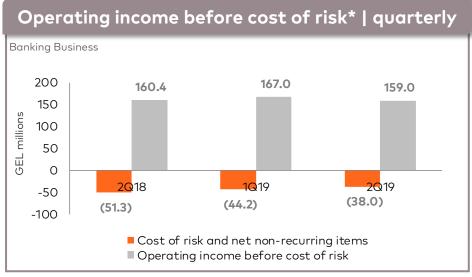

## STRONG UNDERLYING PERFORMANCE

■ Net other income / (expense)

## STRONG UNDERLYING PERFORMANCE

<sup>\*</sup> Operating expenses, operating income before cost of risk and net non-recurring items are adjusted for one-offs. Please see details on one-offs on pages 57-58 for all the periods presented.

### Income Statement \*\*

| Banking Business                                                       | 2Q19     | 2Q18     | Change | 1Q19     | Change | 1H19      | 1H18      | Change |
|------------------------------------------------------------------------|----------|----------|--------|----------|--------|-----------|-----------|--------|
| GEL thousands unless otherwise noted                                   | 2017     | 2016     | у-о-у  | 10(17    | q-o-q  |           | IIIIO     | у-о-у  |
| Net interest income                                                    | 181,622  | 186,582  | -2.7%  | 182,941  | -0.7%  | 364,563   | 366,831   | -0.6%  |
| Net fee and commission income                                          | 43,267   | 37,847   | 14.3%  | 42,180   | 2.6%   | 85,447    | 72,357    | 18.1%  |
| Net foreign currency gain                                              | 36,700   | 25,000   | 46.8%  | 30,025   | 22.2%  | 66,724    | 39,252    | 70.0%  |
| Net other income / (expense)                                           | (4,260)  | 3,705    | NMF    | 3,568    | NMF    | (691)     | 9,451     | NMF    |
| Operating income                                                       | 257,329  | 253,134  | 1.7%   | 258,714  | -0.5%  | 516,043   | 487,891   | 5.8%   |
| Operating expenses                                                     | (98,558) | (93,144) | 5.8%   | (91,927) | 7.2%   | (190,485) | (180,523) | 5.5%   |
| Profit from associates                                                 | 254      | 376      | -32.4% | 188      | 35.1%  | 442       | 695       | -36.4% |
| Operating income before cost of risk                                   | 159,025  | 160,366  | -0.8%  | 166,975  | -4.8%  | 326,000   | 308,063   | 5.8%   |
| Cost of risk                                                           | (35,476) | (37,526) | -5.5%  | (42,652) | -16.8% | (78,129)  | (71,340)  | 9.5%   |
| Net operating income before non-recurring items                        | 123,549  | 122,840  | 0.6%   | 124,323  | -0.6%  | 247,871   | 236,723   | 4.7%   |
| Net non-recurring items                                                | (2,538)  | (13,763) | -81.6% | (1,575)  | 61.1%  | (4,112)   | (16,711)  | -75.4% |
| Profit before income tax expense and one-off costs                     | 121,011  | 109,077  | 10.9%  | 122,748  | -1.4%  | 243,759   | 220,012   | 10.8%  |
| Income tax expense                                                     | (9,871)  | (5,461)  | 80.8%  | (10,536) | -6.3%  | (20,407)  | (14,744)  | 38.4%  |
| Profit adjusted for one-off costs                                      | 111,140  | 103,616  | 7.3%   | 112,212  | -1.0%  | 223,352   | 205,268   | 8.8%   |
| One-off termination costs of former CEO and executive management       |          |          |        |          |        |           |           |        |
| (after tax), one-off demerger related expenses (after tax) and one-off | (3,996)  | (52,541) | -92.4% | (10,240) | -61.0% | (14,236)  | (52,541)  | -72.9% |
| impact of re-measurement of deferred tax balances                      |          |          |        |          |        |           |           |        |
| Profit                                                                 | 107,144  | 51,075   | 109.8% | 101,972  | 5.1%   | 209,116   | 152,727   | 36.9%  |