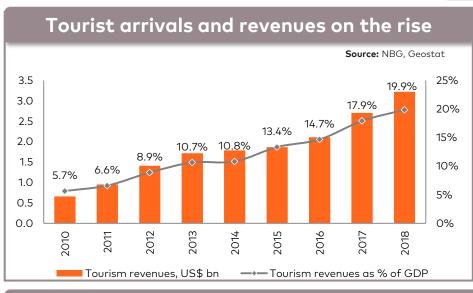

## **GEORGIA'S KEY ECONOMIC DRIVERS**

| Liberal economic policy              | Top performer globally in WB Doing Business over the past 12 years  Liberty Act ensures a credible fiscal and monetary framework: Fiscal deficit/GDP capped at 3%; Government debt/GDP capped at 60% Business friendly environment and low tax regime (attested by favourable international rankings)                                                                                                                                                                                                                                                                                                                                                                                                                                                                                                                                                                                                                                                                                                                                                        |
|--------------------------------------|--------------------------------------------------------------------------------------------------------------------------------------------------------------------------------------------------------------------------------------------------------------------------------------------------------------------------------------------------------------------------------------------------------------------------------------------------------------------------------------------------------------------------------------------------------------------------------------------------------------------------------------------------------------------------------------------------------------------------------------------------------------------------------------------------------------------------------------------------------------------------------------------------------------------------------------------------------------------------------------------------------------------------------------------------------------|
| Regional logistics and tourism hub   | <ul> <li>A natural transport and logistics hub, connecting land-locked energy rich countries in the east and European markets in the west</li> <li>Access to a market of 2.8bn customers without customs duties: Free trade agreements with EU, China, CIS, Turkey, Hong Kong and with EFTA countries. The GSP with USA, Canada and Japan</li> <li>Tourism revenues on the rise: tourism inflows stood at 19.9% of GDP in 2018 andtotal arrivals reached 8.7mln visitors in 2018 (up 9.8% y-o-y), out of which tourist arrivals were up 16.9% y-o-y to 4.8mln visitors.</li> <li>Regional energy transit corridor accounting for 1.6% of the world's oil and gas transit volumes</li> </ul>                                                                                                                                                                                                                                                                                                                                                                  |
| Strong FDI                           | An influx of foreign investors on the back of the economic reforms have boosted productivity and accelerated growth  FDI stood at US\$ 1.2bln (7.6% of GDP) in 2018  FDI averaged 8.8% of GDP in 2009-2018                                                                                                                                                                                                                                                                                                                                                                                                                                                                                                                                                                                                                                                                                                                                                                                                                                                   |
| Support from international community | <ul> <li>Georgia and the EU signed an Association Agreement and DCFTA in June 2014</li> <li>Visa-free travel to the EU is another major success in Georgian foreign policy. Georgian passport holders were granted free entrance to the EU countries from 28 March 2017</li> <li>Discussions commenced with the USA to drive inward investments and exports</li> <li>Strong political support from NATO, EU, US, UN and member of WTO since 2000; Substantial support from DFIs</li> </ul>                                                                                                                                                                                                                                                                                                                                                                                                                                                                                                                                                                   |
| Electricity transit hub potential    | <ul> <li>Developed, stable and competitively priced energy sector</li> <li>Only 25% of hydropower capacity utilized; 150 renewable (HPPs/WPPs/SPPs) energypower plants are in various stages of construction or development</li> <li>Georgia imports natural gas mainly from Azerbaijan</li> <li>Significantly boosted transmission capacity with 400 kV line to Turkey and 500 kV line to Azerbaijan built, other transmission lines to Armenia and Russia upgraded</li> <li>Additional 2,000 MW transmission capacity development in the pipeline, facilitating cross-border electricity trade and energy swaps to Eastern Europe</li> </ul>                                                                                                                                                                                                                                                                                                                                                                                                               |
| Political environment stabilised     | <ul> <li>Georgia underscored its commitment to European values by securing a democratic transfer of political power in successive parliamentary, presidential, and local elections and by signing an Association Agreement and free trade agreement with the EU</li> <li>Constitution amendments passed in 2013 to enhance governing responsibility of Parliament and reduce the powers of the Presidency</li> <li>Continued economic relationship with Russia, although economic dependence is moderate</li> <li>Russia began issuing visas to Georgians in March 2009; Georgia abolished visa requirements for Russians -The Russian side announced to ease visa procedures for Georgians citizens effective December 23, 2015</li> <li>Direct flights between the two countries resumed in January 2010</li> <li>Member of WTO since 2000, allowed Russia's access to WTO; In 2013 trade restored with Russia</li> <li>In 2018, Russia accounted for 13.0% of Georgia's exports and 10.2% of imports; just 3.7% of cumulative FDI over 2003-18</li> </ul> |