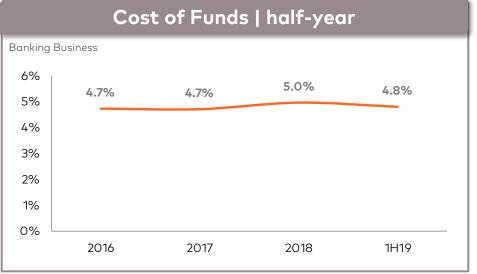

## STABLE COST OF FUNDING

## **Key Ratios**

| Banking Business                                                | 2Q19   | 2Q18   | 1Q19   | 1H19   | 1H18   |
|-----------------------------------------------------------------|--------|--------|--------|--------|--------|
| ROAA**                                                          | 2.9%   | 3.1%   | 3.1%   | 3.0%   | 3.2%   |
| ROAE**                                                          | 22.9%  | 25.4%  | 24.5%  | 23.7%  | 25.7%  |
| Net interest margin                                             | 5.4%   | 6.9%   | 5.8%   | 5.6%   | 7.0%   |
| Loan yield                                                      | 11.8%  | 14.0%  | 12.2%  | 12.0%  | 13.9%  |
| Liquid assets yield                                             | 3.4%   | 3.8%   | 3.8%   | 3.6%   | 3.7%   |
| Cost of funds                                                   | 4.8%   | 5.0%   | 4.8%   | 4.8%   | 4.9%   |
| Cost of client deposits and notes                               | 3.3%   | 3.6%   | 3.3%   | 3.3%   | 3.5%   |
| Cost of amounts due to credit institutions                      | 7.2%   | 7.2%   | 7.6%   | 7.3%   | 7.0%   |
| Cost of debt securities issued                                  | 8.1%   | 7.7%   | 7.8%   | 7.9%   | 7.8%   |
| Cost / Income***                                                | 38.3%  | 36.8%  | 35.5%  | 36.9%  | 37.0%  |
| NPLs to gross loans to clients                                  | 3.2%   | 3.4%   | 3.3%   | 3.2%   | 3.4%   |
| NPL coverage ratio                                              | 88.1%  | 99.4%  | 92.2%  | 88.1%  | 99.4%  |
| NPL coverage ratio, adjusted for discounted value of collateral | 131.5% | 142.8% | 132.6% | 131.5% | 142.8% |
| Cost of credit risk ratio                                       | 1.3%   | 1.6%   | 1.7%   | 1.5%   | 1.7%   |
| NBG (Basel III) Tier I capital adequacy ratio                   | 13.3%  | 12.5%  | 12.7%  | 13.3%  | 12.5%  |
| NBG (Basel III) Total capital adequacy ratio                    | 16.7%  | 17.5%  | 17.1%  | 16.7%  | 17.5%  |