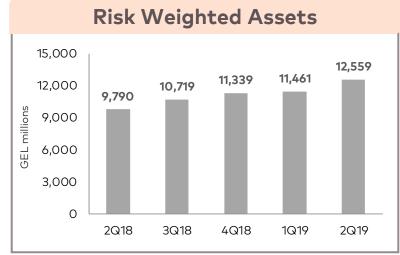

1          | 8.1%      | 9.5%      | 9.6%      | 10.4%                  | 11.1%                  | 11.3% - 12.0%                            |
| Tier 1        | 9.9%      | 11.4%     | 11.6%     | 12.5%                  | 13.3%                  | 13.4% - 14.3%                            |
| Total Capital | 12.4%     | 15.9%     | 16.1%     | 16.5%                  | 16.7%                  | 16.3% - 17.4%                            |

<sup>\*</sup> Indicated minimum capital adequacy ratios contain Pillar 1 and Pillar 2 buffer estimates. Range provides our best minimum and maximum estimates of the variable buffers

Transition to Basel III is not expected to affect the Bank's growth prospects or its ability to maintain dividend distributions within the existing dividend policy payout range







## STRONG NBG (BASEL III) CAPITAL ADEQUACY POSITION



### Capital Management

#### Issuance of AT1 Capital Notes in March 2019

• In March 2019, the Bank issued inaugural US\$ 100 million Additional Tier 1 capital perpetual subordinated notes. The regulatory approval on the classification as AT1 instruments was received in April 2019, therefore, it was reflected in the capital ratios since April 2019. This issuance added approximately 230 basis points to the Bank's Tier 1 capital ratio

#### Capital Adequacy

- Robust internal capital generation per annum
- Existing additional capital buffers (within c. 2.3% of RWAs) reflecting differences in provisioning between NBG methodology and IFRS 9

#### Capital Buffer

 We aim to maintain c.+200bps for CET1 and Tier 1 capital ratios over mini