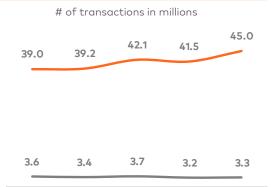

## **RETAIL BANKING - DIGITAL PENETRATION**

2Q18

3Q18

## Transactions breakdown by channel | 1H19

4Q18

Through digital channels ——Through tellers

1Q19

2Q19

Digital vs. Non-digital Transactions