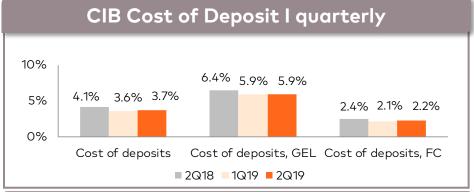

ve management termination benefits. The amount is comprised of GEL 1.1mln in 2Q19 (1Q19: GEL 2.7mln) and GEL 3.8mln in 1H19 (gross of income tax) excluded from salaries and other employee benefits and GEL 1.1mln (gross of income tax) excluded from non-recurring items in 1Q19 and in 1H19. The income statement adjusted profit for 2Q18 and 1H18 excludes GEL 12.9mln demerger related expenses (net of income tax) and one-off impact of re-measurement of deferred tax balances

<sup>\*\*</sup> Market shares by Loans and Deposits to Legal entities

## **CIB LOAN BOOK & DEPOSITS**



## Highlights

- Leading corporate bank in Georgia
- Integrated client coverage in key sectors
  - 2,467 corporate clients served by dedicated relationship bankers







## CIB LOAN YIELD, COST OF DEPOSITS & NIM

















## BUILDING BLOCKS TO BECOME THE FINANCIAL SERVICES HUB





Wealth Management – aim to increase AUM from current US\$0.9bln to US\$3.0bln in 5 years time

Strong international presence:
 Israel (since 2008), UK (2010), Hungary (2012), Turkey (2013) and Cyprus (2017)



- AUM of GEL 2,504.3 million, up 25.6% y-o-y
- Diversified funding sources:
  - Georgia 34%
  - Israel 11%
  - UK 3%
  - Germany 2%
  - CIS 22%
  - Other 28%

- Wealth Management Vision Become the regional hub for wealth management offering
  - Business and tax friendly environment
  - Secure and attractive destination
  - Conservative regulation and high level of banking secrecy
  - Market dominated by two LSE listed banks with high standards of transparency
  - Brand new office in the centre of Tbilisi, since Ja