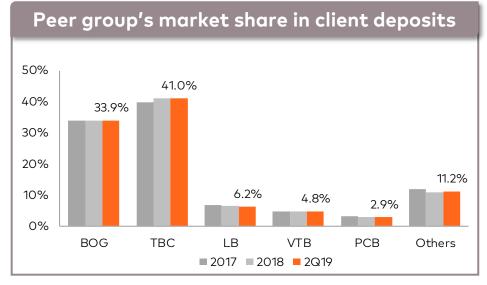

### **BOG – Leading Bank in Attractive Banking Sector**

- Top Systemically important financial institution in Georgia
- Market position in Georgia by assets (34.3%), loans (34.6%), client deposits (33.9%) and equity (29.2%) as of 30 June 2019\*
- Market with stable growth perspectives: Real GDP average annual growth rate of 4.5% for 2007-2018; 4.9% estimated real GDP growth in 1H19 according to Geostat. Loans to GDP increased from 8.8% to 67.3% during 2003-1H19; Deposits to GDP increased from 8.4% to 57.8% over the same period
- Strong brand name recognition and retail banking franchise: Offers the broadest range of financial products to the retail market through a network of 271 branches, 890 ATMs, 3,177 Express Pay Terminals and c.2.5 million customers as of 30 June 2019
- Sustainable high profitability with average ROAE of more than 20% over the last three years on the back of solid NIM, low cost of credit risk and stringent cost control
- Resilient credit profile: Well-capitalised, diversified and high quality loan book and strong liquidity profile
- High standards of transparency and governance: The first entity from Georgia to be listed on the premium segment of the Main Market of the London Stock Exchange (LSE:BGEO) since February 2012. LSE listed through GDRs since 2006

## THE COMPETITION

Leading market position in Georgia by assets (34.3%), loans (34.6%), client deposits (33.9%) and equity (29.2%)