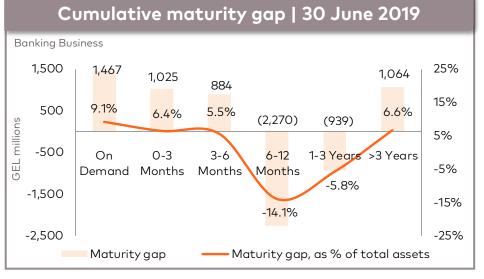

## STRONG LIQUIDITY

<sup>\*</sup> The ratios at 31 December 2018 and 30 June 2019 are calculated for standalone JSC Bank of Georgia according to the guidelines set by National Bank of Georgia