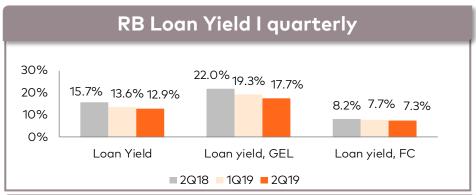

sup>\*</sup> The income statement adjusted profit excludes GEL 3.1mln in 2Q19 (1Q19: GEL 7.1mln) and GEL 10.1mln in 1H19 one-off employee costs (net of income tax) related to the former CEO and executive management termination benefits. The amount is comprised of GEL 3.5mln in 2Q19 (1Q19: GEL 5.2mln) and GEL 8.6mln in 1H19 (gross of income tax) excluded from salaries and other employee benefits and GEL 2.9mln (gross of income tax) excluded from non-recurring items in 1Q19 and 1H19. The income statement adjusted profit for 2Q18 and 1H18 excludes GEL 33.5mln demerger related expenses (net of income tax) and one-off impact of re-measurement of deferred tax balances

<sup>\*\*</sup> Market shares by Loans and Deposits to Individuals

## **RETAIL BANKING LOAN YIELD, COST OF DEPOSITS & NIM**

















## **RETAIL BANKING - LEADING RETAIL BANK IN GEORGIA**



| RB Client Data                                  |           |              |           |           |           |
|-------------------------------------------------|-----------|--------------|-----------|-----------|-----------|
| Operating Data, GEL mln                         | 2Q19      | % of clients | 2018      | 2017      | 2016      |
| Number of total Retail clients, of which:       | 2,475,292 |              | 2,440,754 | 2,315,038 | 2,141,229 |
| Number of Solo clients                          | 48,953    | 2.0%         | 44,292    | 32,104    | 19,267    |
| Consumer loans & other outstanding, volume      | 1,609     |              | 1,555     | 1,480     | 1,104     |
| Consumer loans & other outstanding,