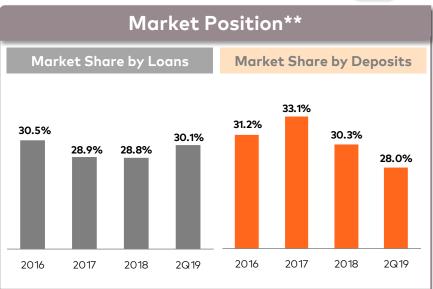

## CORPORATE AND INVESTMENT BANKING HIGHLIGHTS

| Income Statement Highlights*                       |          |          |                 |          |                 |  |          |          |                 |
|----------------------------------------------------|----------|----------|-----------------|----------|-----------------|--|----------|----------|-----------------|
| GEL thousands unless otherwise noted               | 2Q19     | 2Q18     | Change<br>y-o-y | 1Q19     | Change<br>q-o-q |  | 1H19     | 1H18     | Change<br>y-o-y |
| Net interest income                                | 47,459   | 41,718   | 13.8%           | 45,679   | 3.9%            |  | 93,138   | 79,951   | 16.5%           |
| Net fee and commission income                      | 7,113    | 6,355    | 11.9%           | 8,151    | -12.7%          |  | 15,264   | 12,554   | 21.6%           |
| Net foreign currency gain                          | 15,667   | 10,259   | 52.7%           | 13,104   | 19.6%           |  | 28,771   | 16,903   | 70.2%           |
| Net other income / (expense)                       | (392)    | 2,078    | NMF             | 1,386    | NMF             |  | 994      | 4,873    | -79.6%          |
| Operating income                                   | 69,847   | 60,410   | 15.6%           | 68,320   | 2.2%            |  | 138,167  | 114,281  | 20.9%           |
| Salaries and other employee benefits               | (14,738) | (13,725) | 7.4%            | (12,439) | 18.5%           |  | (27,177) | (26,320) | 3.3%            |
| Administrative expenses                            | (4,004)  | (3,700)  | 8.2%            | (4,027)  | -0.6%           |  | (8,031)  | (7,159)  | 12.2%           |
| Depreciation and amortisation                      | (1,933)  | (1,269)  | 52.3%           | (1,701)  | 13.6%           |  | (3,634)  | (2,578)  | 41.0%           |
| Other operating expenses                           | (302)    | (253)    | 19.4%           | (203)    | 48.8%           |  | (505)    | (396)    | 27.5%           |
| Operating expenses                                 | (20,977) | (18,947) | 10.7%           | (18,370) | 14.2%           |  | (39,347) | (36,453) | 7.9%            |
| Operating income before cost of risk               | 48,870   | 41,463   | 17.9%           | 49,950   | -2.2%           |  | 98,820   | 77,828   | 27.0%           |
| Cost of risk                                       | (6,574)  | (5,603)  | 17.3%           | (1,824)  | NMF             |  | (8,398)  | (10,246) | -18.0%          |
| Net operating income before non-recurring items    | 42,296   | 35,860   | 17.9%           | 48,126   | -12.1%          |  | 90,422   | 67,582   | 33.8%           |
| Net non-recurring items                            | -        | (4,930)  | NMF             | (72)     | NMF             |  | (72)     | (5,203)  | -98.6%          |
| Profit before income tax expense and one-off costs | 42,296   | 30,930   | 36.7%           | 48,054   | -12.0%          |  | 90,350   | 62,379   | 44.8%           |
| Income tax expense                                 | (3,169)  | (1,567)  | 102.2%          | (3,864)  | -18.0%          |  | (7,032)  | (4,010)  | 75.4%           |
| Profit adjusted for one-off costs                  | 39,127   | 29,363   | 33.3%           | 44,190   | -11.5%          |  | 83,318   | 58,369   | 42.7%           |
| One-off costs (after tax)                          | (929)    | (12,924) | -92.8%          | (3,165)  | -70.6%          |  | (4,094)  | (12,924) | -68.3%          |
| Profit                                             | 38,198   | 16,439   | 132.4%          | 41,025   | -6.9%           |  | 79,224   | 45,445   | 74.3%           |

<sup>\*\*</sup> Market shares by Loans and Deposits to Legal entities

## **CIB LOAN BOOK & DEPOSITS**