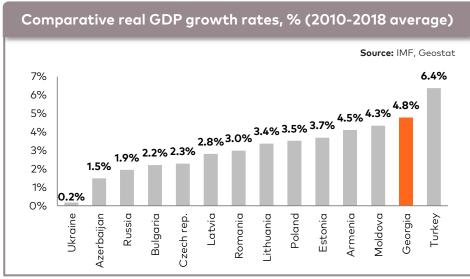

### Economy

- Nominal GDP (Geostat) 2018: GEL 41.1 bln (US\$16.2 bln)
- Real GDP growth rate 2014-2018: 4.6%, 2.9%, 2.8%, 4.8%, 4.7%
- Real GDP 2010-2018 annual average growth rate: 4.8%
- GDP per capita 2018 (PPP) per IMF: US\$ 11,485
- Annual inflation (e-o-p) 2018: 1.5%
- External public debt to GDP 2018: 35.4%