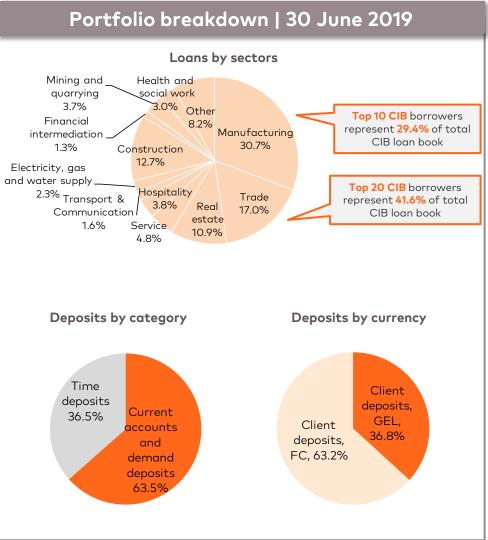

## Loans breakdown | 30 June 2019

## LOAN PORTFOLIO BREAKDOWN

| Amounts in GEL millions       | RB Loan<br>portfolio | % of total RB<br>loan portfolio | Mortgages | Consumer<br>loans* | SME & Micro |
|-------------------------------|----------------------|---------------------------------|-----------|--------------------|-------------|
| GEL and other currency loans* | 4,821                | 69.9%                           | 1,591     | 1,676              | 1,554       |
| USD loans with USD income     | 400                  | 5.8%                            | 315       | 62                 | 23          |
| USD loans with non-USD income | 1,680                | 24.3%                           | 909       | 144                | 627         |
| Total                         | 6,900                | 100.0%                          | 2,815     | 1,882              | 2,204       |

|                               | CB & WM        | % of total CB  |
|-------------------------------|----------------|----------------|
| Amounts in GEL millions       | Loan portfolio | loan portfolio |
| GEL and other currency loans* | 1,527          | 45.5%          |
| USD loans with USD income     | 1,301          | 38.7%          |
| USD loans with non-USD income | 532            | 15.8%          |
| Total                         | 3,360          | 100.0%         |

<sup>\*</sup> Includes credit cards

<sup>\*</sup> Includes credit cards