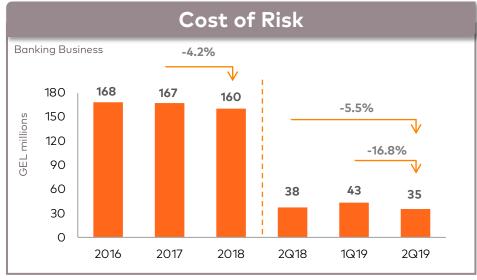

### Income Statement \*\*

| Banking Business                                                       | 2Q19     | 2Q18     | Change | 1Q19     | Change | 1H19      | 1H18      | Change |
|------------------------------------------------------------------------|----------|----------|--------|----------|--------|-----------|-----------|--------|
| GEL thousands unless otherwise noted                                   | 2017     | 2016     | у-о-у  | 10(17    | q-o-q  |           | IIIIO     | у-о-у  |
| Net interest income                                                    | 181,622  | 186,582  | -2.7%  | 182,941  | -0.7%  | 364,563   | 366,831   | -0.6%  |
| Net fee and commission income                                          | 43,267   | 37,847   | 14.3%  | 42,180   | 2.6%   | 85,447    | 72,357    | 18.1%  |
| Net foreign currency gain                                              | 36,700   | 25,000   | 46.8%  | 30,025   | 22.2%  | 66,724    | 39,252    | 70.0%  |
| Net other income / (expense)                                           | (4,260)  | 3,705    | NMF    | 3,568    | NMF    | (691)     | 9,451     | NMF    |
| Operating income                                                       | 257,329  | 253,134  | 1.7%   | 258,714  | -0.5%  | 516,043   | 487,891   | 5.8%   |
| Operating expenses                                                     | (98,558) | (93,144) | 5.8%   | (91,927) | 7.2%   | (190,485) | (180,523) | 5.5%   |
| Profit from associates                                                 | 254      | 376      | -32.4% | 188      | 35.1%  | 442       | 695       | -36.4% |
| Operating income before cost of risk                                   | 159,025  | 160,366  | -0.8%  | 166,975  | -4.8%  | 326,000   | 308,063   | 5.8%   |
| Cost of risk                                                           | (35,476) | (37,526) | -5.5%  | (42,652) | -16.8% | (78,129)  | (71,340)  | 9.5%   |
| Net operating income before non-recurring items                        | 123,549  | 122,840  | 0.6%   | 124,323  | -0.6%  | 247,871   | 236,723   | 4.7%   |
| Net non-recurring items                                                | (2,538)  | (13,763) | -81.6% | (1,575)  | 61.1%  | (4,112)   | (16,711)  | -75.4% |
| Profit before income tax expense and one-off costs                     | 121,011  | 109,077  | 10.9%  | 122,748  | -1.4%  | 243,759   | 220,012   | 10.8%  |
| Income tax expense                                                     | (9,871)  | (5,461)  | 80.8%  | (10,536) | -6.3%  | (20,407)  | (14,744)  | 38.4%  |
| Profit adjusted for one-off costs                                      | 111,140  | 103,616  | 7.3%   | 112,212  | -1.0%  | 223,352   | 205,268   | 8.8%   |
| One-off termination costs of former CEO and executive management       |          |          |        |          |        |           |           |        |
| (after tax), one-off demerger related expenses (after tax) and one-off | (3,996)  | (52,541) | -92.4% | (10,240) | -61.0% | (14,236)  | (52,541)  | -72.9% |
| impact of re-measurement of deferred tax balances                      |          |          |        |          |        |           |           |        |
| Profit                                                                 | 107,144  | 51,075   | 109.8% | 101,972  | 5.1%   | 209,116   | 152,727   | 36.9%  |