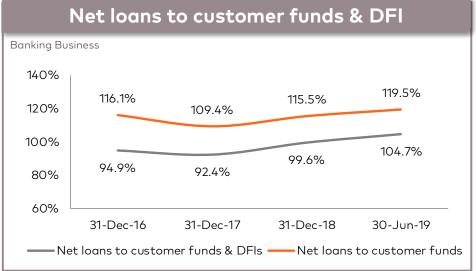

## STRONG LIQUIDITY

<sup>\*</sup> The ratios at 31 December 2018 and 30 June 2019 are calculated for standalone JSC Bank of Georgia according to the guidelines set by National Bank of Georgia