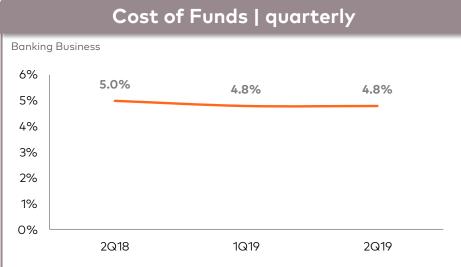

## STABLE COST OF FUNDING

## **Key Ratios**

| Banking Business                                                | 2Q19   | 2Q18   | 1Q19   | 1H19   | 1H18   |
|-----------------------------------------------------------------|--------|--------|--------|--------|--------|
| ROAA**                                                          | 2.9%   | 3.1%   | 3.1%   | 3.0%   | 3.2%   |
| ROAE**                                                          | 22.9%  | 25.4%  | 24.5%  | 23.7%  | 25.7%  |
| Net interest margin                                             | 5.4%   | 6.9%   | 5.8%   | 5.6%   | 7.0%   |
| Loan yield                                                      | 11.8%  | 14.0%  | 12.2%  | 12.0%  | 13.9%  |
| Liquid assets yield                                             | 3.4%   | 3.8%   | 3.8%   | 3.6%   | 3.7%   |
| Cost of funds                                                   | 4.8%   | 5.0%   | 4.8%   | 4.8%   | 4.9%   |
| Cost of client deposits and notes                               | 3.3%   | 3.6%   | 3.3%   | 3.3%   | 3.5%   |
| Cost of amounts due to credit institutions                      | 7.2%   | 7.2%   | 7.6%   | 7.3%   | 7.0%   |
| Cost of debt securities issued                                  | 8.1%   | 7.7%   | 7.8%   | 7.9%   | 7.8%   |
| Cost / Income***                                                | 38.3%  | 36.8%  | 35.5%  | 36.9%  | 37.0%  |
| NPLs to gross loans to clients                                  | 3.2%   | 3.4%   | 3.3%   | 3.2%   | 3.4%   |
| NPL coverage ratio                                              | 88.1%  | 99.4%  | 92.2%  | 88.1%  | 99.4%  |
| NPL coverage ratio, adjusted for discounted value of collateral | 131.5% | 142.8% | 132.6% | 131.5% | 142.8% |
| Cost of credit risk ratio                                       | 1.3%   | 1.6%   | 1.7%   | 1.5%   | 1.7%   |
| NBG (Basel III) Tier I capital adequacy ratio                   | 13.3%  | 12.5%  | 12.7%  | 13.3%  | 12.5%  |
| NBG (Basel III) Total capital adequacy ratio                    | 16.7%  | 17.5%  | 17.1%  | 16.7%  | 17.5%  |