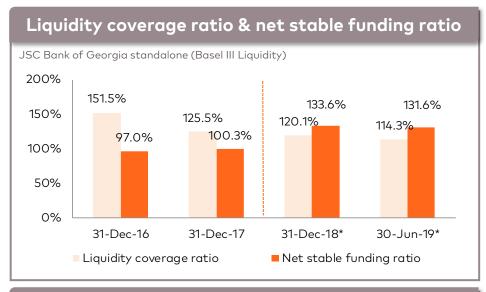

## STRONG LIQUIDITY

<sup>\*</sup> The ratios at 31 December 2018 and 30 June 2019 are calculated for standalone JSC Bank of Georgia according to the guidelines set by National Bank of Georgia