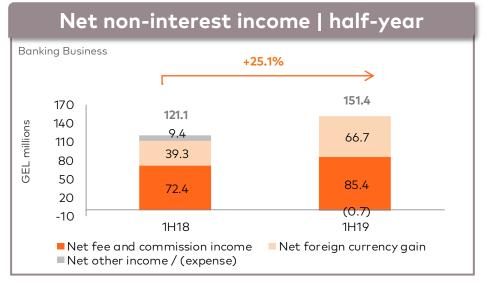

### Income Statement \*\*

| Banking Business                                                       | 2Q19     | 2Q18     | Change | 1Q19     | Change | 1H19      | 1H18      | Change |
|------------------------------------------------------------------------|----------|----------|--------|----------|--------|-----------|-----------|--------|
| GEL thousands unless otherwise noted                                   | 2017     | 2016     | у-о-у  | 10(17    | q-o-q  |           | IIIIO     | у-о-у  |
| Net interest income                                                    | 181,622  | 186,582  | -2.7%  | 182,941  | -0.7%  | 364,563   | 366,831   | -0.6%  |
| Net fee and commission income                                          | 43,267   | 37,847   | 14.3%  | 42,180   | 2.6%   | 85,447    | 72,357    | 18.1%  |
| Net foreign currency gain                                              | 36,700   | 25,000   | 46.8%  | 30,025   | 22.2%  | 66,724    | 39,252    | 70.0%  |
| Net other income / (expense)                                           | (4,260)  | 3,705    | NMF    | 3,568    | NMF    | (691)     | 9,451     | NMF    |
| Operating income                                                       | 257,329  | 253,134  | 1.7%   | 258,714  | -0.5%  | 516,043   | 487,891   | 5.8%   |
| Operating expenses                                                     | (98,558) | (93,144) | 5.8%   | (91,927) | 7.2%   | (190,485) | (180,523) | 5.5%   |
| Profit from associates                                                 | 254      | 376      | -32.4% | 188      | 35.1%  | 442       | 695       | -36.4% |
| Operating income before cost of risk                                   | 159,025  | 160,366  | -0.8%  | 166,975  | -4.8%  | 326,000   | 308,063   | 5.8%   |
| Cost of risk                                                           | (35,476) | (37,526) | -5.5%  | (42,652) | -16.8% | (78,129)  | (71,340)  | 9.5%   |
| Net operating income before non-recurring items                        | 123,549  | 122,840  | 0.6%   | 124,323  | -0.6%  | 247,871   | 236,723   | 4.7%   |
| Net non-recurring items                                                | (2,538)  | (13,763) | -81.6% | (1,575)  | 61.1%  | (4,112)   | (16,711)  | -75.4% |
| Profit before income tax expense and one-off costs                     | 121,011  | 109,077  | 10.9%  | 122,748  | -1.4%  | 243,759   | 220,012   | 10.8%  |
| Income tax expense                                                     | (9,871)  | (5,461)  | 80.8%  | (10,536) | -6.3%  | (20,407)  | (14,744)  | 38.4%  |
| Profit adjusted for one-off costs                                      | 111,140  | 103,616  | 7.3%   | 112,212  | -1.0%  | 223,352   | 205,268   | 8.8%   |
| One-off termination costs of former CEO and executive management       |          |          |        |          |        |           |           |        |
| (after tax), one-off demerger related expenses (after tax) and one-off | (3,996)  | (52,541) | -92.4% | (10,240) | -61.0% | (14,236)  | (52,541)  | -72.9% |
| impact of re-measurement of deferred tax balances                      |          |          |        |          |        |           |           |        |
| Profit                                                                 | 107,144  | 51,075   | 109.8% | 101,972  | 5.1%   | 209,116   | 152,727   | 36.9%  |