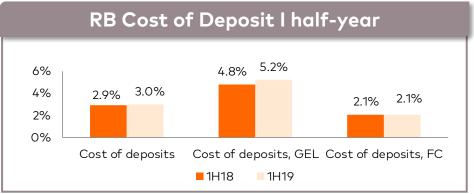

</sup> The income statement adjusted profit excludes GEL 3.1mln in 2Q19 (1Q19: GEL 7.1mln) and GEL 10.1mln in 1H19 one-off employee costs (net of income tax) related to the former CEO and executive management termination benefits. The amount is comprised of GEL 3.5mln in 2Q19 (1Q19: GEL 5.2mln) and GEL 8.6mln in 1H19 (gross of income tax) excluded from salaries and other employee benefits and GEL 2.9mln (gross of income tax) excluded from non-recurring items in 1Q19 and 1H19. The income statement adjusted profit for 2Q18 and 1H18 excludes GEL 33.5mln demerger related expenses (net of income tax) and one-off impact of re-measurement of deferred tax balances

<sup>\*\*</sup> Market shares by Loans and Deposits to Individuals

## **RETAIL BANKING LOAN YIELD, COST OF DEPOSITS & NIM**

















## **RETAIL BANKING - LEADING RETAIL BANK IN GEORGIA**



| RB Client Data                                  |           |              |           |           |           |
|-------------------------------------------------|-----------|--------------|-----------|-----------|-----------|
| Operating Data, GEL mln                         | 2Q19      | % of clients | 2018      | 2017      | 2016      |
| Number of total Retail clients, of which:       | 2,475,292 |              | 2,440,754 | 2,315,038 | 2,141,229 |
| Number of Solo clients                          | 48,953    | 2.0%         | 44,292    | 32,104    | 19,267    |
| Consumer loans & other outstanding, volume      | 1,609     |              | 1,555     | 1,480     | 1,104     |
| Consumer loans & other outstanding, number