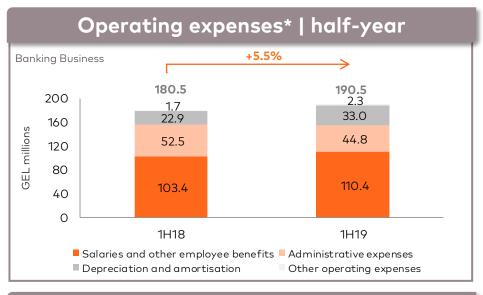

### Income Statement \*\*

| Banking Business                                                       | 2Q19     | 2Q18     | Change | 1Q19     | Change | 1H19      | 1H18      | Change |
|------------------------------------------------------------------------|----------|----------|--------|----------|--------|-----------|-----------|--------|
| GEL thousands unless otherwise noted                                   | 2017     | 2016     | у-о-у  | 10(17    | q-o-q  |           | IIIIO     | у-о-у  |
| Net interest income                                                    | 181,622  | 186,582  | -2.7%  | 182,941  | -0.7%  | 364,563   | 366,831   | -0.6%  |
| Net fee and commission income                                          | 43,267   | 37,847   | 14.3%  | 42,180   | 2.6%   | 85,447    | 72,357    | 18.1%  |
| Net foreign currency gain                                              | 36,700   | 25,000   | 46.8%  | 30,025   | 22.2%  | 66,724    | 39,252    | 70.0%  |
| Net other income / (expense)                                           | (4,260)  | 3,705    | NMF    | 3,568    | NMF    | (691)     | 9,451     | NMF    |
| Operating income                                                       | 257,329  | 253,134  | 1.7%   | 258,714  | -0.5%  | 516,043   | 487,891   | 5.8%   |
| Operating expenses                                                     | (98,558) | (93,144) | 5.8%   | (91,927) | 7.2%   | (190,485) | (180,523) | 5.5%   |
| Profit from associates                                                 | 254      | 376      | -32.4% | 188      | 35.1%  | 442       | 695       | -36.4% |
| Operating income before cost of risk                                   | 159,025  | 160,366  | -0.8%  | 166,975  | -4.8%  | 326,000   | 308,063   | 5.8%   |
| Cost of risk                                                           | (35,476) | (37,526) | -5.5%  | (42,652) | -16.8% | (78,129)  | (71,340)  | 9.5%   |
| Net operating income before non-recurring items                        | 123,549  | 122,840  | 0.6%   | 124,323  | -0.6%  | 247,871   | 236,723   | 4.7%   |
| Net non-recurring items                                                | (2,538)  | (13,763) | -81.6% | (1,575)  | 61.1%  | (4,112)   | (16,711)  | -75.4% |
| Profit before income tax expense and one-off costs                     | 121,011  | 109,077  | 10.9%  | 122,748  | -1.4%  | 243,759   | 220,012   | 10.8%  |
| Income tax expense                                                     | (9,871)  | (5,461)  | 80.8%  | (10,536) | -6.3%  | (20,407)  | (14,744)  | 38.4%  |
| Profit adjusted for one-off costs                                      | 111,140  | 103,616  | 7.3%   | 112,212  | -1.0%  | 223,352   | 205,268   | 8.8%   |
| One-off termination costs of former CEO and executive management       |          |          |        |          |        |           |           |        |
| (after tax), one-off demerger related expenses (after tax) and one-off | (3,996)  | (52,541) | -92.4% | (10,240) | -61.0% | (14,236)  | (52,541)  | -72.9% |
| impact of re-measurement of deferred tax balances                      |          |          |        |          |        |           |           |        |
| Profit                                                                 | 107,144  | 51,075   | 109.8% | 101,972  | 5.1%   | 209,116   | 152,727   | 36.9%  |