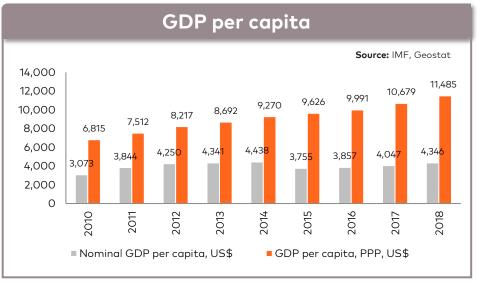

### Economy

- Nominal GDP (Geostat) 2018: GEL 41.1 bln (US\$16.2 bln)
- Real GDP growth rate 2014-2018: 4.6%, 2.9%, 2.8%, 4.8%, 4.7%
- Real GDP 2010-2018 annual average growth rate: 4.8%
- GDP per capita 2018 (PPP) per IMF: US\$ 11,485
- Annual inflation (e-o-p) 2018: 1.5%
- External public debt to GDP 2018: 35.4%