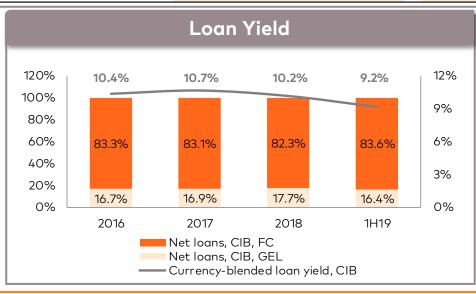

one-off costs | 42,296   | 30,930   | 36.7%           | 48,054   | -12.0%          |  | 90,350   | 62,379   | 44.8%           |
| Income tax expense                                 | (3,169)  | (1,567)  | 102.2%          | (3,864)  | -18.0%          |  | (7,032)  | (4,010)  | 75.4%           |
| Profit adjusted for one-off costs                  | 39,127   | 29,363   | 33.3%           | 44,190   | -11.5%          |  | 83,318   | 58,369   | 42.7%           |
| One-off costs (after tax)                          | (929)    | (12,924) | -92.8%          | (3,165)  | -70.6%          |  | (4,094)  | (12,924) | -68.3%          |
| Profit                                             | 38,198   | 16,439   | 132.4%          | 41,025   | -6.9%           |  | 79,224   | 45,445   | 74.3%           |









<sup>\*</sup> The income statement adjusted profit excludes GEL 0.9mln in 2Q19 (1Q19: GEL 3.2mln) and GEL 4.1mln in 1H19 one-off employee costs (net-off income tax) related to the former CEO and executive management termination benefits. The amount is comprised of GEL 1.1mln in 2Q19 (1Q19: GEL 2.7mln) and GEL 3.8mln in 1H19 (gross of income tax) excluded from salaries and other employee benefits and GEL 1.1mln (gross of income tax) excluded from non-recurring items in 1Q19 and in 1H19. The income statement adjusted profit for 2Q18 and 1H18 excludes GEL 12.9mln demerger related expenses (net of income tax) and one-off impact of re-measurement of deferred tax balances

<sup>\*\*</sup> Market shares by Loans and Deposits to Legal entities

## **CIB LOAN BOOK & DEPOSITS**



## Highlight