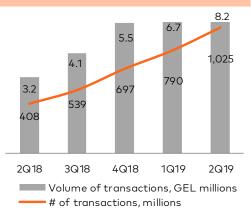

## **RETAIL BANKING - DIGITAL PENETRATION**

2Q18

3Q18

## Mobile Bank Transactions