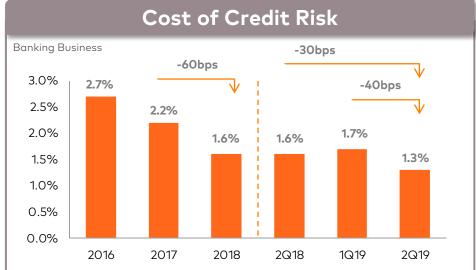

## **Key Ratios**

| Banking Business                                                | 2Q19   | 2Q18   | 1Q19   | 1H19   | 1H18   |
|-----------------------------------------------------------------|--------|--------|--------|--------|--------|
| ROAA**                                                          | 2.9%   | 3.1%   | 3.1%   | 3.0%   | 3.2%   |
| ROAE**                                                          | 22.9%  | 25.4%  | 24.5%  | 23.7%  | 25.7%  |
| Net interest margin                                             | 5.4%   | 6.9%   | 5.8%   | 5.6%   | 7.0%   |
| Loan yield                                                      | 11.8%  | 14.0%  | 12.2%  | 12.0%  | 13.9%  |
| Liquid assets yield                                             | 3.4%   | 3.8%   | 3.8%   | 3.6%   | 3.7%   |
| Cost of funds                                                   | 4.8%   | 5.0%   | 4.8%   | 4.8%   | 4.9%   |
| Cost of client deposits and notes                               | 3.3%   | 3.6%   | 3.3%   | 3.3%   | 3.5%   |
| Cost of amounts due to credit institutions                      | 7.2%   | 7.2%   | 7.6%   | 7.3%   | 7.0%   |
| Cost of debt securities issued                                  | 8.1%   | 7.7%   | 7.8%   | 7.9%   | 7.8%   |
| Cost / Income***                                                | 38.3%  | 36.8%  | 35.5%  | 36.9%  | 37.0%  |
| NPLs to gross loans to clients                                  | 3.2%   | 3.4%   | 3.3%   | 3.2%   | 3.4%   |
| NPL coverage ratio                                              | 88.1%  | 99.4%  | 92.2%  | 88.1%  | 99.4%  |
| NPL coverage ratio, adjusted for discounted value of collateral | 131.5% | 142.8% | 132.6% | 131.5% | 142.8% |
| Cost of credit risk ratio                                       | 1.3%   | 1.6%   | 1.7%   | 1.5%   | 1.7%   |
| NBG (Basel III) Tier I capital adequacy ratio                   | 13.3%  | 12.5%  | 12.7%  | 13.3%  | 12.5%  |
| NBG (Basel III) Total capital adequacy ratio                    | 16.7%  | 17.5%  | 17.1%  | 16.7%  | 17.5%  |