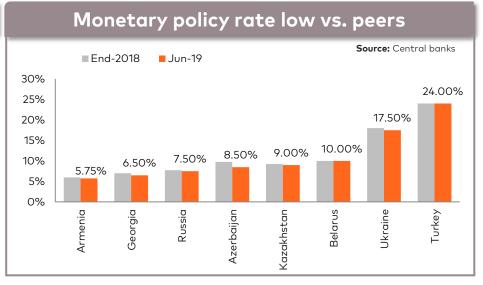

2009**













# INTERNATIONAL RESERVES SUFFICIENT TO FINANCE MORE THAN 3 MONTHS OF IMPORTS













# FLOATING EXCHANGE RATE - POLICY PRIORITY













# GROWING AND WELL-CAPITALISED BANKING SECTOR



### Summary

- Prudent regulation and oversight ensuring financial stability
- Demonstrated strong resilience towards both domestic andexternal shocks without single bank going bankrupt
- No nationalization of the banks and no government ownership since 1994
- Resilient to different shocks to the economy, room for healthy credits growth with retail loans at 35.6% of GDP and total loans at 64.7% of GDP in 2018

Source: National Bank of Georgia, Geostat









# **GROWING ECONOMY SUPPORTS HEALTHY CREDIT GROWTH**











# FLEXIBLE FX REGIME SUPPORTS TO MACRO STABILITY











# **RECENT TREND - TOURIST ARRIVALS, EXPORTS AND REMITTANCES UP**













# **EXPOSURE TO PARTNER COUNTRIES WELL DIVERSIFIED**







#### **Summary**

Russia —— Other countries

#### In 2018:

- The EU became the largest source of remittances, replacing Russia (35% vs. 29% share in total)
- The EU remains Georgia's largest FDI provider
- Azerbaijan became the top export market again, accounting for 15% of the total and replacing Russia
- Russia became Georgia's largest source of tourism revenues, replacing Turkey.

### Economic linkages breakdown

Source: Geostat, NBG, GNTA, G&T

| % of GDP, 2018  | Exports | Tourism | FDI   | Remittances | Total |
|-----------------|---------|---------|-------|-------------|-------|
| Total           | 20.7%   | 19.9%   | 7.6%  | 9.7%        | 5