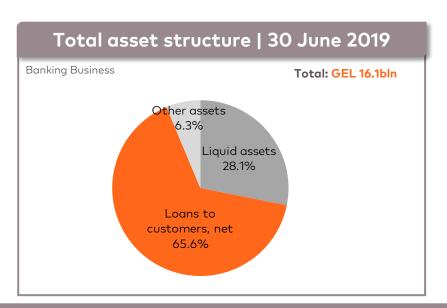

## **DIVERSIFIED ASSET STRUCTURE AND LOAN PORTFOLIO**

### **Balance Sheet**

| GEL thousands unless otherwise noted             | Jun-19     | Jun-18     | Change<br>y-o-y | Mar-19     | Change<br>q-o-q |
|--------------------------------------------------|------------|------------|-----------------|------------|-----------------|
| Liquid assets                                    | 4,537,545  | 4,266,417  | 6.4%            | 4,502,390  | 0.8%            |
| Cash and cash equivalents                        | 936,106    | 1,546,863  | -39.5%          | 1,162,168  | -19.5%          |
| Amounts due from credit institutions             | 1,704,701  | 993,862    | 71.5%           | 1,391,630  | 22.5%           |
| Investment securities                            | 1,896,738  | 1,725,692  | 9.9%            | 1,948,592  | -2.7%           |
| Loans to customers and finance lease receivables | 10,579,710 | 8,108,647  | 30.5%           | 9,570,691  | 10.5%           |
| Property and equipment                           | 358,921    | 313,627    | 14.4%           | 349,728    | 2.6%            |
| Total assets                                     | 16,133,999 | 13,239,336 | 21.9%           | 15,054,569 | 7.2%            |
| Client deposits and notes                        | 8,855,616  | 7,174,234  | 23.4%           | 8,393,861  | 5.5%            |
| Amounts due to credit institutions               | 2,960,519  | 2,740,595  | 8.0%            | 2,463,408  | 20.2%           |
| Borrowings from DFIs                             | 1,253,921  | 1,161,120  | 8.0%            | 1,309,976  | -4.3%           |
| Short-term loans from NBG                        | 1,001,496  | 556,834    | 79.9%           | 585,797    | 71.0%           |
| Loans and deposits from commercial banks         | 705,102    | 1,022,641  | -31.1%          | 567,635    | 24.2%           |
| Debt securities issued                           | 2,137,239  | 1,527,452  | 39.9%           | 2,045,428  | 4.5%            |
| Total liabilities                                | 14,215,780 | 11,571,671 | 22.8%           | 13,135,789 | 8.2%            |
| Total equity                                     | 1,918,219  | 1,667,665  | 15.0%           | 1,918,780  | 0.0%            |