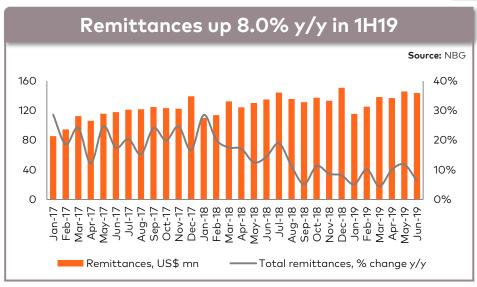

# **RECENT TREND - TOURIST ARRIVALS, EXPORTS AND REMITTANCES UP**

#### In 2018:

- The EU became the largest source of remittances, replacing Russia (35% vs. 29% share in total)
- The EU remains Georgia's largest FDI provider
- Azerbaijan became the top export market again, accounting for 15% of the total and replacing Russia
- Russia became Georgia's largest source of tourism revenues, replacing Turkey.