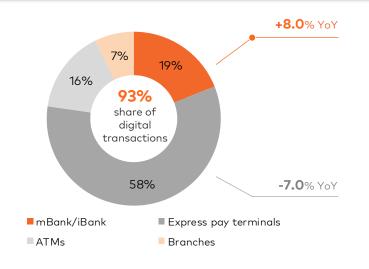

## **RETAIL BANKING - DIGITAL PENETRATION**

2Q18

3Q18

## Mobile Bank Transactions

## Transactions breakdown by channel | 1H19

4Q18

Through digital channels ——Through tellers

1Q19

2Q19

Digital vs. Non-digital Transactions