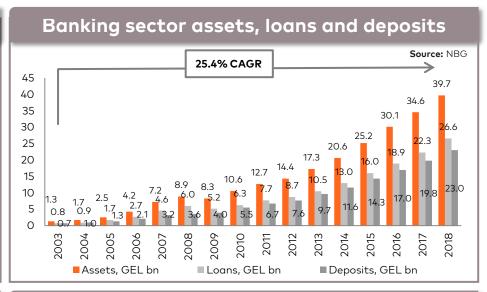

# GROWING AND WELL-CAPITALISED BANKING SECTOR

### Summary

- Prudent regulation and oversight ensuring financial stability
- Demonstrated strong resilience towards both domestic andexternal shocks without single bank going bankrupt
- No nationalization of the banks and no government ownership since 1994
- Resilient to different shocks to the economy, room for healthy credits growth with retail loans at 35.6% of GDP and total loans at 64.7% of GDP in 2018

Source: National Bank of Georgia, Geostat

# **GROWING ECONOMY SUPPORTS HEALTHY CREDIT GROWTH**