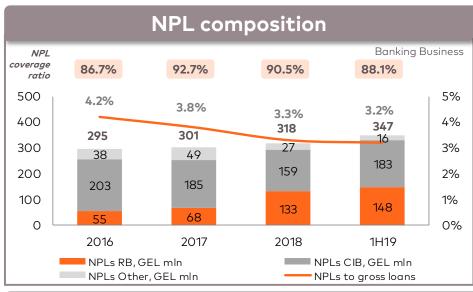

## **RESILIENT LOAN PORTFOLIO QUALITY**

## **Key Ratios**

| Banking Business                                                | 2Q19   | 2Q18   | 1Q19   | 1H19   | 1H18   |
|-----------------------------------------------------------------|--------|--------|--------|--------|--------|
| ROAA**                                                          | 2.9%   | 3.1%   | 3.1%   | 3.0%   | 3.2%   |
| ROAE**                                                          | 22.9%  | 25.4%  | 24.5%  | 23.7%  | 25.7%  |
| Net interest margin                                             | 5.4%   | 6.9%   | 5.8%   | 5.6%   | 7.0%   |
| Loan yield                                                      | 11.8%  | 14.0%  | 12.2%  | 12.0%  | 13.9%  |
| Liquid assets yield                                             | 3.4%   | 3.8%   | 3.8%   | 3.6%   | 3.7%   |
| Cost of funds                                                   | 4.8%   | 5.0%   | 4.8%   | 4.8%   | 4.9%   |
| Cost of client deposits and notes                               | 3.3%   | 3.6%   | 3.3%   | 3.3%   | 3.5%   |
| Cost of amounts due to credit institutions                      | 7.2%   | 7.2%   | 7.6%   | 7.3%   | 7.0%   |
| Cost of debt securities issued                                  | 8.1%   | 7.7%   | 7.8%   | 7.9%   | 7.8%   |
| Cost / Income***                                                | 38.3%  | 36.8%  | 35.5%  | 36.9%  | 37.0%  |
| NPLs to gross loans to clients                                  | 3.2%   | 3.4%   | 3.3%   | 3.2%   | 3.4%   |
| NPL coverage ratio                                              | 88.1%  | 99.4%  | 92.2%  | 88.1%  | 99.4%  |
| NPL coverage ratio, adjusted for discounted value of collateral | 131.5% | 142.8% | 132.6% | 131.5% | 142.8% |
| Cost of credit risk ratio                                       | 1.3%   | 1.6%   | 1.7%   | 1.5%   | 1.7%   |
| NBG (Basel III) Tier I capital adequacy ratio                   | 13.3%  | 12.5%  | 12.7%  | 13.3%  | 12.5%  |
| NBG (Basel III) Total capital adequacy ratio                    | 16.7%  | 17.5%  | 17.1%  | 16.7%  | 17.5%  |