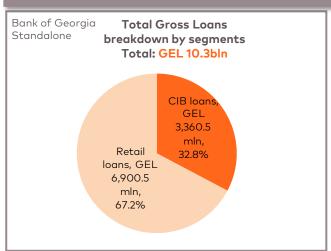

## Loans breakdown | 30 June 2019

## LOAN PORTFOLIO BREAKDOWN

| Amounts in GEL millions       | RB Loan<br>portfolio | % of total RB<br>loan portfolio | Mortgages | Consumer<br>loans* | SME & Micro |
|-------------------------------|----------------------|---------------------------------|-----------|--------------------|-------------|
| GEL and other currency loans* | 4,821                | 69.9%                           | 1,591     | 1,676              | 1,554       |
| USD loans with USD income     | 400                  | 5.8%                            | 315       | 62                 | 23          |
| USD loans with non-USD income | 1,680                | 24.3%                           | 909       | 144                | 627         |
| Total                         | 6,900                | 100.0%                          | 2,815     | 1,882              | 2,204       |

|                               | CB & WM        | % of total CB  |
|-------------------------------|----------------|----------------|
| Amounts in GEL millions       | Loan portfolio | loan portfolio |
| GEL and other currency loans* | 1,527          | 45.5%          |
| USD loans with USD income     | 1,301          | 38.7%          |
| USD loans with non-USD income | 532            | 15.8%          |
| Total                         | 3,360          | 100.0%         |