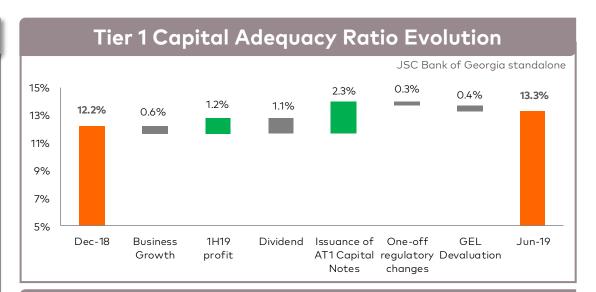

### Capital Management

#### Issuance of AT1 Capital Notes in March 2019

• In March 2019, the Bank issued inaugural US\$ 100 million Additional Tier 1 capital perpetual subordinated notes. The regulatory approval on the classification as AT1 instruments was received in April 2019, therefore, it was reflected in the capital ratios since April 2019. This issuance added approximately 230 basis points to the Bank's Tier 1 capital ratio

#### Capital Adequacy

- Robust internal capital generation per annum
- Existing additional capital buffers (within c. 2.3% of RWAs) reflecting differences in provisioning between NBG methodology and IFRS 9

#### Capital Buffer

 We aim to maintain c.+200bps for CET1 and Tier 1 capital ratios over minimum regulatory requirements