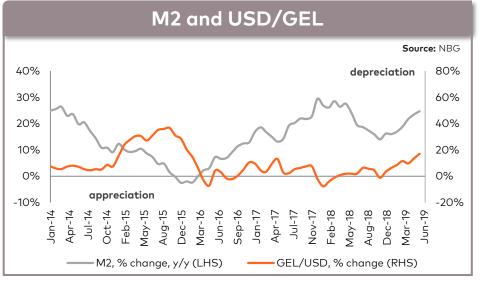

# FLOATING EXCHANGE RATE - POLICY PRIORITY

# FLEXIBLE FX REGIME SUPPORTS TO MACRO STABILITY