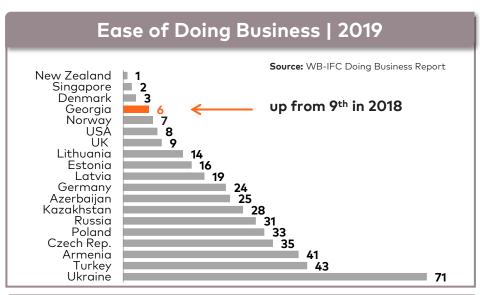

## **GEORGIA'S KEY ECONOMIC DRIVERS**

| Liberal economic policy              | Top performer globally in WB Doing Business over the past 12 years  Liberty Act ensures a credible fiscal and monetary framework: Fiscal deficit/GDP capped at 3%; Government debt/GDP capped at 60% Business friendly environment and low tax regime (attested by favourable international rankings)                                                                                                                                                                                                                                                                                                                                                                                                                                                                                                                                                                                                                                                                                                                                                        |
|--------------------------------------|--------------------------------------------------------------------------------------------------------------------------------------------------------------------------------------------------------------------------------------------------------------------------------------------------------------------------------------------------------------------------------------------------------------------------------------------------------------------------------------------------------------------------------------------------------------------------------------------------------------------------------------------------------------------------------------------------------------------------------------------------------------------------------------------------------------------------------------------------------------------------------------------------------------------------------------------------------------------------------------------------------------------------------------------------------------|
| Regional logistics and tourism hub   | <ul> <li>A natural transport and logistics hub, connecting land-locked energy rich countries in the east and European markets in the west</li> <li>Access to a market of 2.8bn customers without customs duties: Free trade agreements with EU, China, CIS, Turkey, Hong Kong and with EFTA countries. The GSP with USA, Canada and Japan</li> <li>Tourism revenues on the rise: tourism inflows stood at 19.9% of GDP in 2018 andtotal arrivals reached 8.7mln visitors in 2018 (up 9.8% y-o-y), out of which tourist arrivals were up 16.9% y-o-y to 4.8mln visitors.</li> <li>Regional energy transit corridor accounting for 1.6% of the world's oil and gas transit volumes</li> </ul>                                                                                                                                                                                                                                                                                                                                                                  |
| Strong FDI                           | An influx of foreign investors on the back of the economic reforms have boosted productivity and accelerated growth  FDI stood at US\$ 1.2bln (7.6% of GDP) in 2018  FDI averaged 8.8% of GDP in 2009-2018                                                                                                                                                                                                                                                                                                                                                                                                                                                                                                                                                                                                                                                                                                                                                                                                                                                   |
| Support from international community | <ul> <li>Georgia and the EU signed an Association Agreement and DCFTA in June 2014</li> <li>Visa-free travel to the EU is another major success in Georgian foreign policy. Georgian passport holders were granted free entrance to the EU countries from 28 March 2017</li> <li>Discussions commenced with the USA to drive inward investments and exports</li> <li>Strong political support from NATO, EU, US, UN and member of WTO since 2000; Substantial support from DFIs</li> </ul>                                                                                                                                                                                                                                                                                                                                                                                                                                                                                                                                                                   |
| Electricity transit hub potential    | <ul> <li>Developed, stable and competitively priced energy sector</li> <li>Only 25% of hydropower capacity utilized; 150 renewable (HPPs/WPPs/SPPs) energypower plants are in various stages of construction or development</li> <li>Georgia imports natural gas mainly from Azerbaijan</li> <li>Significantly boosted transmission capacity with 400 kV line to Turkey and 500 kV line to Azerbaijan built, other transmission lines to Armenia and Russia upgraded</li> <li>Additional 2,000 MW transmission capacity development in the pipeline, facilitating cross-border electricity trade and energy swaps to Eastern Europe</li> </ul>                                                                                                                                                                                                                                                                                                                                                                                                               |
| Political environment stabilised     | <ul> <li>Georgia underscored its commitment to European values by securing a democratic transfer of political power in successive parliamentary, presidential, and local elections and by signing an Association Agreement and free trade agreement with the EU</li> <li>Constitution amendments passed in 2013 to enhance governing responsibility of Parliament and reduce the powers of the Presidency</li> <li>Continued economic relationship with Russia, although economic dependence is moderate</li> <li>Russia began issuing visas to Georgians in March 2009; Georgia abolished visa requirements for Russians -The Russian side announced to ease visa procedures for Georgians citizens effective December 23, 2015</li> <li>Direct flights between the two countries resumed in January 2010</li> <li>Member of WTO since 2000, allowed Russia's access to WTO; In 2013 trade restored with Russia</li> <li>In 2018, Russia accounted for 13.0% of Georgia's exports and 10.2% of imports; just 3.7% of cumulative FDI over 2003-18</li> </ul> |