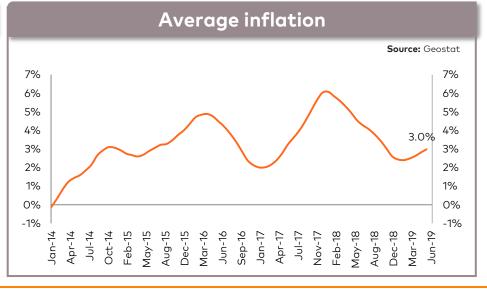

# **INFLATION TARGETING SINCE 2009**

### Economy

- Nominal GDP (Geostat) 2018: GEL 41.1 bln (US\$16.2 bln)
- Real GDP growth rate 2014-2018: 4.6%, 2.9%, 2.8%, 4.8%, 4.7%
- Real GDP 2010-2018 annual average growth rate: 4.8%
- GDP per capita 2018 (PPP) per IMF: US\$ 11,485
- Annual inflation (e-o-p) 2018: 1.5%
- External public debt to GDP 2018: 35.4%