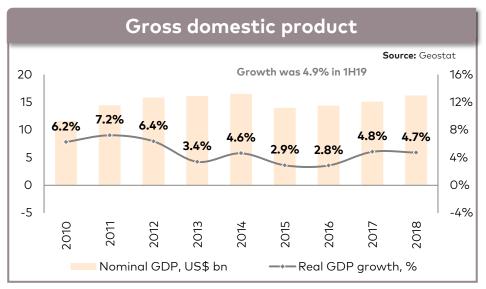

### Economy

- Nominal GDP (Geostat) 2018: GEL 41.1 bln (US\$16.2 bln)
- Real GDP growth rate 2014-2018: 4.6%, 2.9%, 2.8%, 4.8%, 4.7%
- Real GDP 2010-2018 annual average growth rate: 4.8%
- GDP per capita 2018 (PPP) per IMF: US\$ 11,485
- Annual inflation (e-o-p) 2018: 1.5%
- External public debt to GDP 2018: 35.4%