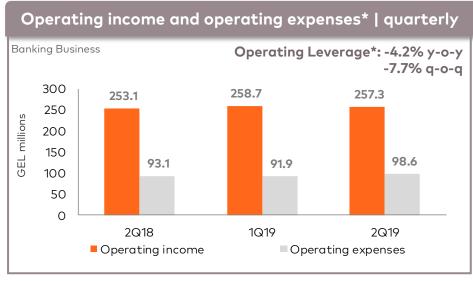

## **FOCUS ON EFFICIENCY**

Operating expenses, operating leverage and cost/income ratio are adjusted for one-offs. Please see details on one-offs on pages 57-58 for all the periods presented.

### Income Statement \*\*

| Banking Business                                                       | 2Q19     | 2Q18     | Change | 1Q19     | Change | 1H19      | 1H18      | Change |
|------------------------------------------------------------------------|----------|----------|--------|----------|--------|-----------|-----------|--------|
| GEL thousands unless otherwise noted                                   | 2017     | 2016     | у-о-у  | 10(17    | q-o-q  |           | IIIIO     | у-о-у  |
| Net interest income                                                    | 181,622  | 186,582  | -2.7%  | 182,941  | -0.7%  | 364,563   | 366,831   | -0.6%  |
| Net fee and commission income                                          | 43,267   | 37,847   | 14.3%  | 42,180   | 2.6%   | 85,447    | 72,357    | 18.1%  |
| Net foreign currency gain                                              | 36,700   | 25,000   | 46.8%  | 30,025   | 22.2%  | 66,724    | 39,252    | 70.0%  |
| Net other income / (expense)                                           | (4,260)  | 3,705    | NMF    | 3,568    | NMF    | (691)     | 9,451     | NMF    |
| Operating income                                                       | 257,329  | 253,134  | 1.7%   | 258,714  | -0.5%  | 516,043   | 487,891   | 5.8%   |
| Operating expenses                                                     | (98,558) | (93,144) | 5.8%   | (91,927) | 7.2%   | (190,485) | (180,523) | 5.5%   |
| Profit from associates                                                 | 254      | 376      | -32.4% | 188      | 35.1%  | 442       | 695       | -36.4% |
| Operating income before cost of risk                                   | 159,025  | 160,366  | -0.8%  | 166,975  | -4.8%  | 326,000   | 308,063   | 5.8%   |
| Cost of risk                                                           | (35,476) | (37,526) | -5.5%  | (42,652) | -16.8% | (78,129)  | (71,340)  | 9.5%   |
| Net operating income before non-recurring items                        | 123,549  | 122,840  | 0.6%   | 124,323  | -0.6%  | 247,871   | 236,723   | 4.7%   |
| Net non-recurring items                                                | (2,538)  | (13,763) | -81.6% | (1,575)  | 61.1%  | (4,112)   | (16,711)  | -75.4% |
| Profit before income tax expense and one-off costs                     | 121,011  | 109,077  | 10.9%  | 122,748  | -1.4%  | 243,759   | 220,012   | 10.8%  |
| Income tax expense                                                     | (9,871)  | (5,461)  | 80.8%  | (10,536) | -6.3%  | (20,407)  | (14,744)  | 38.4%  |
| Profit adjusted for one-off costs                                      | 111,140  | 103,616  | 7.3%   | 112,212  | -1.0%  | 223,352   | 205,268   | 8.8%   |
| One-off termination costs of former CEO and executive management       |          |          |        |          |        |           |           |        |
| (after tax), one-off demerger related expenses (after tax) and one-off | (3,996)  | (52,541) | -92.4% | (10,240) | -61.0% | (14,236)  | (52,541)  | -72.9% |
| impact of re-measurement of deferred tax balances                      |          |          |        |          |        |           |           |        |
| Profit                                                                 | 107,144  | 51,075   | 109.8% | 101,972  | 5.1%   | 209,116   | 152,727   | 36.9%  |