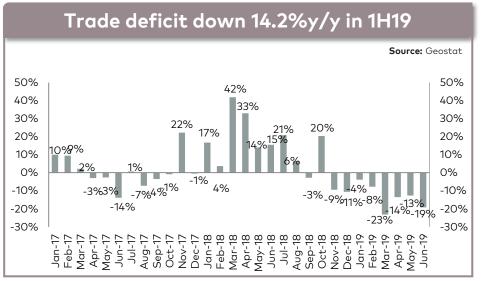

MONTHS OF IMPORTS













# FLOATING EXCHANGE RATE - POLICY PRIORITY













# GROWING AND WELL-CAPITALISED BANKING SECTOR



### Summary

- Prudent regulation and oversight ensuring financial stability
- Demonstrated strong resilience towards both domestic andexternal shocks without single bank going bankrupt
- No nationalization of the banks and no government ownership since 1994
- Resilient to different shocks to the economy, room for healthy credits growth with retail loans at 35.6% of GDP and total loans at 64.7% of GDP in 2018

Source: National Bank of Georgia, Geostat









# **GROWING ECONOMY SUPPORTS HEALTHY CREDIT GROWTH**











# FLEXIBLE FX REGIME SUPPORTS TO MACRO STABILITY











# **RECENT TREND - TOURIST ARRIVALS, EXPORTS AND REMITTANCES UP**













# **EXPOSURE TO PARTNER COUNTRIES WELL DIVERSIFIED**







#### **Summary**

Russia —— Other countries

#### In 2018:

- The EU became the largest source of remittances, replacing Russia (35% vs. 29% share in total)
- The EU remains Georgia's largest FDI provider
- Azerbaijan became the top export market again, accounting for 15% of the total and replacing Russia
- Russia became Georgia's largest source of tourism revenues, replacing Turkey.

### Economic linkages breakdown

Source: Geostat, NBG, GNTA, G&T

| % of GDP, 2018  | Exports | Tourism | FDI   | Remittances | Total |
|-----------------|---------|---------|-------|-------------|-------|
| Total           | 20.7%   | 19.9%   | 7.6%  | 9.7%        | 57.9% |
| EU              | 4.5%    | 1.4%    | 3.5%  | 3.4%        | 12.9% |
|