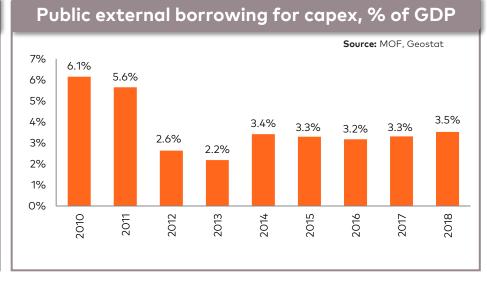

### **LOW PUBLIC DEBT**

# INVESTING IN INFRASTRUCTURE AND SPENDING LOW ON SOCIAL