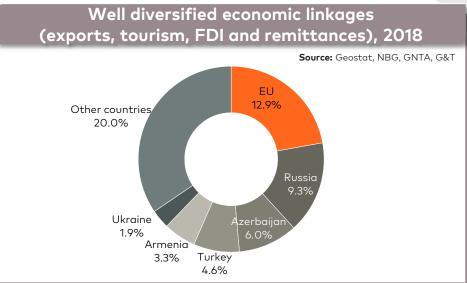

# **EXPOSURE TO PARTNER COUNTRIES WELL DIVERSIFIED**

#### In 2018:

- The EU became the largest source of remittances, replacing Russia (35% vs. 29% share in total)
- The EU remains Georgia's largest FDI provider
- Azerbaijan became the top export market again, accounting for 15% of the total and replacing Russia
- Russia became Georgia's largest source of tourism revenues, replacing Turkey.

### Economic linkages breakdown

Source: Geostat, NBG, GNTA, G&T

| % of GDP, 2018  | Exports | Tourism | FDI   | Remittances | Total |
|-----------------|---------|---------|-------|-------------|-------|
| Total           | 20.7%   | 19.9%   | 7.6%  | 9.7%        | 57.9% |
| EU              | 4.5%    | 1.4%    | 3.5%  | 3.4%        | 12.9% |
| Russia          | 2.7%    | 3.4%    | 0.4%  | 2.8%        | 9.3%  |
| Turkey          | 1.4%    | 2.6%    | -0.1% | 0.7%        | 4.6%  |
| Ukraine         | 1.1%    | 0.5%    | 0.1%  | 0.2%        | 1.9%  |
| Azerbaijan      | 3.1%    | 1.3%    | 1.5%  | 0.1%        | 6.0%  |
| Armenia         | 1.7%    | 1.4%    | 0.1%  | 0.1%        | 3.3%  |
| Other countries | 6.2%    | 9.2%    | 2.1%  | 2.5%        | 20.0% |

**Note:** Negative FDI from Turkey reflects purchase of Turkish company Geocell by resident Georgian company Silknet