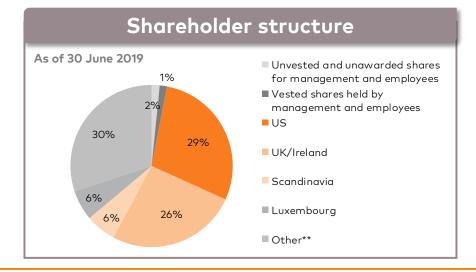

### **Banking Business**

Retail Banking Corporate and Investment Banking

Wealth Management BNB (Bank in Belarus)

| Top shareholders |                                   |           |  |  |  |  |  |  |  |
|------------------|-----------------------------------|-----------|--|--|--|--|--|--|--|
| As of            | As of 30 June 2019                |           |  |  |  |  |  |  |  |
| Rank             | Shareholder name                  | Ownership |  |  |  |  |  |  |  |
| 1                | JSC Georgia Capital*              | 19.90%    |  |  |  |  |  |  |  |
| 2                | Harding Loevner LP                | 4.93%     |  |  |  |  |  |  |  |
| 3                | JP Morgan Asset Management        | 3.01%     |  |  |  |  |  |  |  |
| 4                | Dimensional Fund Advisors (DFA)   | 2.83%     |  |  |  |  |  |  |  |
| 5                | LGM Investments Ltd               | 2.70%     |  |  |  |  |  |  |  |
| 6                | Van Eck Global                    | 2.66%     |  |  |  |  |  |  |  |
| 7                | Norges Bank Investment Management | 2.65%     |  |  |  |  |  |  |  |
| 8                | Vanguard Group Inc                | 2.47%     |  |  |  |  |  |  |  |
| 9                | Jupiter Asset Management          | 2.44%     |  |  |  |  |  |  |  |
| 10               | Grandeur Peak Global Advisors LLC | 2.11%     |  |  |  |  |  |  |  |

The Group has been included in the FTSE 250 and FTSE All-share Index Funds since 18 June 2012

<sup>\*</sup> JSC Georgia Capital will exercise its voting rights at the Group's general meetings in accordance with the votes cast by all other Group Shareholders, as long as JSC Georgia Capital's percentage holding in Bank of Georgia Group PLC is greater than 9.9%

<sup>\*\*</sup> Includes 19.9% shareholding of JSC Georgia Capital