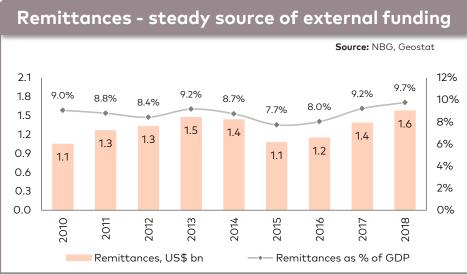

# **RECENT TREND - TOURIST ARRIVALS, EXPORTS AND REMITTANCES UP**

#### In 2018:

- The EU became the largest source of remittances, replacing Russia (35% vs. 29% share in total)
- The EU remains Georgia's largest FDI provider
- Azerbaijan became the top export market again, accounting for 15% of the total and replacing Russia
- Russia became Georgia's largest source of tourism revenues, replacing Turkey.

### Economic linkages breakdown

Source: Geostat, NBG, GNTA, G&T

| % of GDP, 2018  | Exports | Tourism | FDI   | Remittances | Total |
|-----------------|---------|---------|-------|-------------|-------|
| Total           | 20.7%   | 19.9%   | 7.6%  | 9.7%        | 57.9% |
| EU              | 4.5%    | 1.4%    | 3.5%  | 3.4%        | 12.9% |
| Russia          | 2.7%    | 3.4%    | 0.4%  | 2.8%        | 9.3%  |
| Turkey          | 1.4%    | 2.6%    | -0.1% | 0.7%        | 4.6%  |
| Ukraine         | 1.1%    | 0.5%    | 0.1%  | 0.2%        | 1.9%  |
| Azerbaijan      | 3.1%    | 1.3%    | 1.5%  | 0.1%        | 6.0%  |
| Armenia         | 1.7%    | 1.4%    | 0.1%  | 0.1%        | 3.3%  |
| Other countries | 6.2%    | 9.2%    | 2.1%  | 2.5%        | 20.0% |