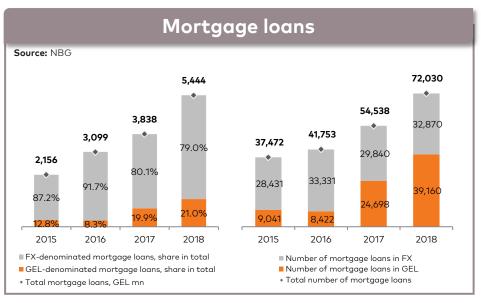

T SUPPORTED BY FDI**











# **INFLATION TARGETING SINCE 2009**













# INTERNATIONAL RESERVES SUFFICIENT TO FINANCE MORE THAN 3 MONTHS OF IMPORTS













# FLOATING EXCHANGE RATE - POLICY PRIORITY













# GROWING AND WELL-CAPITALISED BANKING SECTOR



### Summary

- Prudent regulation and oversight ensuring financial stability
- Demonstrated strong resilience towards both domestic andexternal shocks without single bank going bankrupt
- No nationalization of the banks and no government ownership since 1994
- Resilient to different shocks to the economy, room for healthy credits growth with retail loans at 35.6% of GDP and total loans at 64.7% of GDP in 2018

Source: National Bank of Georgia, Geostat









# **GROWING ECONOMY SUPPORTS HEALTHY CREDIT GROWTH**











# FLEXIBLE FX REGIME SUPPORTS TO MACRO STABILITY











# **RECENT TREND - TOURIST ARRIVALS, EXPORTS AND REMITTANCES UP**













# **EXPOSURE TO PARTNER COUNTRIES WELL DIVERSIFIED**







#### **Summary**

Russia —— Other countries

#### In 2018:

- The EU became the largest source of remittances, replacing Russia (35% vs. 29% share in total)
- The EU remains Georgia's largest FDI provider
- Azerbaijan became the top export market again, accounting for 15% of the total and replacing Russia
- Russia became Georgia's largest source of tourism revenues, replacing Turkey.

### Economic linkages breakdown

Source: Geostat, NBG, GNTA, G&T

| % of GDP, 2018  | Exports | Tourism | FDI   | Remittances | Total |
|-----------------|---------|---------|-------|-------------|-------|
|