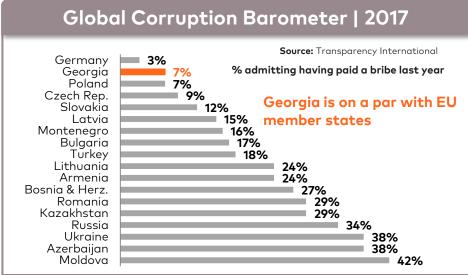

## **GEORGIA'S KEY ECONOMIC DRIVERS**

| Liberal economic policy              | Top performer globally in WB Doing Business over the past 12 years  Liberty Act ensures a credible fiscal and monetary framework: Fiscal deficit/GDP capped at 3%; Government debt/GDP capped at 60% Business friendly environment and low tax regime (attested by favourable international rankings)                                                                                                                                                                                                                                                                                                                                                                                                                                                                                                                                                                                                                                                                                                                                                        |
|--------------------------------------|--------------------------------------------------------------------------------------------------------------------------------------------------------------------------------------------------------------------------------------------------------------------------------------------------------------------------------------------------------------------------------------------------------------------------------------------------------------------------------------------------------------------------------------------------------------------------------------------------------------------------------------------------------------------------------------------------------------------------------------------------------------------------------------------------------------------------------------------------------------------------------------------------------------------------------------------------------------------------------------------------------------------------------------------------------------|
| Regional logistics and tourism hub   | <ul> <li>A natural transport and logistics hub, connecting land-locked energy rich countries in the east and European markets in the west</li> <li>Access to a market of 2.8bn customers without customs duties: Free trade agreements with EU, China, CIS, Turkey, Hong Kong and with EFTA countries. The GSP with USA, Canada and Japan</li> <li>Tourism revenues on the rise: tourism inflows stood at 19.9% of GDP in 2018 andtotal arrivals reached 8.7mln visitors in 2018 (up 9.8% y-o-y), out of which tourist arrivals were up 16.9% y-o-y to 4.8mln visitors.</li> <li>Regional energy transit corridor accounting for 1.6% of the world's oil and gas transit volumes</li> </ul>                                                                                                                                                                                                                                                                                                                                                                  |
| Strong FDI                           | An influx of foreign investors on the back of the economic reforms have boosted productivity and accelerated growth  FDI stood at US\$ 1.2bln (7.6% of GDP) in 2018  FDI averaged 8.8% of GDP in 2009-2018                                                                                                                                                                                                                                                                                                                                                                                                                                                                                                                                                                                                                                                                                                                                                                                                                                                   |
| Support from international community | <ul> <li>Georgia and the EU signed an Association Agreement and DCFTA in June 2014</li> <li>Visa-free travel to the EU is another major success in Georgian foreign policy. Georgian passport holders were granted free entrance to the EU countries from 28 March 2017</li> <li>Discussions commenced with the USA to drive inward investments and exports</li> <li>Strong political support from NATO, EU, US, UN and member of WTO since 2000; Substantial support from DFIs</li> </ul>                                                                                                                                                                                                                                                                                                                                                                                                                                                                                                                                                                   |
| Electricity transit hub potential    | <ul> <li>Developed, stable and competitively priced energy sector</li> <li>Only 25% of hydropower capacity utilized; 150 renewable (HPPs/WPPs/SPPs) energypower plants are in various stages of construction or development</li> <li>Georgia imports natural gas mainly from Azerbaijan</li> <li>Significantly boosted transmission capacity with 400 kV line to Turkey and 500 kV line to Azerbaijan built, other transmission lines to Armenia and Russia upgraded</li> <li>Additional 2,000 MW transmission capacity development in the pipeline, facilitating cross-border electricity trade and energy swaps to Eastern Europe</li> </ul>                                                                                                                                                                                                                                                                                                                                                                                                               |
| Political environment stabilised     | <ul> <li>Georgia underscored its commitment to European values by securing a democratic transfer of political power in successive parliamentary, presidential, and local elections and by signing an Association Agreement and free trade agreement with the EU</li> <li>Constitution amendments passed in 2013 to enhance governing responsibility of Parliament and reduce the powers of the Presidency</li> <li>Continued economic relationship with Russia, although economic dependence is moderate</li> <li>Russia began issuing visas to Georgians in March 2009; Georgia abolished visa requirements for Russians -The Russian side announced to ease visa procedures for Georgians citizens effective December 23, 2015</li> <li>Direct flights between the two countries resumed in January 2010</li> <li>Member of WTO since 2000, allowed Russia's access to WTO; In 2013 trade restored with Russia</li> <li>In 2018, Russia accounted for 13.0% of Georgia's exports and 10.2% of imports; just 3.7% of cumulative FDI over 2003-18</li> </ul> |