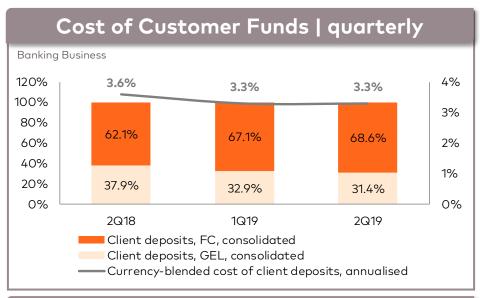

## STABLE COST OF FUNDING

## **Key Ratios**

| Banking Business                                                | 2Q19   | 2Q18   | 1Q19   | 1H19   | 1H18   |
|-----------------------------------------------------------------|--------|--------|--------|--------|--------|
| ROAA**                                                          | 2.9%   | 3.1%   | 3.1%   | 3.0%   | 3.2%   |
| ROAE**                                                          | 22.9%  | 25.4%  | 24.5%  | 23.7%  | 25.7%  |
| Net interest margin                                             | 5.4%   | 6.9%   | 5.8%   | 5.6%   | 7.0%   |
| Loan yield                                                      | 11.8%  | 14.0%  | 12.2%  | 12.0%  | 13.9%  |
| Liquid assets yield                                             | 3.4%   | 3.8%   | 3.8%   | 3.6%   | 3.7%   |
| Cost of funds                                                   | 4.8%   | 5.0%   | 4.8%   | 4.8%   | 4.9%   |
| Cost of client deposits and notes                               | 3.3%   | 3.6%   | 3.3%   | 3.3%   | 3.5%   |
| Cost of amounts due to credit institutions                      | 7.2%   | 7.2%   | 7.6%   | 7.3%   | 7.0%   |
| Cost of debt securities issued                                  | 8.1%   | 7.7%   | 7.8%   | 7.9%   | 7.8%   |
| Cost / Income***                                                | 38.3%  | 36.8%  | 35.5%  | 36.9%  | 37.0%  |
| NPLs to gross loans to clients                                  | 3.2%   | 3.4%   | 3.3%   | 3.2%   | 3.4%   |
| NPL coverage ratio                                              | 88.1%  | 99.4%  | 92.2%  | 88.1%  | 99.4%  |
| NPL coverage ratio, adjusted for discounted value of collateral | 131.5% | 142.8% | 132.6% | 131.5% | 142.8% |
| Cost of credit risk ratio                                       | 1.3%   | 1.6%   | 1.7%   | 1.5%   | 1.7%   |
| NBG (Basel III) Tier I capital adequacy ratio                   | 13.3%  | 12.5%  | 12.7%  | 13.3%  | 12.5%  |
| NBG (Basel III) Total capital adequacy ratio                    | 16.7%  | 17.5%  | 17.1%  | 16.7%  | 17.5%  |