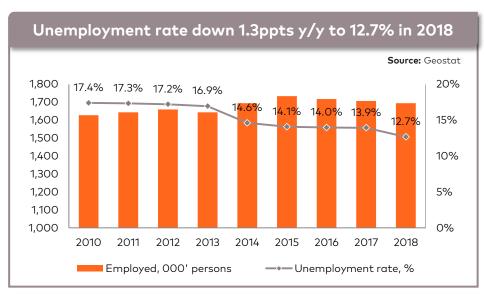

### Summary

- Prudent regulation and oversight ensuring financial stability
- Demonstrated strong resilience towards both domestic andexternal shocks without single bank going bankrupt
- No nationalization of the banks and no government ownership since 1994
- Resilient to different shocks to the economy, room for healthy credits growth with retail loans at 35.6% of GDP and total loans at 64.7% of GDP in 2018