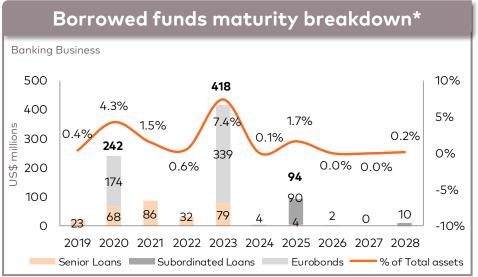

## WELL-ESTABLISHED FUNDING STRUCTURE

### Highlights for 1H19

- **Group has a well-balanced funding structure** with 63.5% of interest bearing liabilities coming from client deposits and notes, 9.0% from Developmental Financial Institutions (DFIs) and 12.3% from Eurobonds and notes issued, at 30 June 2019
- The Bank has also been able to secure favorable financing from reputable international commercial sources, as well as DFIs, such as EBRD, IFC, EFSE, BSTDB, FMO, DEG, etc.
- At 30 June 2019, GEL 37 million undrawn facilities from DFIs with up to three years maturity
- In July 2016, BGEO Group issued 7 year, US\$ 350mln Eurobonds with 6.00% coupon (bonds were pushed down to BOG in March 2018). Bonds were trading at 5.494%\*\* on 9 August 2019
- In June 2017, BOG issued 3 year, GEL 500mln local currency international bonds with 11.00% coupon. Bonds were trading at 10.289%\*\* on 9 August 2019
- In March 2019, BOG issued US\$ 100mln 11.125% Additional Tier 1 capital perpetual subordinated notes callable after 5.25 years and on every subsequent interest payment date, subject to prior consent of the NBG. Notes were trading at 10.158%\*\* on 9 August 2019

 $<sup>^{\</sup>star}~$  converted at GEL/US\$ exchange rate of 2.8687 at 30 June 2019

\*\* source: Bloomberg