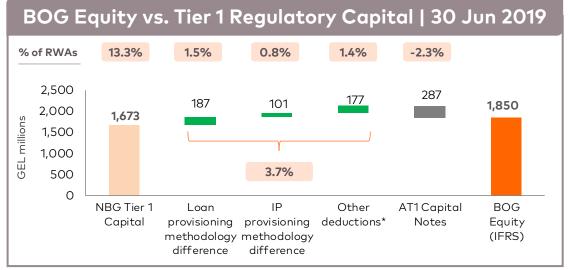

## STRONG NBG (BASEL III) CAPITAL ADEQUACY POSITION

#### Issuance of AT1 Capital Notes in March 2019

• In March 2019, the Bank issued inaugural US\$ 100 million Additional Tier 1 capital perpetual subordinated notes. The regulatory approval on the classification as AT1 instruments was received in April 2019, therefore, it was reflected in the capital ratios since April 2019. This issuance added approximately 230 basis points to the Bank's Tier 1 capital ratio

#### Capital Adequacy

- Robust internal capital generation per annum
- Existing additional capital buffers (within c. 2.3% of RWAs) reflecting differences in provisioning between NBG methodology and IFRS 9

#### Capital Buffer

 We aim to maintain c.+200bps for CET1 and Tier 1 capital ratios over minimum regulatory requirements