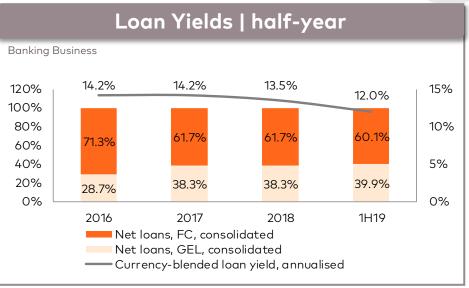

### SOLID INCOME NOTWITHSTANDING THE PRESSURE ON YIELDS

## **Key Ratios**

| Banking Business                                                | 2Q19   | 2Q18   | 1Q19   | 1H19   | 1H18   |
|-----------------------------------------------------------------|--------|--------|--------|--------|--------|
| ROAA**                                                          | 2.9%   | 3.1%   | 3.1%   | 3.0%   | 3.2%   |
| ROAE**                                                          | 22.9%  | 25.4%  | 24.5%  | 23.7%  | 25.7%  |
| Net interest margin                                             | 5.4%   | 6.9%   | 5.8%   | 5.6%   | 7.0%   |
| Loan yield                                                      | 11.8%  | 14.0%  | 12.2%  | 12.0%  | 13.9%  |
| Liquid assets yield                                             | 3.4%   | 3.8%   | 3.8%   | 3.6%   | 3.7%   |
| Cost of funds                                                   | 4.8%   | 5.0%   | 4.8%   | 4.8%   | 4.9%   |
| Cost of client deposits and notes                               | 3.3%   | 3.6%   | 3.3%   | 3.3%   | 3.5%   |
| Cost of amounts due to credit institutions                      | 7.2%   | 7.2%   | 7.6%   | 7.3%   | 7.0%   |
| Cost of debt securities issued                                  | 8.1%   | 7.7%   | 7.8%   | 7.9%   | 7.8%   |
| Cost / Income***                                                | 38.3%  | 36.8%  | 35.5%  | 36.9%  | 37.0%  |
| NPLs to gross loans to clients                                  | 3.2%   | 3.4%   | 3.3%   | 3.2%   | 3.4%   |
| NPL coverage ratio                                              | 88.1%  | 99.4%  | 92.2%  | 88.1%  | 99.4%  |
| NPL coverage ratio, adjusted for discounted value of collateral | 131.5% | 142.8% | 132.6% | 131.5% | 142.8% |
| Cost of credit risk ratio                                       | 1.3%   | 1.6%   | 1.7%   | 1.5%   | 1.7%   |
| NBG (Basel III) Tier I capital adequacy ratio                   | 13.3%  | 12.5%  | 12.7%  | 13.3%  | 12.5%  |
| NBG (Basel III) Total capital adequacy ratio                    | 16.7%  | 17.5%  | 17.1%  | 16.7%  | 17.5%  |