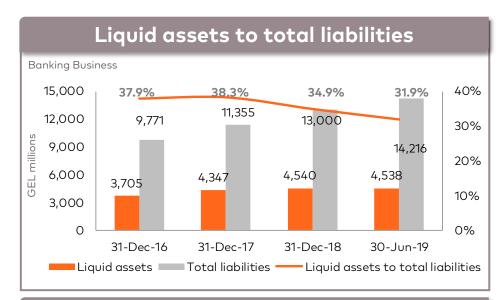

## STRONG LIQUIDITY

<sup>\*</sup> The ratios at 31 December 2018 and 30 June 2019 are calculated for standalone JSC Bank of Georgia according to the guidelines set by National Bank of Georgia