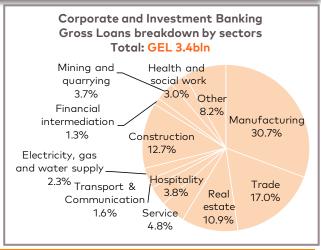

## **CIB LOAN BOOK & DEPOSITS**

## Highlights

- Leading corporate bank in Georgia
- Integrated client coverage in key sectors
  - 2,467 corporate clients served by dedicated relationship bankers