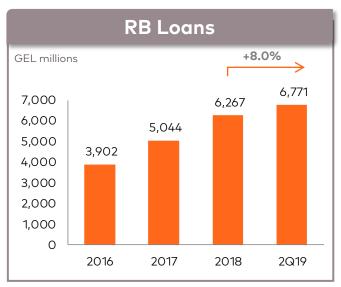

gage loans outstanding, number              | 41,706    | 1.7%         | 39,007    | 26,643    | 16,300    |
| Micro & SME loans outstanding, volume           | 2,204     |              | 2,005     | 1,637     | 1,346     |
| Micro & SME loans outstanding, number           | 85,464    | 3.5%         | 68.832    | 53,732    | 36,379    |
| Credit cards and overdrafts outstanding, volume | 272       |              | 290       | 308       | 291       |
| Credit cards and overdrafts outstanding, number | 433,877   | 17.5%        | 454,512   | 480,105   | 442,487   |
| Credit cards outstanding, number, of which:     | 487,163   | 19.7%        | 547,038   | 673,573   | 800,621   |
| American Express cards                          | 101,535   | 4.1%         | 105,899   | 97,178    | 79,567    |









## **RETAIL BANKING FINANCIAL DATA**













## **RETAIL BANKING - DIGITAL PENETRATION**





2Q18

3Q18



## Mobile Bank Transactions







## Transactions breakdown by channel | 1H19





4Q18

Through digital channels ——Through tellers

1Q19

2Q19

Digital vs. Non-digital Transactions





## CORPORATE AND INVESTMENT BANKING HIGHLIGHTS



| Income Statement Highlights*                       |          |          |                 |          |                 |  |          |          |                 |
|----------------------------------------------------|----------|----------|-----------------|----------|-----------------|--|----------|----------|-----------------|
| GEL thousands unless otherwise noted               | 2Q19     | 2Q18     | Change<br>y-o-y | 1Q19     | C