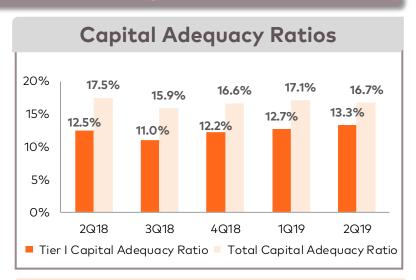

## **Key Ratios**

| Banking Business                                                | 2Q19   | 2Q18   | 1Q19   | 1H19   | 1H18   |
|-----------------------------------------------------------------|--------|--------|--------|--------|--------|
| ROAA**                                                          | 2.9%   | 3.1%   | 3.1%   | 3.0%   | 3.2%   |
| ROAE**                                                          | 22.9%  | 25.4%  | 24.5%  | 23.7%  | 25.7%  |
| Net interest margin                                             | 5.4%   | 6.9%   | 5.8%   | 5.6%   | 7.0%   |
| Loan yield                                                      | 11.8%  | 14.0%  | 12.2%  | 12.0%  | 13.9%  |
| Liquid assets yield                                             | 3.4%   | 3.8%   | 3.8%   | 3.6%   | 3.7%   |
| Cost of funds                                                   | 4.8%   | 5.0%   | 4.8%   | 4.8%   | 4.9%   |
| Cost of client deposits and notes                               | 3.3%   | 3.6%   | 3.3%   | 3.3%   | 3.5%   |
| Cost of amounts due to credit institutions                      | 7.2%   | 7.2%   | 7.6%   | 7.3%   | 7.0%   |
| Cost of debt securities issued                                  | 8.1%   | 7.7%   | 7.8%   | 7.9%   | 7.8%   |
| Cost / Income***                                                | 38.3%  | 36.8%  | 35.5%  | 36.9%  | 37.0%  |
| NPLs to gross loans to clients                                  | 3.2%   | 3.4%   | 3.3%   | 3.2%   | 3.4%   |
| NPL coverage ratio                                              | 88.1%  | 99.4%  | 92.2%  | 88.1%  | 99.4%  |
| NPL coverage ratio, adjusted for discounted value of collateral | 131.5% | 142.8% | 132.6% | 131.5% | 142.8% |
| Cost of credit risk ratio                                       | 1.3%   | 1.6%   | 1.7%   | 1.5%   | 1.7%   |
| NBG (Basel III) Tier I capital adequacy ratio                   | 13.3%  | 12.5%  | 12.7%  | 13.3%  | 12.5%  |
| NBG (Basel III) Total capital adequacy ratio                    | 16.7%  | 17.5%  | 17.1%  | 16.7%  | 17.5%  |

## STRONG NBG (BASEL III) CAPITAL ADEQUACY POSITION