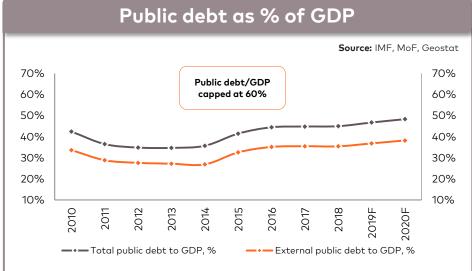

### **LOW PUBLIC DEBT**

## **GEORGIA'S KEY ECONOMIC DRIVERS**

| Liberal economic policy              | Top performer globally in WB Doing Business over the past 12 years  Liberty Act ensures a credible fiscal and monetary framework: Fiscal deficit/GDP capped at 3%; Government debt/GDP capped at 60% Business friendly environment and low tax regime (attested by favourable international rankings)                                                                                                                                                                                                                                                                                                                                                                                                                                                                                                                                                                                                                                                                                                                                                        |
|--------------------------------------|--------------------------------------------------------------------------------------------------------------------------------------------------------------------------------------------------------------------------------------------------------------------------------------------------------------------------------------------------------------------------------------------------------------------------------------------------------------------------------------------------------------------------------------------------------------------------------------------------------------------------------------------------------------------------------------------------------------------------------------------------------------------------------------------------------------------------------------------------------------------------------------------------------------------------------------------------------------------------------------------------------------------------------------------------------------|
| Regional logistics and tourism hub   | <ul> <li>A natural transport and logistics hub, connecting land-locked energy rich countries in the east and European markets in the west</li> <li>Access to a market of 2.8bn customers without customs duties: Free trade agreements with EU, China, CIS, Turkey, Hong Kong and with EFTA countries. The GSP with USA, Canada and Japan</li> <li>Tourism revenues on the rise: tourism inflows stood at 19.9% of GDP in 2018 andtotal arrivals reached 8.7mln visitors in 2018 (up 9.8% y-o-y), out of which tourist arrivals were up 16.9% y-o-y to 4.8mln visitors.</li> <li>Regional energy transit corridor accounting for 1.6% of the world's oil and gas transit volumes</li> </ul>                                                                                                                                                                                                                                                                                                                                                                  |
| Strong FDI                           | An influx of foreign investors on the back of the economic reforms have boosted productivity and accelerated growth  FDI stood at US\$ 1.2bln (7.6% of GDP) in 2018  FDI averaged 8.8% of GDP in 2009-2018                                                                                                                                                                                                                                                                                                                                                                                                                                                                                                                                                                                                                                                                                                                                                                                                                                                   |
| Support from international community | <ul> <li>Georgia and the EU signed an Association Agreement and DCFTA in June 2014</li> <li>Visa-free travel to the EU is another major success in Georgian foreign policy. Georgian passport holders were granted free entrance to the EU countries from 28 March 2017</li> <li>Discussions commenced with the USA to drive inward investments and exports</li> <li>Strong political support from NATO, EU, US, UN and member of WTO since 2000; Substantial support from DFIs</li> </ul>                                                                                                                                                                                                                                                                                                                                                                                                                                                                                                                                                                   |
| Electricity transit hub potential    | <ul> <li>Developed, stable and competitively priced energy sector</li> <li>Only 25% of hydropower capacity utilized; 150 renewable (HPPs/WPPs/SPPs) energypower plants are in various stages of construction or development</li> <li>Georgia imports natural gas mainly from Azerbaijan</li> <li>Significantly boosted transmission capacity with 400 kV line to Turkey and 500 kV line to Azerbaijan built, other transmission lines to Armenia and Russia upgraded</li> <li>Additional 2,000 MW transmission capacity development in the pipeline, facilitating cross-border electricity trade and energy swaps to Eastern Europe</li> </ul>                                                                                                                                                                                                                                                                                                                                                                                                               |
| Political environment stabilised     | <ul> <li>Georgia underscored its commitment to European values by securing a democratic transfer of political power in successive parliamentary, presidential, and local elections and by signing an Association Agreement and free trade agreement with the EU</li> <li>Constitution amendments passed in 2013 to enhance governing responsibility of Parliament and reduce the powers of the Presidency</li> <li>Continued economic relationship with Russia, although economic dependence is moderate</li> <li>Russia began issuing visas to Georgians in March 2009; Georgia abolished visa requirements for Russians -The Russian side announced to ease visa procedures for Georgians citizens effective December 23, 2015</li> <li>Direct flights between the two countries resumed in January 2010</li> <li>Member of WTO since 2000, allowed Russia's access to WTO; In 2013 trade restored with Russia</li> <li>In 2018, Russia accounted for 13.0% of Georgia's exports and 10.2% of imports; just 3.7% of cumulative FDI over 2003-18</li> </ul> |