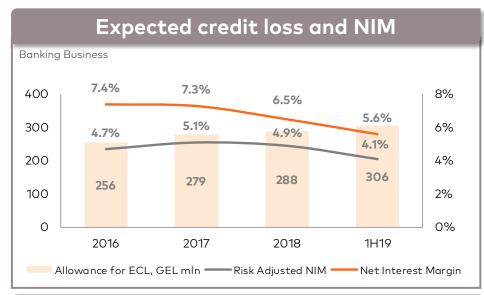

| 909       | 144                | 627         |
| Total                         | 6,900                | 100.0%                          | 2,815     | 1,882              | 2,204       |

|                               | CB & WM        | % of total CB  |
|-------------------------------|----------------|----------------|
| Amounts in GEL millions       | Loan portfolio | loan portfolio |
| GEL and other currency loans* | 1,527          | 45.5%          |
| USD loans with USD income     | 1,301          | 38.7%          |
| USD loans with non-USD income | 532            | 15.8%          |
| Total                         | 3,360          | 100.0%         |



<sup>\*</sup> Includes credit cards

<sup>\*</sup> Includes credit cards

## **RESILIENT LOAN PORTFOLIO QUALITY**













## STRONG LIQUIDITY













<sup>\*</sup> The ratios at 31 December 2018 and 30 June 2019 are calculated for standalone JSC Bank of Georgia according to the guidelines set by National Bank of Georgia

## STRONG NBG (BASEL III) CAPITAL ADEQUACY POSITION



## Capital adequacy requirements introduced by National Bank of Georgia in December 2017

- Transition to Basel III Standards:
  - **Systemic capital surcharge**: 2.5% of risk weighted assets to be phased-in during the following years as per below schedule:

|                 | 31-Dec-17 | 31-Dec-18 | 31-Dec-19 | 31-Dec-20 | 31-Dec-21 |
|-----------------|-----------|-----------|-----------|-----------|-----------|
| Systemic Buffer | 0%        | 1.0%      | 1.5%      | 2.0%      | 2.5%      |

- Currency induced credit ris