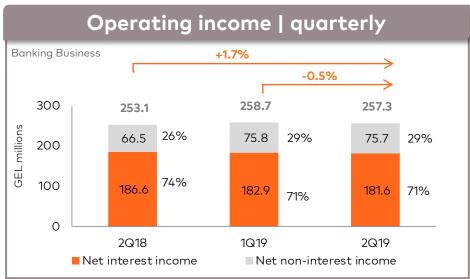

### Income Statement \*\*

| Banking Business                                                       | 2Q19     | 2Q18     | Change | 1Q19     | Change | 1H19      | 1H18      | Change |
|------------------------------------------------------------------------|----------|----------|--------|----------|--------|-----------|-----------|--------|
| GEL thousands unless otherwise noted                                   | 2017     | 2016     | у-о-у  | 10(17    | q-o-q  |           | IIIIO     | у-о-у  |
| Net interest income                                                    | 181,622  | 186,582  | -2.7%  | 182,941  | -0.7%  | 364,563   | 366,831   | -0.6%  |
| Net fee and commission income                                          | 43,267   | 37,847   | 14.3%  | 42,180   | 2.6%   | 85,447    | 72,357    | 18.1%  |
| Net foreign currency gain                                              | 36,700   | 25,000   | 46.8%  | 30,025   | 22.2%  | 66,724    | 39,252    | 70.0%  |
| Net other income / (expense)                                           | (4,260)  | 3,705    | NMF    | 3,568    | NMF    | (691)     | 9,451     | NMF    |
| Operating income                                                       | 257,329  | 253,134  | 1.7%   | 258,714  | -0.5%  | 516,043   | 487,891   | 5.8%   |
| Operating expenses                                                     | (98,558) | (93,144) | 5.8%   | (91,927) | 7.2%   | (190,485) | (180,523) | 5.5%   |
| Profit from associates                                                 | 254      | 376      | -32.4% | 188      | 35.1%  | 442       | 695       | -36.4% |
| Operating income before cost of risk                                   | 159,025  | 160,366  | -0.8%  | 166,975  | -4.8%  | 326,000   | 308,063   | 5.8%   |
| Cost of risk                                                           | (35,476) | (37,526) | -5.5%  | (42,652) | -16.8% | (78,129)  | (71,340)  | 9.5%   |
| Net operating income before non-recurring items                        | 123,549  | 122,840  | 0.6%   | 124,323  | -0.6%  | 247,871   | 236,723   | 4.7%   |
| Net non-recurring items                                                | (2,538)  | (13,763) | -81.6% | (1,575)  | 61.1%  | (4,112)   | (16,711)  | -75.4% |
| Profit before income tax expense and one-off costs                     | 121,011  | 109,077  | 10.9%  | 122,748  | -1.4%  | 243,759   | 220,012   | 10.8%  |
| Income tax expense                                                     | (9,871)  | (5,461)  | 80.8%  | (10,536) | -6.3%  | (20,407)  | (14,744)  | 38.4%  |
| Profit adjusted for one-off costs                                      | 111,140  | 103,616  | 7.3%   | 112,212  | -1.0%  | 223,352   | 205,268   | 8.8%   |
| One-off termination costs of former CEO and executive management       |          |          |        |          |        |           |           |        |
| (after tax), one-off demerger related expenses (after tax) and one-off | (3,996)  | (52,541) | -92.4% | (10,240) | -61.0% | (14,236)  | (52,541)  | -72.9% |
| impact of re-measurement of deferred tax balances                      |          |          |        |          |        |           |           |        |
| Profit                                                                 | 107,144  | 51,075   | 109.8% | 101,972  | 5.1%   | 209,116   | 152,727   | 36.9%  |