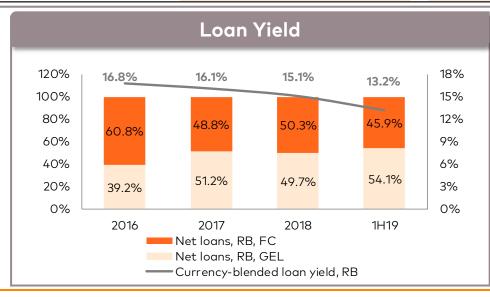

| 83,809   | 76,209   | 10.0%           | 75,863   | 10.5%           |  | 159,672   | 153,088   | 4.3%            |
| Income tax expense                              | (6,323)  | (3,173)  | 99.3%           | (6,101)  | 3.6%            |  | (12,425)  | (9,236)   | 34.5%           |
| Profit adjusted for one off costs               | 77,486   | 73.036   | 6.1%            | 69.762   | 11.1%           |  | 147.247   | 143,852   | 2.4%            |
| One-off costs (after tax)                       | (3,067)  | (33,544) | -90.9%          | (7,075)  | -56.7%          |  | (10,142)  | (33,544)  | -69.8%          |
| Profit                                          | 74,419   | 39,492   | 88.4%           | 62,687   | 18.7%           |  | 137,105   | 110,308   | 24.3%           |









<sup>\*</sup> The income statement adjusted profit excludes GEL 3.1mln in 2Q19 (1Q19: GEL 7.1mln) and GEL 10.1mln in 1H19 one-off employee costs (net of income tax) related to the former CEO and executive management termination benefits. The amount is comprised of GEL 3.5mln in 2Q19 (1Q19: GEL 5.2mln) and GEL 8.6mln in 1H19 (gross of income tax) excluded from salaries and other employee benefits and GEL 2.9mln (gross of income tax) excluded from non-recurring items in 1Q19 and 1H19. The income statement adjusted profit for 2Q18 and 1H18 excludes GEL 33.5mln demerger related expenses (net of income tax) and one-off impact of re-measurement of deferred tax balances

<sup>\*\*</sup> Market shares by Loans and Deposits to Individuals

## **RETAIL BANKING LOAN YIELD, COST OF DEPOSITS & NI