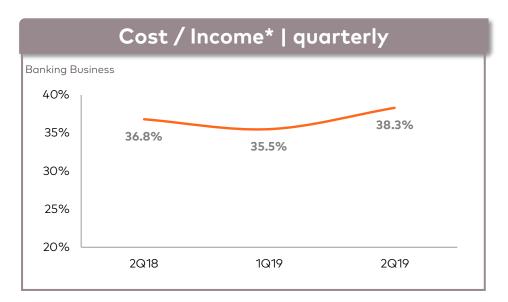

## **FOCUS ON EFFICIENCY**

Operating expenses, operating leverage and cost/income ratio are adjusted for one-offs. Please see details on one-offs on pages 57-58 for all the periods presented.

## **Key Ratios**

| Banking Business                                                | 2Q19   | 2Q18   | 1Q19   | 1H19   | 1H18   |
|-----------------------------------------------------------------|--------|--------|--------|--------|--------|
| ROAA**                                                          | 2.9%   | 3.1%   | 3.1%   | 3.0%   | 3.2%   |
| ROAE**                                                          | 22.9%  | 25.4%  | 24.5%  | 23.7%  | 25.7%  |
| Net interest margin                                             | 5.4%   | 6.9%   | 5.8%   | 5.6%   | 7.0%   |
| Loan yield                                                      | 11.8%  | 14.0%  | 12.2%  | 12.0%  | 13.9%  |
| Liquid assets yield                                             | 3.4%   | 3.8%   | 3.8%   | 3.6%   | 3.7%   |
| Cost of funds                                                   | 4.8%   | 5.0%   | 4.8%   | 4.8%   | 4.9%   |
| Cost of client deposits and notes                               | 3.3%   | 3.6%   | 3.3%   | 3.3%   | 3.5%   |
| Cost of amounts due to credit institutions                      | 7.2%   | 7.2%   | 7.6%   | 7.3%   | 7.0%   |
| Cost of debt securities issued                                  | 8.1%   | 7.7%   | 7.8%   | 7.9%   | 7.8%   |
| Cost / Income***                                                | 38.3%  | 36.8%  | 35.5%  | 36.9%  | 37.0%  |
| NPLs to gross loans to clients                                  | 3.2%   | 3.4%   | 3.3%   | 3.2%   | 3.4%   |
| NPL coverage ratio                                              | 88.1%  | 99.4%  | 92.2%  | 88.1%  | 99.4%  |
| NPL coverage ratio, adjusted for discounted value of collateral | 131.5% | 142.8% | 132.6% | 131.5% | 142.8% |
| Cost of credit risk ratio                                       | 1.3%   | 1.6%   | 1.7%   | 1.5%   | 1.7%   |
| NBG (Basel III) Tier I capital adequacy ratio                   | 13.3%  | 12.5%  | 12.7%  | 13.3%  | 12.5%  |
| NBG (Basel III) Total capital adequacy ratio                    | 16.7%  | 17.5%  | 17.1%  | 16.7%  | 17.5%  |