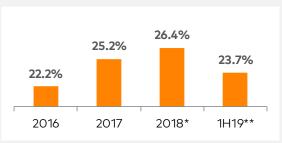

## **Key Ratios**

| Banking Business                                                | 2Q19   | 2Q18   | 1Q19   | 1H19   | 1H18   |
|-----------------------------------------------------------------|--------|--------|--------|--------|--------|
| ROAA**                                                          | 2.9%   | 3.1%   | 3.1%   | 3.0%   | 3.2%   |
| ROAE**                                                          | 22.9%  | 25.4%  | 24.5%  | 23.7%  | 25.7%  |
| Net interest margin                                             | 5.4%   | 6.9%   | 5.8%   | 5.6%   | 7.0%   |
| Loan yield                                                      | 11.8%  | 14.0%  | 12.2%  | 12.0%  | 13.9%  |
| Liquid assets yield                                             | 3.4%   | 3.8%   | 3.8%   | 3.6%   | 3.7%   |
| Cost of funds                                                   | 4.8%   | 5.0%   | 4.8%   | 4.8%   | 4.9%   |
| Cost of client deposits and notes                               | 3.3%   | 3.6%   | 3.3%   | 3.3%   | 3.5%   |
| Cost of amounts due to credit institutions                      | 7.2%   | 7.2%   | 7.6%   | 7.3%   | 7.0%   |
| Cost of debt securities issued                                  | 8.1%   | 7.7%   | 7.8%   | 7.9%   | 7.8%   |
| Cost / Income***                                                | 38.3%  | 36.8%  | 35.5%  | 36.9%  | 37.0%  |
| NPLs to gross loans to clients                                  | 3.2%   | 3.4%   | 3.3%   | 3.2%   | 3.4%   |
| NPL coverage ratio                                              | 88.1%  | 99.4%  | 92.2%  | 88.1%  | 99.4%  |
| NPL coverage ratio, adjusted for discounted value of collateral | 131.5% | 142.8% | 132.6% | 131.5% | 142.8% |
| Cost of credit risk ratio                                       | 1.3%   | 1.6%   | 1.7%   | 1.5%   | 1.7%   |
| NBG (Basel III) Tier I capital adequacy ratio                   | 13.3%  | 12.5%  | 12.7%  | 13.3%  | 12.5%  |
| NBG (Basel III) Total capital adequacy ratio                    | 16.7%  | 17.5%  | 17.1%  | 16.7%  | 17.5%  |