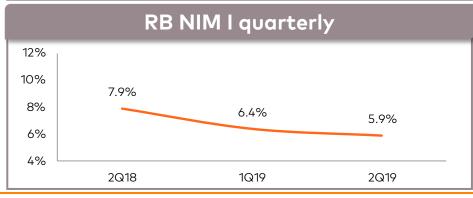

sup> The income statement adjusted profit excludes GEL 3.1mln in 2Q19 (1Q19: GEL 7.1mln) and GEL 10.1mln in 1H19 one-off employee costs (net of income tax) related to the former CEO and executive management termination benefits. The amount is comprised of GEL 3.5mln in 2Q19 (1Q19: GEL 5.2mln) and GEL 8.6mln in 1H19 (gross of income tax) excluded from salaries and other employee benefits and GEL 2.9mln (gross of income tax) excluded from non-recurring items in 1Q19 and 1H19. The income statement adjusted profit for 2Q18 and 1H18 excludes GEL 33.5mln demerger related expenses (net of income tax) and one-off impact of re-measurement of deferred tax balances

<sup>\*\*</sup> Market shares by Loans and Deposits to Individuals

## **RETAIL BANKING LOAN YIELD, COST OF DEPOSITS & NIM**

















## **RETAIL BANKING - LEADING RETAIL BANK IN GEORGIA**



| RB Client Data                                  |           |              |           |           |           |
|-------------------------------------------------|-----------|--------------|-----------|-----------|-----------|
| Operating Data, GEL mln                         | 2Q19      | % of clients | 2018      | 2017      | 2016      |
| Number of total Retail clients, of which:       | 2,475,292 |              | 2,440,754 | 2,315,038 | 2,141,229 |
| Number of Solo clients                          | 48,953    | 2.0%         | 44,292    | 32,104    | 19,267    |
| Consumer loans & other outstanding, volume      | 1,609     |              | 1,555     | 1,480     | 1,104     |
| Consumer loans & other outstanding, number