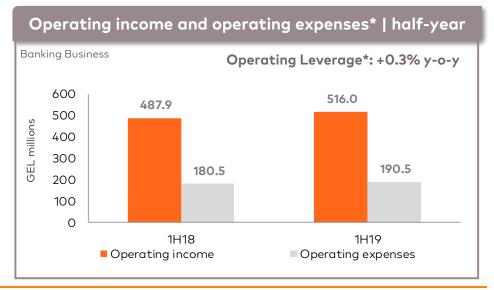

## **FOCUS ON EFFICIENCY**

Operating expenses, operating leverage and cost/income ratio are adjusted for one-offs. Please see details on one-offs on pages 57-58 for all the periods presented.

### Income Statement \*\*

| Banking Business                                                       | 2Q19     | 2Q18     | Change | 1Q19     | Change | 1H19      | 1H18      | Change |
|------------------------------------------------------------------------|----------|----------|--------|----------|--------|-----------|-----------|--------|
| GEL thousands unless otherwise noted                                   | 2017     | 2016     | у-о-у  | 10(17    | q-o-q  |           | IIIIO     | у-о-у  |
| Net interest income                                                    | 181,622  | 186,582  | -2.7%  | 182,941  | -0.7%  | 364,563   | 366,831   | -0.6%  |
| Net fee and commission income                                          | 43,267   | 37,847   | 14.3%  | 42,180   | 2.6%   | 85,447    | 72,357    | 18.1%  |
| Net foreign currency gain                                              | 36,700   | 25,000   | 46.8%  | 30,025   | 22.2%  | 66,724    | 39,252    | 70.0%  |
| Net other income / (expense)                                           | (4,260)  | 3,705    | NMF    | 3,568    | NMF    | (691)     | 9,451     | NMF    |
| Operating income                                                       | 257,329  | 253,134  | 1.7%   | 258,714  | -0.5%  | 516,043   | 487,891   | 5.8%   |
| Operating expenses                                                     | (98,558) | (93,144) | 5.8%   | (91,927) | 7.2%   | (190,485) | (180,523) | 5.5%   |
| Profit from associates                                                 | 254      | 376      | -32.4% | 188      | 35.1%  | 442       | 695       | -36.4% |
| Operating income before cost of risk                                   | 159,025  | 160,366  | -0.8%  | 166,975  | -4.8%  | 326,000   | 308,063   | 5.8%   |
| Cost of risk                                                           | (35,476) | (37,526) | -5.5%  | (42,652) | -16.8% | (78,129)  | (71,340)  | 9.5%   |
| Net operating income before non-recurring items                        | 123,549  | 122,840  | 0.6%   | 124,323  | -0.6%  | 247,871   | 236,723   | 4.7%   |
| Net non-recurring items                                                | (2,538)  | (13,763) | -81.6% | (1,575)  | 61.1%  | (4,112)   | (16,711)  | -75.4% |
| Profit before income tax expense and one-off costs                     | 121,011  | 109,077  | 10.9%  | 122,748  | -1.4%  | 243,759   | 220,012   | 10.8%  |
| Income tax expense                                                     | (9,871)  | (5,461)  | 80.8%  | (10,536) | -6.3%  | (20,407)  | (14,744)  | 38.4%  |
| Profit adjusted for one-off costs                                      | 111,140  | 103,616  | 7.3%   | 112,212  | -1.0%  | 223,352   | 205,268   | 8.8%   |
| One-off termination costs of former CEO and executive management       |          |          |        |          |        |           |           |        |
| (after tax), one-off demerger related expenses (after tax) and one-off | (3,996)  | (52,541) | -92.4% | (10,240) | -61.0% | (14,236)  | (52,541)  | -72.9% |
| impact of re-measurement of deferred tax balances                      |          |          |        |          |        |           |           |        |
| Profit                                                                 | 107,144  | 51,075   | 109.8% | 101,972  | 5.1%   | 209,116   | 152,727   | 36.9%  |