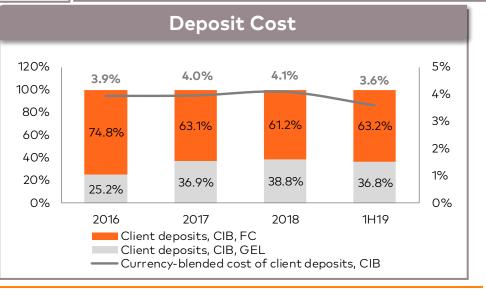

ne-off costs | 42,296   | 30,930   | 36.7%           | 48,054   | -12.0%          |  | 90,350   | 62,379   | 44.8%           |
| Income tax expense                                 | (3,169)  | (1,567)  | 102.2%          | (3,864)  | -18.0%          |  | (7,032)  | (4,010)  | 75.4%           |
| Profit adjusted for one-off costs                  | 39,127   | 29,363   | 33.3%           | 44,190   | -11.5%          |  | 83,318   | 58,369   | 42.7%           |
| One-off costs (after tax)                          | (929)    | (12,924) | -92.8%          | (3,165)  | -70.6%          |  | (4,094)  | (12,924) | -68.3%          |
| Profit                                             | 38,198   | 16,439   | 132.4%          | 41,025   | -6.9%           |  | 79,224   | 45,445   | 74.3%           |









<sup>\*</sup> The income statement adjusted profit excludes GEL 0.9mln in 2Q19 (1Q19: GEL 3.2mln) and GEL 4.1mln in 1H19 one-off employee costs (net-off income tax) related to the former CEO and executive management termination benefits. The amount is comprised of GEL 1.1mln in 2Q19 (1Q19: GEL 2.7mln) and GEL 3.8mln in 1H19 (gross of income tax) excluded from salaries and other employee benefits and GEL 1.1mln (gross of income tax) excluded from non-recurring items in 1Q19 and in 1H19. The income statement adjusted profit for 2Q18 and 1H18 excludes GEL 12.9mln demerger related expenses (net of income tax) and one-off impact of re-measurement of deferred tax balances

<sup>\*\*</sup> Market shares by Loans and Deposits to Legal entities

## **CIB LOAN BOOK & DEPOSITS**



## Highlights