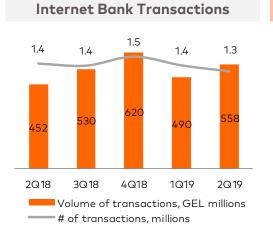

## **RETAIL BANKING - DIGITAL PENETRATION**

2Q18

3Q18

## Mobile Bank Transactions