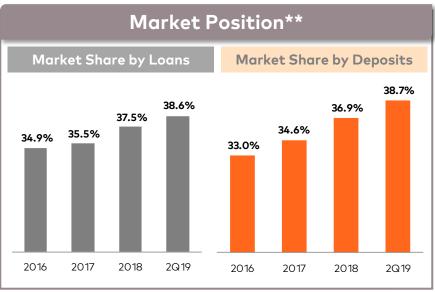

## THE COMPETITION

Leading market position in Georgia by assets (34.3%), loans (34.6%), client deposits (33.9%) and equity (29.2%)

<sup>\*\*</sup> Market shares by Loans and Deposits to Individuals