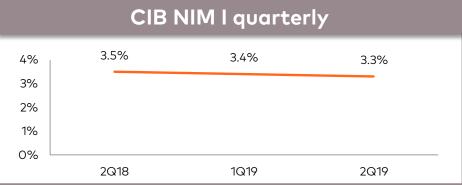

anagement termination benefits. The amount is comprised of GEL 1.1mln in 2Q19 (1Q19: GEL 2.7mln) and GEL 3.8mln in 1H19 (gross of income tax) excluded from salaries and other employee benefits and GEL 1.1mln (gross of income tax) excluded from non-recurring items in 1Q19 and in 1H19. The income statement adjusted profit for 2Q18 and 1H18 excludes GEL 12.9mln demerger related expenses (net of income tax) and one-off impact of re-measurement of deferred tax balances

<sup>\*\*</sup> Market shares by Loans and Deposits to Legal entities

## **CIB LOAN BOOK & DEPOSITS**



## Highlights

- Leading corporate bank in Georgia
- Integrated client coverage in key sectors
  - 2,467 corporate clients served by dedicated relationship bankers







## CIB LOAN YIELD, COST OF DEPOSITS & NIM

















## BUILDING BLOCKS TO BECOME THE FINANCIAL SERVICES HUB





Wealth Management – aim to increase AUM from current US\$0.9bln to US\$3.0bln in 5 years time

Strong international presence:
 Israel (since 2008), UK (2010), Hungary (2012), Turkey (2013) and Cyprus (2017)



- AUM of GEL 2,504.3 million, up 25.6% y-o-y
- Diversified funding sources:
  - Georgia 34%
  - Israel 11%
  - UK 3%
  - Germany 2%
  - CIS 22%
  - Other 28%

- Wealth Management Vision Become the regional hub for wealth management offering
  - Business and tax friendly environment
  - Secure and attractive destination
  - Conservative regulation and high level of banking secrecy
  - Market dominated by two LSE listed banks with high standards of transparency
  - Brand new office in the centre of Tbilisi, since Januar