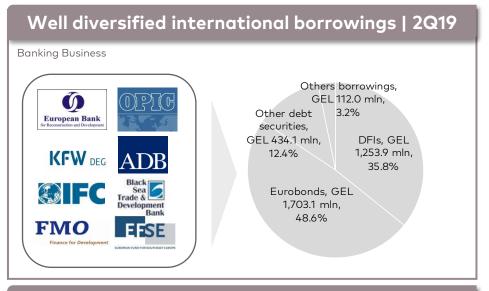

## WELL-ESTABLISHED FUNDING STRUCTURE

### Highlights for 1H19

- **Group has a well-balanced funding structure** with 63.5% of interest bearing liabilities coming from client deposits and notes, 9.0% from Developmental Financial Institutions (DFIs) and 12.3% from Eurobonds and notes issued, at 30 June 2019
- The Bank has also been able to secure favorable financing from reputable international commercial sources, as well as DFIs, such as EBRD, IFC, EFSE, BSTDB, FMO, DEG, etc.
- At 30 June 2019, GEL 37 million undrawn facilities from DFIs with up to three years maturity
- In July 2016, BGEO Group issued 7 year, US\$ 350mln Eurobonds with 6.00% coupon (bonds were pushed down to BOG in March 2018). Bonds were trading at 5.494%\*\* on 9 August 2019
- In June 2017, BOG issued 3 year, GEL 500mln local currency international bonds with 11.00% coupon. Bonds were trading at 10.289%\*\* on 9 August 2019
- In March 2019, BOG issued US\$ 100mln 11.125% Additional Tier 1 capital perpetual subordinated notes callable after 5.25 years and on every subsequent interest payment date, subject to prior consent of the NBG. Notes were trading at 10.158%\*\* on 9 August 2019

 $<sup>^{\</sup>star}~$  converted at GEL/US\$ exchange rate of 2.8687 at 30 June 2019

\*\* source: Bloomberg