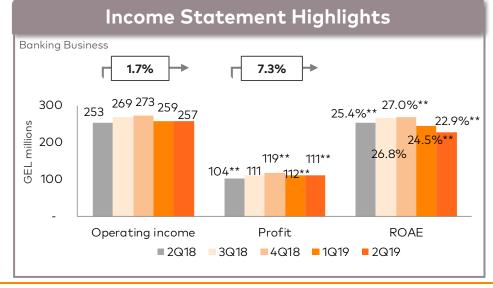

## **RESULTS HIGHLIGHTS\***

### Income Statement \*\*

| Banking Business                                                       | 2Q19     | 2Q18     | Change | 1Q19     | Change | 1H19      | 1H18      | Change |
|------------------------------------------------------------------------|----------|----------|--------|----------|--------|-----------|-----------|--------|
| GEL thousands unless otherwise noted                                   | 2017     | 2016     | у-о-у  | 10(17    | q-o-q  |           | IIIIO     | у-о-у  |
| Net interest income                                                    | 181,622  | 186,582  | -2.7%  | 182,941  | -0.7%  | 364,563   | 366,831   | -0.6%  |
| Net fee and commission income                                          | 43,267   | 37,847   | 14.3%  | 42,180   | 2.6%   | 85,447    | 72,357    | 18.1%  |
| Net foreign currency gain                                              | 36,700   | 25,000   | 46.8%  | 30,025   | 22.2%  | 66,724    | 39,252    | 70.0%  |
| Net other income / (expense)                                           | (4,260)  | 3,705    | NMF    | 3,568    | NMF    | (691)     | 9,451     | NMF    |
| Operating income                                                       | 257,329  | 253,134  | 1.7%   | 258,714  | -0.5%  | 516,043   | 487,891   | 5.8%   |
| Operating expenses                                                     | (98,558) | (93,144) | 5.8%   | (91,927) | 7.2%   | (190,485) | (180,523) | 5.5%   |
| Profit from associates                                                 | 254      | 376      | -32.4% | 188      | 35.1%  | 442       | 695       | -36.4% |
| Operating income before cost of risk                                   | 159,025  | 160,366  | -0.8%  | 166,975  | -4.8%  | 326,000   | 308,063   | 5.8%   |
| Cost of risk                                                           | (35,476) | (37,526) | -5.5%  | (42,652) | -16.8% | (78,129)  | (71,340)  | 9.5%   |
| Net operating income before non-recurring items                        | 123,549  | 122,840  | 0.6%   | 124,323  | -0.6%  | 247,871   | 236,723   | 4.7%   |
| Net non-recurring items                                                | (2,538)  | (13,763) | -81.6% | (1,575)  | 61.1%  | (4,112)   | (16,711)  | -75.4% |
| Profit before income tax expense and one-off costs                     | 121,011  | 109,077  | 10.9%  | 122,748  | -1.4%  | 243,759   | 220,012   | 10.8%  |
| Income tax expense                                                     | (9,871)  | (5,461)  | 80.8%  | (10,536) | -6.3%  | (20,407)  | (14,744)  | 38.4%  |
| Profit adjusted for one-off costs                                      | 111,140  | 103,616  | 7.3%   | 112,212  | -1.0%  | 223,352   | 205,268   | 8.8%   |
| One-off termination costs of former CEO and executive management       |          |          |        |          |        |           |           |        |
| (after tax), one-off demerger related expenses (after tax) and one-off | (3,996)  | (52,541) | -92.4% | (10,240) | -61.0% | (14,236)  | (52,541)  | -72.9% |
| impact of re-measurement of deferred tax balances                      |          |          |        |          |        |           |           |        |
| Profit                                                                 | 107,144  | 51,075   | 109.8% | 101,972  | 5.1%   | 209,116   | 152,727   | 36.9%  |

## **Key Ratios**

| Banking Business                                                | 2Q19   | 2Q18   | 1Q19   | 1H19   | 1H18   |
|-----------------------------------------------------------------|--------|--------|--------|--------|--------|
| ROAA**                                                          | 2.9%   | 3.1%   | 3.1%   | 3.0%   | 3.2%   |
| ROAE**                                                          | 22.9%  | 25.4%  | 24.5%  | 23.7%  | 25.7%  |
| Net interest margin                                             | 5.4%   | 6.9%   | 5.8%   | 5.6%   | 7.0%   |
| Loan yield                                                      | 11.8%  | 14.0%  | 12.2%  | 12.0%  | 13.9%  |
| Liquid assets yield                                             | 3.4%   | 3.8%   | 3.8%   | 3.6%   | 3.7%   |
| Cost of funds                                                   | 4.8%   | 5.0%   | 4.8%   | 4.8%   | 4.9%   |
| Cost of client deposits and notes                               | 3.3%   | 3.6%   | 3.3%   | 3.3%   | 3.5%   |
| Cost of amounts due to credit institutions                      | 7.2%   | 7.2%   | 7.6%   | 7.3%   | 7.0%   |
| Cost of debt securities issued                                  | 8.1%   | 7.7%   | 7.8%   | 7.9%   | 7.8%   |
| Cost / Income***                                                | 38.3%  | 36.8%  | 35.5%  | 36.9%  | 37.0%  |
| NPLs to gross loans to clients                                  | 3.2%   | 3.4%   | 3.3%   | 3.2%   | 3.4%   |
| NPL coverage ratio                                              | 88.1%  | 99.4%  | 92.2%  | 88.1%  | 99.4%  |
| NPL coverage ratio, adjusted for discounted value of collateral | 131.5% | 142.8% | 132.6% | 131.5% | 142.8% |
| Cost of credit risk ratio                                       | 1.3%   | 1.6%   | 1.7%   | 1.5%   | 1.7%   |
| NBG (Basel III) Tier I capital adequacy ratio                   | 13.3%  | 12.5%  | 12.7%  | 13.3%  | 12.5%  |
| NBG (Basel III) Total capital adequacy ratio                    | 16.7%  | 17.5%  | 17.1%  | 16.7%  | 17.5%  |