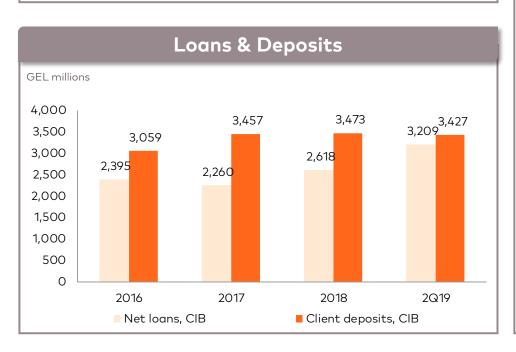

## **CIB LOAN BOOK & DEPOSITS**

## Highlights

- Leading corporate bank in Georgia
- Integrated client coverage in key sectors
  - 2,467 corporate clients served by dedicated relationship bankers