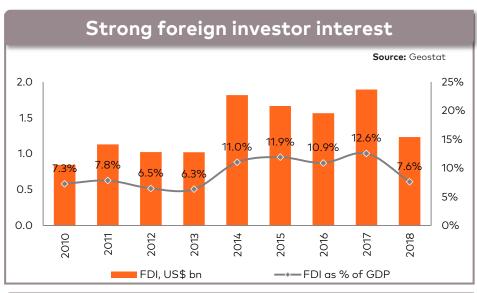

## **GEORGIA'S KEY ECONOMIC DRIVERS**

| Liberal economic policy              | Top performer globally in WB Doing Business over the past 12 years  Liberty Act ensures a credible fiscal and monetary framework: Fiscal deficit/GDP capped at 3%; Government debt/GDP capped at 60% Business friendly environment and low tax regime (attested by favourable international rankings)                                                                                                                                                                                                                                                                                                                                                                                                                                                                                                                                                                                                                                                                                                                                                        |
|--------------------------------------|--------------------------------------------------------------------------------------------------------------------------------------------------------------------------------------------------------------------------------------------------------------------------------------------------------------------------------------------------------------------------------------------------------------------------------------------------------------------------------------------------------------------------------------------------------------------------------------------------------------------------------------------------------------------------------------------------------------------------------------------------------------------------------------------------------------------------------------------------------------------------------------------------------------------------------------------------------------------------------------------------------------------------------------------------------------|
| Regional logistics and tourism hub   | <ul> <li>A natural transport and logistics hub, connecting land-locked energy rich countries in the east and European markets in the west</li> <li>Access to a market of 2.8bn customers without customs duties: Free trade agreements with EU, China, CIS, Turkey, Hong Kong and with EFTA countries. The GSP with USA, Canada and Japan</li> <li>Tourism revenues on the rise: tourism inflows stood at 19.9% of GDP in 2018 andtotal arrivals reached 8.7mln visitors in 2018 (up 9.8% y-o-y), out of which tourist arrivals were up 16.9% y-o-y to 4.8mln visitors.</li> <li>Regional energy transit corridor accounting for 1.6% of the world's oil and gas transit volumes</li> </ul>                                                                                                                                                                                                                                                                                                                                                                  |
| Strong FDI                           | An influx of foreign investors on the back of the economic reforms have boosted productivity and accelerated growth  FDI stood at US\$ 1.2bln (7.6% of GDP) in 2018  FDI averaged 8.8% of GDP in 2009-2018                                                                                                                                                                                                                                                                                                                                                                                                                                                                                                                                                                                                                                                                                                                                                                                                                                                   |
| Support from international community | <ul> <li>Georgia and the EU signed an Association Agreement and DCFTA in June 2014</li> <li>Visa-free travel to the EU is another major success in Georgian foreign policy. Georgian passport holders were granted free entrance to the EU countries from 28 March 2017</li> <li>Discussions commenced with the USA to drive inward investments and exports</li> <li>Strong political support from NATO, EU, US, UN and member of WTO since 2000; Substantial support from DFIs</li> </ul>                                                                                                                                                                                                                                                                                                                                                                                                                                                                                                                                                                   |
| Electricity transit hub potential    | <ul> <li>Developed, stable and competitively priced energy sector</li> <li>Only 25% of hydropower capacity utilized; 150 renewable (HPPs/WPPs/SPPs) energypower plants are in various stages of construction or development</li> <li>Georgia imports natural gas mainly from Azerbaijan</li> <li>Significantly boosted transmission capacity with 400 kV line to Turkey and 500 kV line to Azerbaijan built, other transmission lines to Armenia and Russia upgraded</li> <li>Additional 2,000 MW transmission capacity development in the pipeline, facilitating cross-border electricity trade and energy swaps to Eastern Europe</li> </ul>                                                                                                                                                                                                                                                                                                                                                                                                               |
| Political environment stabilised     | <ul> <li>Georgia underscored its commitment to European values by securing a democratic transfer of political power in successive parliamentary, presidential, and local elections and by signing an Association Agreement and free trade agreement with the EU</li> <li>Constitution amendments passed in 2013 to enhance governing responsibility of Parliament and reduce the powers of the Presidency</li> <li>Continued economic relationship with Russia, although economic dependence is moderate</li> <li>Russia began issuing visas to Georgians in March 2009; Georgia abolished visa requirements for Russians -The Russian side announced to ease visa procedures for Georgians citizens effective December 23, 2015</li> <li>Direct flights between the two countries resumed in January 2010</li> <li>Member of WTO since 2000, allowed Russia's access to WTO; In 2013 trade restored with Russia</li> <li>In 2018, Russia accounted for 13.0% of Georgia's exports and 10.2% of imports; just 3.7% of cumulative FDI over 2003-18</li> </ul> |