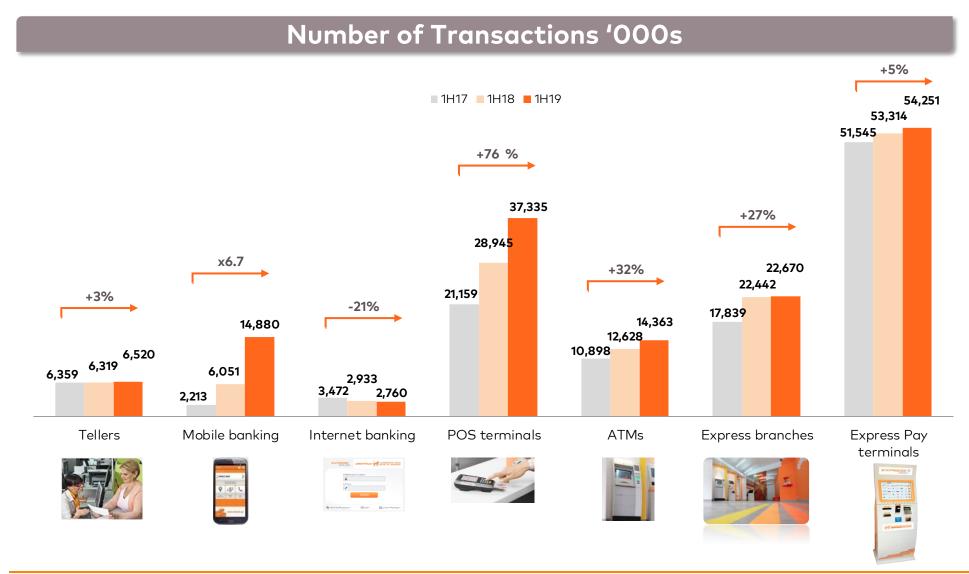

## Mobile Bank Transactions

## Transactions breakdown by channel | 1H19

4Q18

Through digital channels ——Through tellers

1Q19

2Q19

Digital vs. Non-digital Transactions