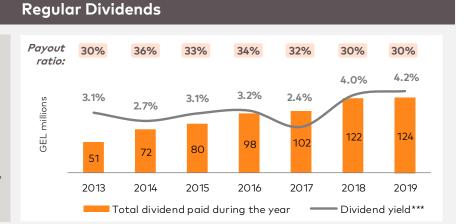

#### **BANKING BUSINESS KEY TARGETS**

1) ROAE 20%+

Loan book growth c.15%

3

Robust
Capital
Management
Track
Record

### $\bigcirc$

- Capital position: We aim to maintain +200bps buffer for CET1 and Tier 1 capital ratios over minimum regulatory requirement
- Maintain regular dividend payouts:
   Aiming 25-40% dividend payout ratio
- GEL 624mln+ cash dividend paid since 2013, with payout ratio above 30% over past 7 years

<sup>2018</sup> ROAE adjusted for GEL 30.3mln demerger related costs, GEL 8.0mln demerger related corporate income tax gain, GEL 30.3mln one-off impact of re-measurement of deferred tax balances and GEL 3.9mln (net of income tax) termination costs of the former CEO

<sup>\*\* 1</sup>H19 ROAE adjusted for GEL 14.2mln (net of income tax) termination costs of the former CEO and executive management

<sup>\*\*\*</sup> Dividend yield is calculated based on the closing price of the shares immediately prior to ex-dividend date