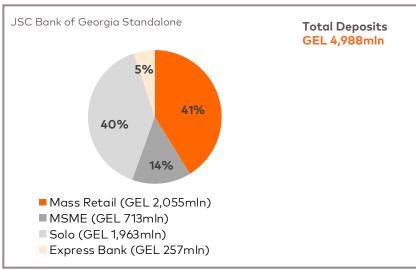

## **RETAIL BANKING HIGHLIGHTS**

Data as at 30 June 2019 for JSC Bank of Georgia standalone

|                       | BANK OF GEORGIA EXPRESS | BANK OF GEORGIA      | 3                    | BANK OF GEORGIA BUSINESS |
|-----------------------|-------------------------|----------------------|----------------------|--------------------------|
| Segments              | Emerging Retail         | Mass Retail          | Mass Affluent        | MSME                     |
| Clients               | <b>538</b> k            | <b>1,670</b> k       | <b>49</b> k          | <b>218</b> k             |
| Loans                 | GEL <b>291</b> mln      | GEL <b>2,183</b> mln | GEL <b>2,050</b> mln | GEL <b>2,377</b> mln     |
| Deposits              | GEL257mln               | GEL <b>2,055</b> mln | GEL <b>1,963</b> mln | GEL <b>713</b> mln       |
| 1H19 Profit*          | GEL 7 mln               | GEL 61 mln           | GEL 35 mln           | GEL 35 mln               |
| Profit per<br>client* | GEL <b>25</b>           | GEL <b>74</b>        | GEL <b>1,505</b>     | GEL <b>339</b>           |
| P/C ratio             | 3.3                     | 1.7                  | 5.3                  | 1.4                      |
| Branches              | 167                     | 92                   | 12                   | n/a                      |