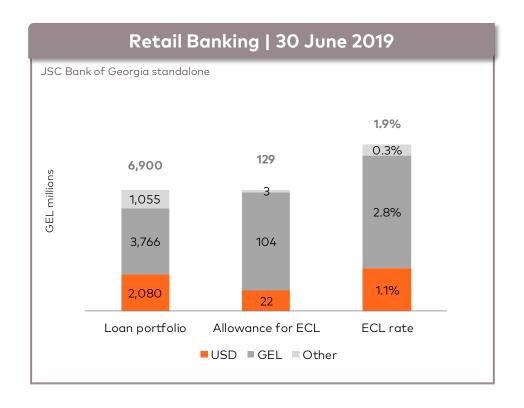

## **RETAIL BANKING HIGHLIGHTS**

| Income Statement Highlights*                    |          |          |                 |          |                 |  |           |           |                 |
|-------------------------------------------------|----------|----------|-----------------|----------|-----------------|--|-----------|-----------|-----------------|
| GEL thousands unless otherwise noted            | 2Q19     | 2Q18     | Change<br>y-o-y | 1Q19     | Change<br>q-o-q |  | 1H19      | 1H18      | Change<br>y-o-y |
| Net interest income                             | 128,167  | 138,485  | -7.5%           | 130,987  | -2.2%           |  | 259,154   | 273,938   | -5.4%           |
| Net fee and commission income                   | 34,605   | 29,153   | 18.7%           | 32,435   | 6.7%            |  | 67,039    | 55,292    | 21.2%           |
| Net foreign currency gain                       | 18,070   | 10,581   | 70.8%           | 13,240   | 36.5%           |  | 31,309    | 14,929    | 109.7%          |
| Net other income / (expense)                    | (3,753)  | 1,664    | NMF             | 2,168    | NMF             |  | (1,582)   | 4,770     | NMF             |
| Operating income                                | 177,089  | 179,883  | -1.6%           | 178,830  | -1.0%           |  | 355,920   | 348,929   | 2.0%            |
| Salaries and other employee benefits            | (36,691) | (34,639) | 5.9%            | (33,874) | 8.3%            |  | (70,564)  | (66,752)  | 5.7%            |
| Administrative expenses                         | (14,992) | (20,544) | -27.0%          | (15,796) | -5.1%           |  | (30,788)  | (40,084)  | -23.2%          |
| Depreciation and amortisation                   | (14,492) | (9,818)  | 47.6%           | (13,287) | 9.1%            |  | (27,779)  | (19,720)  | 40.9%           |
| Other operating expenses                        | (753)    | (602)    | 25.1%           | (536)    | 40.5%           |  | (1,290)   | (1,105)   | 16.7%           |
| Operating expenses                              | (66,928) | (65,603) | 2.0%            | (63,493) | 5.4%            |  | (130,421) | (127,661) | 2.2%            |
| Profit from associate                           | 254      | 376      | -32.4%          | 188      | 35.1%           |  | 442       | 695       | -36.4%          |
| Operating income before cost of risk            | 110,415  | 114,656  | -3.7%           | 115,525  | -4.4%           |  | 225,941   | 221,963   | 1.8%            |
| Cost of risk                                    | (26,542) | (29,618) | -10.4%          | (39,386) | -32.6%          |  | (65,930)  | (58,072)  | 13.5%           |
| Net operating income before non-recurring items | 83,873   | 85,038   | -1.4%           | 76,139   | 10.2%           |  | 160,011   | 163,891   | -2.4%           |
| Net non-recurring items                         | (64)     | (8,829)  | -99.3%          | (276)    | -76.8%          |  | (339)     | (10,803)  | -96.9%          |
| Profit before income tax expense and one-off    |          |          |                 |          |                 |  |           |           |                 |
| costs                                           | 83,809   | 76,209   | 10.0%           | 75,863   | 10.5%           |  | 159,672   | 153,088   | 4.3%            |
| Income tax expense                              | (6,323)  | (3,173)  | 99.3%           | (6,101)  | 3.6%            |  | (12,425)  | (9,236)   | 34.5%           |
| Profit adjusted for one off costs               | 77,486   | 73.036   | 6.1%            | 69.762   | 11.1%           |  | 147.247   | 143,852   | 2.4%            |
| One-off costs (after tax)                       | (3,067)  | (33,544) | -90.9%          | (7,075)  | -56.7%          |  | (10,142)  | (33,544)  | -69.8%          |
| Profit                                          | 74,419   | 39,492   | 88.4%           | 62,687   | 18.7%           |  | 137,105   | 110,308   | 24.3%           |

<sup>\*</sup> The income statement adjusted profit excludes GEL 3.1mln in 2Q19 (1Q19: GEL 7.1mln) and GEL 10.1mln in 1H19 one-off employee costs (net of income tax) related to the former CEO and executive management termination benefits. The amount is comprised of GEL 3.5mln in 2Q19 (1Q19: GEL 5.2mln) and GEL 8.6mln in 1H19 (gross of income tax) excluded from salaries and other employee benefits and GEL 2.9mln (gross of income tax) excluded from non-recurring items in 1Q19 and 1H19. The income statement adjusted profit for 2Q18 and 1H18 excludes GEL 33.5mln demerger related expenses (net of income tax) and one-off impact of re-measurement of deferred tax balances