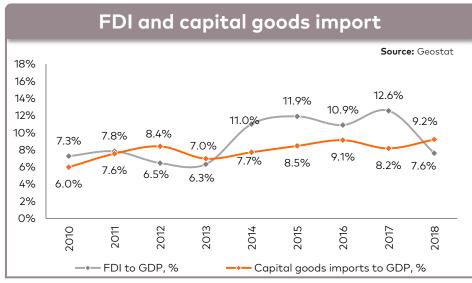

## **DIVERSIFIED SOURCES OF CAPITAL**

# **CURRENT ACCOUNT DEFICIT SUPPORTED BY FDI**