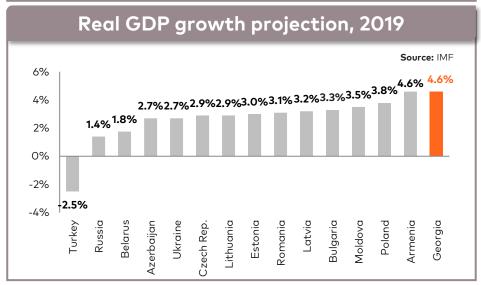

### Economy

- Nominal GDP (Geostat) 2018: GEL 41.1 bln (US\$16.2 bln)
- Real GDP growth rate 2014-2018: 4.6%, 2.9%, 2.8%, 4.8%, 4.7%
- Real GDP 2010-2018 annual average growth rate: 4.8%
- GDP per capita 2018 (PPP) per IMF: US\$ 11,485
- Annual inflation (e-o-p) 2018: 1.5%
- External public debt to GDP 2018: 35.4%