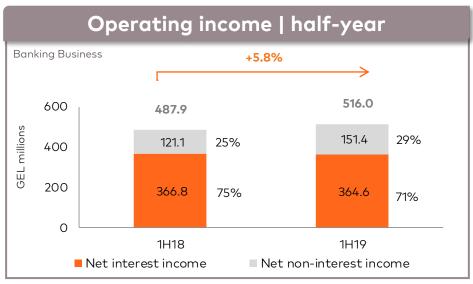

### Income Statement \*\*

| Banking Business                                                       | 2Q19     | 2Q18     | Change | 1Q19     | Change | 1H19      | 1H18      | Change |
|------------------------------------------------------------------------|----------|----------|--------|----------|--------|-----------|-----------|--------|
| GEL thousands unless otherwise noted                                   | 2017     | 2016     | у-о-у  | 10(17    | q-o-q  |           | IIIIO     | у-о-у  |
| Net interest income                                                    | 181,622  | 186,582  | -2.7%  | 182,941  | -0.7%  | 364,563   | 366,831   | -0.6%  |
| Net fee and commission income                                          | 43,267   | 37,847   | 14.3%  | 42,180   | 2.6%   | 85,447    | 72,357    | 18.1%  |
| Net foreign currency gain                                              | 36,700   | 25,000   | 46.8%  | 30,025   | 22.2%  | 66,724    | 39,252    | 70.0%  |
| Net other income / (expense)                                           | (4,260)  | 3,705    | NMF    | 3,568    | NMF    | (691)     | 9,451     | NMF    |
| Operating income                                                       | 257,329  | 253,134  | 1.7%   | 258,714  | -0.5%  | 516,043   | 487,891   | 5.8%   |
| Operating expenses                                                     | (98,558) | (93,144) | 5.8%   | (91,927) | 7.2%   | (190,485) | (180,523) | 5.5%   |
| Profit from associates                                                 | 254      | 376      | -32.4% | 188      | 35.1%  | 442       | 695       | -36.4% |
| Operating income before cost of risk                                   | 159,025  | 160,366  | -0.8%  | 166,975  | -4.8%  | 326,000   | 308,063   | 5.8%   |
| Cost of risk                                                           | (35,476) | (37,526) | -5.5%  | (42,652) | -16.8% | (78,129)  | (71,340)  | 9.5%   |
| Net operating income before non-recurring items                        | 123,549  | 122,840  | 0.6%   | 124,323  | -0.6%  | 247,871   | 236,723   | 4.7%   |
| Net non-recurring items                                                | (2,538)  | (13,763) | -81.6% | (1,575)  | 61.1%  | (4,112)   | (16,711)  | -75.4% |
| Profit before income tax expense and one-off costs                     | 121,011  | 109,077  | 10.9%  | 122,748  | -1.4%  | 243,759   | 220,012   | 10.8%  |
| Income tax expense                                                     | (9,871)  | (5,461)  | 80.8%  | (10,536) | -6.3%  | (20,407)  | (14,744)  | 38.4%  |
| Profit adjusted for one-off costs                                      | 111,140  | 103,616  | 7.3%   | 112,212  | -1.0%  | 223,352   | 205,268   | 8.8%   |
| One-off termination costs of former CEO and executive management       |          |          |        |          |        |           |           |        |
| (after tax), one-off demerger related expenses (after tax) and one-off | (3,996)  | (52,541) | -92.4% | (10,240) | -61.0% | (14,236)  | (52,541)  | -72.9% |
| impact of re-measurement of deferred tax balances                      |          |          |        |          |        |           |           |        |
| Profit                                                                 | 107,144  | 51,075   | 109.8% | 101,972  | 5.1%   | 209,116   | 152,727   | 36.9%  |