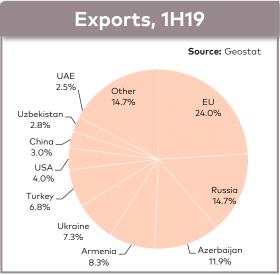

#### In 2018:

- The EU became the largest source of remittances, replacing Russia (35% vs. 29% share in total)
- The EU remains Georgia's largest FDI provider
- Azerbaijan became the top export market again, accounting for 15% of the total and replacing Russia
- Russia became Georgia's largest source of tourism revenues, replacing Turkey.

### Economic linkages breakdown

Source: Geostat, NBG, GNTA, G&T

| % of GDP, 2018  | Exports | Tourism | FDI   | Remittances | Total |
|-----------------|---------|---------|-------|-------------|-------|
| Total           | 20.7%   | 19.9%   | 7.6%  | 9.7%        | 57.9% |
| EU              | 4.5%    | 1.4%    | 3.5%  | 3.4%        | 12.9% |
| Russia          | 2.7%    | 3.4%    | 0.4%  | 2.8%        | 9.3%  |
| Turkey          | 1.4%    | 2.6%    | -0.1% | 0.7%        | 4.6%  |
| Ukraine         | 1.1%    | 0.5%    | 0.1%  | 0.2%        | 1.9%  |
| Azerbaijan      | 3.1%    | 1.3%    | 1.5%  | 0.1%        | 6.0%  |
| Armenia         | 1.7%    | 1.4%    | 0.1%  | 0.1%        | 3.3%  |
| Other countries | 6.2%    | 9.2%    | 2.1%  | 2.5%        | 20.0% |