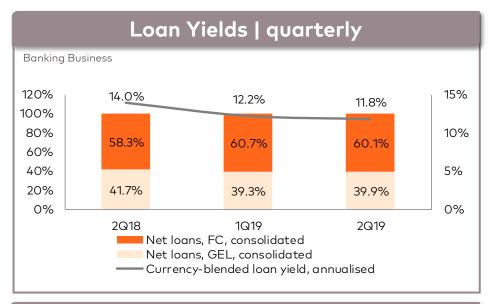

### SOLID INCOME NOTWITHSTANDING THE PRESSURE ON YIELDS

## **Key Ratios**

| Banking Business                                                | 2Q19   | 2Q18   | 1Q19   | 1H19   | 1H18   |
|-----------------------------------------------------------------|--------|--------|--------|--------|--------|
| ROAA**                                                          | 2.9%   | 3.1%   | 3.1%   | 3.0%   | 3.2%   |
| ROAE**                                                          | 22.9%  | 25.4%  | 24.5%  | 23.7%  | 25.7%  |
| Net interest margin                                             | 5.4%   | 6.9%   | 5.8%   | 5.6%   | 7.0%   |
| Loan yield                                                      | 11.8%  | 14.0%  | 12.2%  | 12.0%  | 13.9%  |
| Liquid assets yield                                             | 3.4%   | 3.8%   | 3.8%   | 3.6%   | 3.7%   |
| Cost of funds                                                   | 4.8%   | 5.0%   | 4.8%   | 4.8%   | 4.9%   |
| Cost of client deposits and notes                               | 3.3%   | 3.6%   | 3.3%   | 3.3%   | 3.5%   |
| Cost of amounts due to credit institutions                      | 7.2%   | 7.2%   | 7.6%   | 7.3%   | 7.0%   |
| Cost of debt securities issued                                  | 8.1%   | 7.7%   | 7.8%   | 7.9%   | 7.8%   |
| Cost / Income***                                                | 38.3%  | 36.8%  | 35.5%  | 36.9%  | 37.0%  |
| NPLs to gross loans to clients                                  | 3.2%   | 3.4%   | 3.3%   | 3.2%   | 3.4%   |
| NPL coverage ratio                                              | 88.1%  | 99.4%  | 92.2%  | 88.1%  | 99.4%  |
| NPL coverage ratio, adjusted for discounted value of collateral | 131.5% | 142.8% | 132.6% | 131.5% | 142.8% |
| Cost of credit risk ratio                                       | 1.3%   | 1.6%   | 1.7%   | 1.5%   | 1.7%   |
| NBG (Basel III) Tier I capital adequacy ratio                   | 13.3%  | 12.5%  | 12.7%  | 13.3%  | 12.5%  |
| NBG (Basel III) Total capital adequacy ratio                    | 16.7%  | 17.5%  | 17.1%  | 16.7%  | 17.5%  |