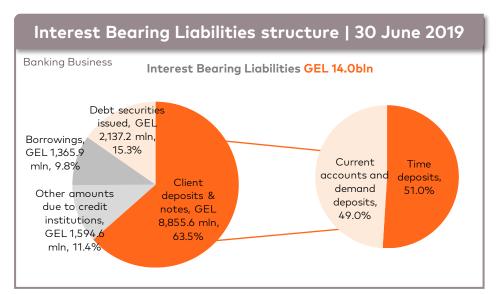

## WELL-ESTABLISHED FUNDING STRUCTURE

### Highlights for 1H19

- **Group has a well-balanced funding structure** with 63.5% of interest bearing liabilities coming from client deposits and notes, 9.0% from Developmental Financial Institutions (DFIs) and 12.3% from Eurobonds and notes issued, at 30 June 2019
- The Bank has also been able to secure favorable financing from reputable international commercial sources, as well as DFIs, such as EBRD, IFC, EFSE, BSTDB, FMO, DEG, etc.
- At 30 June 2019, GEL 37 million undrawn facilities from DFIs with up to three years maturity
- In July 2016, BGEO Group issued 7 year, US\$ 350mln Eurobonds with 6.00% coupon (bonds were pushed down to BOG in March 2018). Bonds were trading at 5.494%\*\* on 9 August 2019
- In June 2017, BOG issued 3 year, GEL 500mln local currency international bonds with 11.00% coupon. Bonds were trading at 10.289%\*\* on 9 August 2019
- In March 2019, BOG issued US\$ 100mln 11.125% Additional Tier 1 capital perpetual subordinated notes callable after 5.25 years and on every subsequent interest payment date, subject to prior consent of the NBG. Notes were trading at 10.158%\*\* on 9 August 2019