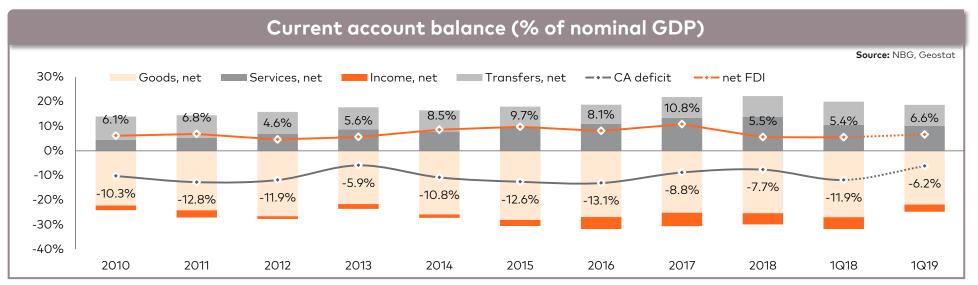

# **CURRENT ACCOUNT DEFICIT SUPPORTED BY FDI**

### Economic linkages breakdown

Source: Geostat, NBG, GNTA, G&T

| % of GDP, 2018  | Exports | Tourism | FDI   | Remittances | Total |
|-----------------|---------|---------|-------|-------------|-------|
| Total           | 20.7%   | 19.9%   | 7.6%  | 9.7%        | 57.9% |
| EU              | 4.5%    | 1.4%    | 3.5%  | 3.4%        | 12.9% |
| Russia          | 2.7%    | 3.4%    | 0.4%  | 2.8%        | 9.3%  |
| Turkey          | 1.4%    | 2.6%    | -0.1% | 0.7%        | 4.6%  |
| Ukraine         | 1.1%    | 0.5%    | 0.1%  | 0.2%        | 1.9%  |
| Azerbaijan      | 3.1%    | 1.3%    | 1.5%  | 0.1%        | 6.0%  |
| Armenia         | 1.7%    | 1.4%    | 0.1%  | 0.1%        | 3.3%  |
| Other countries | 6.2%    | 9.2%    | 2.1%  | 2.5%        | 20.0% |