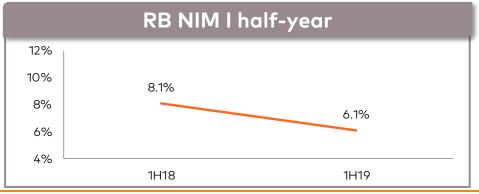

p> The income statement adjusted profit excludes GEL 3.1mln in 2Q19 (1Q19: GEL 7.1mln) and GEL 10.1mln in 1H19 one-off employee costs (net of income tax) related to the former CEO and executive management termination benefits. The amount is comprised of GEL 3.5mln in 2Q19 (1Q19: GEL 5.2mln) and GEL 8.6mln in 1H19 (gross of income tax) excluded from salaries and other employee benefits and GEL 2.9mln (gross of income tax) excluded from non-recurring items in 1Q19 and 1H19. The income statement adjusted profit for 2Q18 and 1H18 excludes GEL 33.5mln demerger related expenses (net of income tax) and one-off impact of re-measurement of deferred tax balances

<sup>\*\*</sup> Market shares by Loans and Deposits to Individuals

## **RETAIL BANKING LOAN YIELD, COST OF DEPOSITS & NIM**

















## **RETAIL BANKING - LEADING RETAIL BANK IN GEORGIA**



| RB Client Data                                  |           |              |           |           |           |
|-------------------------------------------------|-----------|--------------|-----------|-----------|-----------|
| Operating Data, GEL mln                         | 2Q19      | % of clients | 2018      | 2017      | 2016      |
| Number of total Retail clients, of which:       | 2,475,292 |              | 2,440,754 | 2,315,038 | 2,141,229 |
| Number of Solo clients                          | 48,953    | 2.0%         | 44,292    | 32,104    | 19,267    |
| Consumer loans & other outstanding, volume      | 1,609     |              | 1,555     | 1,480     | 1,104     |
| Consumer loans & other outstanding, number