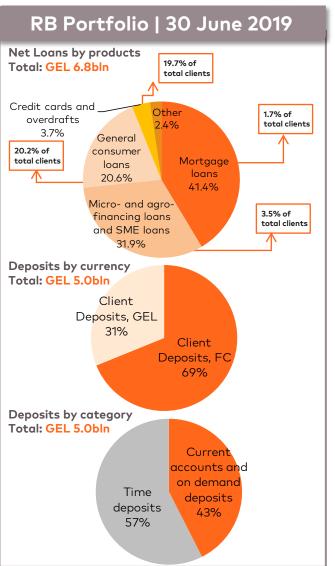

## **RETAIL BANKING - LEADING RETAIL BANK IN GEORGIA**

| RB Client Data                                  |           |              |           |           |           |
|-------------------------------------------------|-----------|--------------|-----------|-----------|-----------|
| Operating Data, GEL mln                         | 2Q19      | % of clients | 2018      | 2017      | 2016      |
| Number of total Retail clients, of which:       | 2,475,292 |              | 2,440,754 | 2,315,038 | 2,141,229 |
| Number of Solo clients                          | 48,953    | 2.0%         | 44,292    | 32,104    | 19,267    |
| Consumer loans & other outstanding, volume      | 1,609     |              | 1,555     | 1,480     | 1,104     |
| Consumer loans & other outstanding, number      | 499,186   | 20.2%        | 566,740   | 738,694   | 647,441   |
| Mortgage loans outstanding, volume              | 2,815     |              | 2,539     | 1,706     | 1,228     |
| Mortgage loans outstanding, number              | 41,706    | 1.7%         | 39,007    | 26,643    | 16,300    |
| Micro & SME loans outstanding, volume           | 2,204     |              | 2,005     | 1,637     | 1,346     |
| Micro & SME loans outstanding, number           | 85,464    | 3.5%         | 68.832    | 53,732    | 36,379    |
| Credit cards and overdrafts outstanding, volume | 272       |              | 290       | 308       | 291       |
| Credit cards and overdrafts outstanding, number | 433,877   | 17.5%        | 454,512   | 480,105   | 442,487   |
| Credit cards outstanding, number, of which:     | 487,163   | 19.7%        | 547,038   | 673,573   | 800,621   |
| American Express cards                          | 101,535   | 4.1%         | 105,899   | 97,178    | 79,567    |