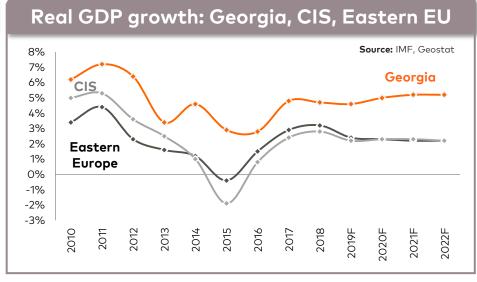

### **BOG – Leading Bank in Attractive Banking Sector**

- Top Systemically important financial institution in Georgia
- Market position in Georgia by assets (34.3%), loans (34.6%), client deposits (33.9%) and equity (29.2%) as of 30 June 2019\*
- Market with stable growth perspectives: Real GDP average annual growth rate of 4.5% for 2007-2018; 4.9% estimated real GDP growth in 1H19 according to Geostat. Loans to GDP increased from 8.8% to 67.3% during 2003-1H19; Deposits to GDP increased from 8.4% to 57.8% over the same period
- Strong brand name recognition and retail banking franchise: Offers the broadest range of financial products to the retail market through a network of 271 branches, 890 ATMs, 3,177 Express Pay Terminals and c.2.5 million customers as of 30 June 2019
- Sustainable high profitability with average ROAE of more than 20% over the last three years on the back of solid NIM, low cost of credit risk and stringent cost control
- Resilient credit profile: Well-capitalised, diversified and high quality loan book and strong liquidity profile
- High standards of transparency and governance: The first entity from Georgia to be listed on the premium segment of the Main Market of the London Stock Exchange (LSE:BGEO) since February 2012. LSE listed through GDRs since 2006

### Economy

- Nominal GDP (Geostat) 2018: GEL 41.1 bln (US\$16.2 bln)
- Real GDP growth rate 2014-2018: 4.6%, 2.9%, 2.8%, 4.8%, 4.7%
- Real GDP 2010-2018 annual average growth rate: 4.8%
- GDP per capita 2018 (PPP) per IMF: US\$ 11,485
- Annual inflation (e-o-p) 2018: 1.5%
- External public debt to GDP 2018: 35.4%