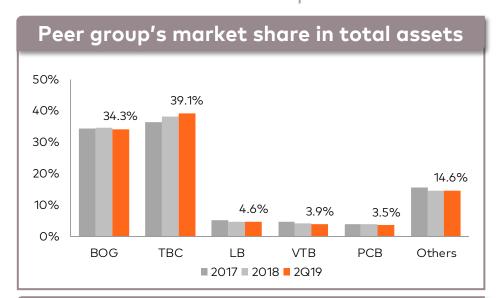

## THE LEADING BANK IN GEORGIA

Strong profitability and growth momentum, on the back of outstanding capital and liquidity positions

### **BOG – Leading Bank in Attractive Banking Sector**

- Top Systemically important financial institution in Georgia
- Market position in Georgia by assets (34.3%), loans (34.6%), client deposits (33.9%) and equity (29.2%) as of 30 June 2019\*
- Market with stable growth perspectives: Real GDP average annual growth rate of 4.5% for 2007-2018; 4.9% estimated real GDP growth in 1H19 according to Geostat. Loans to GDP increased from 8.8% to 67.3% during 2003-1H19; Deposits to GDP increased from 8.4% to 57.8% over the same period
- Strong brand name recognition and retail banking franchise: Offers the broadest range of financial products to the retail market through a network of 271 branches, 890 ATMs, 3,177 Express Pay Terminals and c.2.5 million customers as of 30 June 2019
- Sustainable high profitability with average ROAE of more than 20% over the last three years on the back of solid NIM, low cost of credit risk and stringent cost control
- Resilient credit profile: Well-capitalised, diversified and high quality loan book and strong liquidity profile
- High standards of transparency and governance: The first entity from Georgia to be listed on the premium segment of the Main Market of the London Stock Exchange (LSE:BGEO) since February 2012. LSE listed through GDRs since 2006

## THE COMPETITION

Leading market position in Georgia by assets (34.3%), loans (34.6%), client deposits (33.9%) and equity (29.2%)