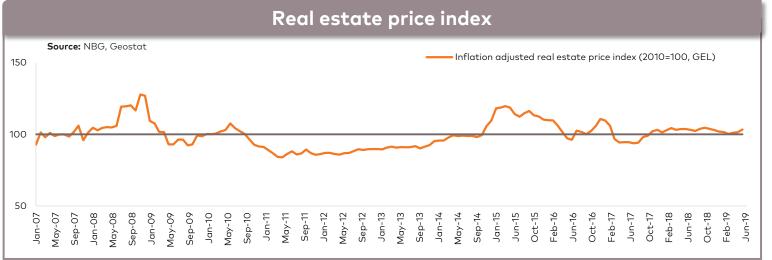

SUPPORTED BY FDI**











# **INFLATION TARGETING SINCE 2009**













# INTERNATIONAL RESERVES SUFFICIENT TO FINANCE MORE THAN 3 MONTHS OF IMPORTS













# FLOATING EXCHANGE RATE - POLICY PRIORITY













# GROWING AND WELL-CAPITALISED BANKING SECTOR



### Summary

- Prudent regulation and oversight ensuring financial stability
- Demonstrated strong resilience towards both domestic andexternal shocks without single bank going bankrupt
- No nationalization of the banks and no government ownership since 1994
- Resilient to different shocks to the economy, room for healthy credits growth with retail loans at 35.6% of GDP and total loans at 64.7% of GDP in 2018

Source: National Bank of Georgia, Geostat









# **GROWING ECONOMY SUPPORTS HEALTHY CREDIT GROWTH**











# FLEXIBLE FX REGIME SUPPORTS TO MACRO STABILITY











# **RECENT TREND - TOURIST ARRIVALS, EXPORTS AND REMITTANCES UP**













# **EXPOSURE TO PARTNER COUNTRIES WELL DIVERSIFIED**







#### **Summary**

Russia —— Other countries

#### In 2018:

- The EU became the largest source of remittances, replacing Russia (35% vs. 29% share in total)
- The EU remains Georgia's largest FDI provider
- Azerbaijan became the top export market again, accounting for 15% of the total and replacing Russia
- Russia became Georgia's largest source of tourism revenues, replacing Turkey.

### Economic linkages breakdown

Source: Geostat, NBG, GNTA, G&T

| % of GDP, 2018  | Exports | Tourism | FDI   | Remittances | Total |
|-----------------|---------|---------|-------|-------------|-------|
| T