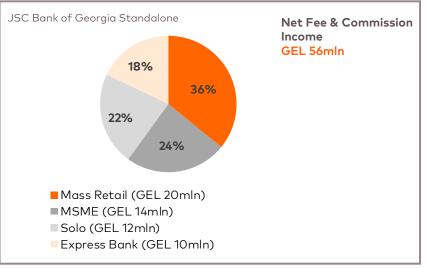

## **RETAIL BANKING HIGHLIGHTS**

| Income Statement Highlights*                    |          |          |                 |          |                 |  |           |           |                 |
|-------------------------------------------------|----------|----------|-----------------|----------|-----------------|--|-----------|-----------|-----------------|
| GEL thousands unless otherwise noted            | 2Q19     | 2Q18     | Change<br>y-o-y | 1Q19     | Change<br>q-o-q |  | 1H19      | 1H18      | Change<br>y-o-y |
| Net interest income                             | 128,167  | 138,485  | -7.5%           | 130,987  | -2.2%           |  | 259,154   | 273,938   | -5.4%           |
| Net fee and commission income                   | 34,605   | 29,153   | 18.7%           | 32,435   | 6.7%            |  | 67,039    | 55,292    | 21.2%           |
| Net foreign currency gain                       | 18,070   | 10,581   | 70.8%           | 13,240   | 36.5%           |  | 31,309    | 14,929    | 109.7%          |
| Net other income / (expense)                    | (3,753)  | 1,664    | NMF             | 2,168    | NMF             |  | (1,582)   | 4,770     | NMF             |
| Operating income                                | 177,089  | 179,883  | -1.6%           | 178,830  | -1.0%           |  | 355,920   | 348,929   | 2.0%            |
| Salaries and other employee benefits            | (36,691) | (34,639) | 5.9%            | (33,874) | 8.3%            |  | (70,564)  | (66,752)  | 5.7%            |
| Administrative expenses                         | (14,992) | (20,544) | -27.0%          | (15,796) | -5.1%           |  | (30,788)  | (40,084)  | -23.2%          |
| Depreciation and amortisation                   | (14,492) | (9,818)  | 47.6%           | (13,287) | 9.1%            |  | (27,779)  | (19,720)  | 40.9%           |
| Other operating expenses                        | (753)    | (602)    | 25.1%           | (536)    | 40.5%           |  | (1,290)   | (1,105)   | 16.7%           |
| Operating expenses                              | (66,928) | (65,603) | 2.0%            | (63,493) | 5.4%            |  | (130,421) | (127,661) | 2.2%            |
| Profit from associate                           | 254      | 376      | -32.4%          | 188      | 35.1%           |  | 442       | 695       | -36.4%          |
| Operating income before cost of risk            | 110,415  | 114,656  | -3.7%           | 115,525  | -4.4%           |  | 225,941   | 221,963   | 1.8%            |
| Cost of risk                                    | (26,542) | (29,618) | -10.4%          | (39,386) | -32.6%          |  | (65,930)  | (58,072)  | 13.5%           |
| Net operating income before non-recurring items | 83,873   | 85,038   | -1.4%           | 76,139   | 10.2%           |  | 160,011   | 163,891   | -2.4%           |
| Net non-recurring items                         | (64)     | (8,829)  | -99.3%          | (276)    | -76.8%          |  | (339)     | (10,803)  | -96.9%          |
| Profit before income tax expense and one-off    |          |          |                 |          |                 |  |           |           |                 |
| costs                                           | 83,809   | 76,209   | 10.0%           | 75,863   | 10.5%           |  | 159,672   | 153,088   | 4.3%            |
| Income tax expense                              | (6,323)  | (3,173)  | 99.3%           | (6,101)  | 3.6%            |  | (12,425)  | (9,236)   | 34.5%           |
| Profit adjusted for one off costs               | 77,486   | 73.036   | 6.1%            | 69.762   | 11.1%           |  | 147.247   | 143,852   | 2.4%            |
| One-off costs (after tax)                       | (3,067)  | (33,544) | -90.9%          | (7,075)  | -56.7%          |  | (10,142)  | (33,544)  | -69.8%          |
| Profit                                          | 74,419   | 39,492   | 88.4%           | 62,687   | 18.7%           |  | 137,105   | 110,308   | 24.3%           |