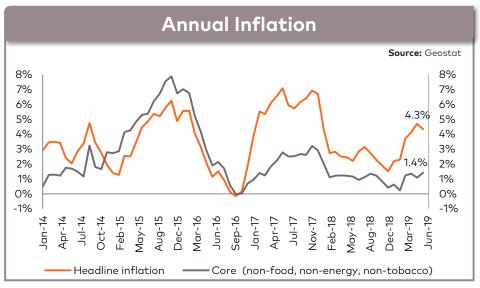

# **INFLATION TARGETING SINCE 2009**

### Economy

- Nominal GDP (Geostat) 2018: GEL 41.1 bln (US\$16.2 bln)
- Real GDP growth rate 2014-2018: 4.6%, 2.9%, 2.8%, 4.8%, 4.7%
- Real GDP 2010-2018 annual average growth rate: 4.8%
- GDP per capita 2018 (PPP) per IMF: US\$ 11,485
- Annual inflation (e-o-p) 2018: 1.5%
- External public debt to GDP 2018: 35.4%