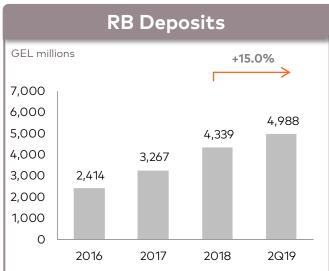

ge loans outstanding, number              | 41,706    | 1.7%         | 39,007    | 26,643    | 16,300    |
| Micro & SME loans outstanding, volume           | 2,204     |              | 2,005     | 1,637     | 1,346     |
| Micro & SME loans outstanding, number           | 85,464    | 3.5%         | 68.832    | 53,732    | 36,379    |
| Credit cards and overdrafts outstanding, volume | 272       |              | 290       | 308       | 291       |
| Credit cards and overdrafts outstanding, number | 433,877   | 17.5%        | 454,512   | 480,105   | 442,487   |
| Credit cards outstanding, number, of which:     | 487,163   | 19.7%        | 547,038   | 673,573   | 800,621   |
| American Express cards                          | 101,535   | 4.1%         | 105,899   | 97,178    | 79,567    |









## **RETAIL BANKING FINANCIAL DATA**













## **RETAIL BANKING - DIGITAL PENETRATION**





2Q18

3Q18



## Mobile Bank Transactions







## Transactions breakdown by channel | 1H19





4Q18

Through digital channels ——Through tellers

1Q19

2Q19

Digital vs. Non-digital Transactions





## CORPORATE AND INVESTMENT BANKING HIGHLIGHTS



| Income Statement Highlights*                       |          |          |                 |          |                 |  |          |          |                 |
|----------------------------------------------------|----------|----------|-----------------|----------|-----------------|--|----------|----------|-----------------|
| GEL thousands unless otherwise noted               | 2Q19     | 2Q18     | Change<br>y-o-y | 1Q19     | Cha