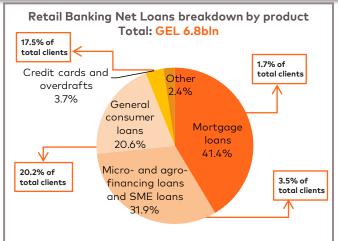

## **RETAIL BANKING - LEADING RETAIL BANK IN GEORGIA**

| RB Client Data                                  |           |              |           |           |           |
|-------------------------------------------------|-----------|--------------|-----------|-----------|-----------|
| Operating Data, GEL mln                         | 2Q19      | % of clients | 2018      | 2017      | 2016      |
| Number of total Retail clients, of which:       | 2,475,292 |              | 2,440,754 | 2,315,038 | 2,141,229 |
| Number of Solo clients                          | 48,953    | 2.0%         | 44,292    | 32,104    | 19,267    |
| Consumer loans & other outstanding, volume      | 1,609     |              | 1,555     | 1,480     | 1,104     |
| Consumer loans & other outstanding, number      | 499,186   | 20.2%        | 566,740   | 738,694   | 647,441   |
| Mortgage loans outstanding, volume              | 2,815     |              | 2,539     | 1,706     | 1,228     |
| Mortgage loans outstanding, number              | 41,706    | 1.7%         | 39,007    | 26,643    | 16,300    |
| Micro & SME loans outstanding, volume           | 2,204     |              | 2,005     | 1,637     | 1,346     |
| Micro & SME loans outstanding, number           | 85,464    | 3.5%         | 68.832    | 53,732    | 36,379    |
| Credit cards and overdrafts outstanding, volume | 272       |              | 290       | 308       | 291       |
| Credit cards and overdrafts outstanding, number | 433,877   | 17.5%        | 454,512   | 480,105   | 442,487   |
| Credit cards outstanding, number, of which:     | 487,163   | 19.7%        | 547,038   | 673,573   | 800,621   |
| American Express cards                          | 101,535   | 4.1%         | 105,899   | 97,178    | 79,567    |