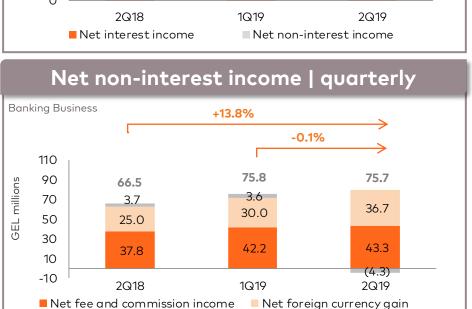

### Income Statement \*\*

| Banking Business                                                       | 2Q19     | 2Q18     | Change | 1Q19     | Change | 1H19      | 1H18      | Change |
|------------------------------------------------------------------------|----------|----------|--------|----------|--------|-----------|-----------|--------|
| GEL thousands unless otherwise noted                                   | 2017     | 2016     | у-о-у  | 10(17    | q-o-q  |           | IIIIO     | у-о-у  |
| Net interest income                                                    | 181,622  | 186,582  | -2.7%  | 182,941  | -0.7%  | 364,563   | 366,831   | -0.6%  |
| Net fee and commission income                                          | 43,267   | 37,847   | 14.3%  | 42,180   | 2.6%   | 85,447    | 72,357    | 18.1%  |
| Net foreign currency gain                                              | 36,700   | 25,000   | 46.8%  | 30,025   | 22.2%  | 66,724    | 39,252    | 70.0%  |
| Net other income / (expense)                                           | (4,260)  | 3,705    | NMF    | 3,568    | NMF    | (691)     | 9,451     | NMF    |
| Operating income                                                       | 257,329  | 253,134  | 1.7%   | 258,714  | -0.5%  | 516,043   | 487,891   | 5.8%   |
| Operating expenses                                                     | (98,558) | (93,144) | 5.8%   | (91,927) | 7.2%   | (190,485) | (180,523) | 5.5%   |
| Profit from associates                                                 | 254      | 376      | -32.4% | 188      | 35.1%  | 442       | 695       | -36.4% |
| Operating income before cost of risk                                   | 159,025  | 160,366  | -0.8%  | 166,975  | -4.8%  | 326,000   | 308,063   | 5.8%   |
| Cost of risk                                                           | (35,476) | (37,526) | -5.5%  | (42,652) | -16.8% | (78,129)  | (71,340)  | 9.5%   |
| Net operating income before non-recurring items                        | 123,549  | 122,840  | 0.6%   | 124,323  | -0.6%  | 247,871   | 236,723   | 4.7%   |
| Net non-recurring items                                                | (2,538)  | (13,763) | -81.6% | (1,575)  | 61.1%  | (4,112)   | (16,711)  | -75.4% |
| Profit before income tax expense and one-off costs                     | 121,011  | 109,077  | 10.9%  | 122,748  | -1.4%  | 243,759   | 220,012   | 10.8%  |
| Income tax expense                                                     | (9,871)  | (5,461)  | 80.8%  | (10,536) | -6.3%  | (20,407)  | (14,744)  | 38.4%  |
| Profit adjusted for one-off costs                                      | 111,140  | 103,616  | 7.3%   | 112,212  | -1.0%  | 223,352   | 205,268   | 8.8%   |
| One-off termination costs of former CEO and executive management       |          |          |        |          |        |           |           |        |
| (after tax), one-off demerger related expenses (after tax) and one-off | (3,996)  | (52,541) | -92.4% | (10,240) | -61.0% | (14,236)  | (52,541)  | -72.9% |
| impact of re-measurement of deferred tax balances                      |          |          |        |          |        |           |           |        |
| Profit                                                                 | 107,144  | 51,075   | 109.8% | 101,972  | 5.1%   | 209,116   | 152,727   | 36.9%  |