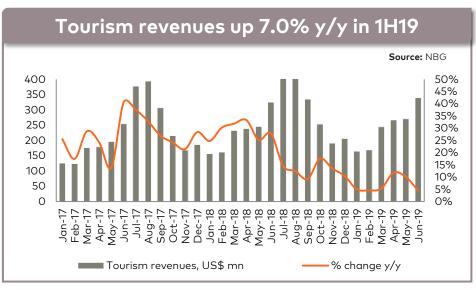

# **RECENT TREND - TOURIST ARRIVALS, EXPORTS AND REMITTANCES UP**

#### In 2018:

- The EU became the largest source of remittances, replacing Russia (35% vs. 29% share in total)
- The EU remains Georgia's largest FDI provider
- Azerbaijan became the top export market again, accounting for 15% of the total and replacing Russia
- Russia became Georgia's largest source of tourism revenues, replacing Turkey.