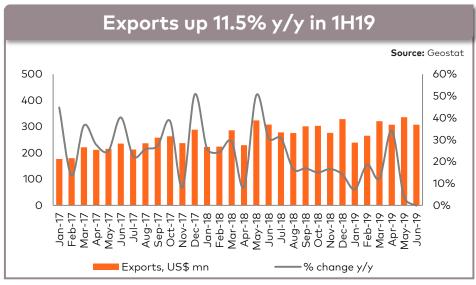

# **RECENT TREND - TOURIST ARRIVALS, EXPORTS AND REMITTANCES UP**

#### In 2018:

- The EU became the largest source of remittances, replacing Russia (35% vs. 29% share in total)
- The EU remains Georgia's largest FDI provider
- Azerbaijan became the top export market again, accounting for 15% of the total and replacing Russia
- Russia became Georgia's largest source of tourism revenues, replacing Turkey.