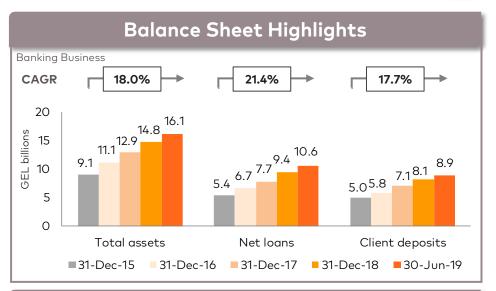

## **RESULTS HIGHLIGHTS\***

### **Balance Sheet**

| GEL thousands unless otherwise noted             | Jun-19     | Jun-18     | Change<br>y-o-y | Mar-19     | Change<br>q-o-q |
|--------------------------------------------------|------------|------------|-----------------|------------|-----------------|
| Liquid assets                                    | 4,537,545  | 4,266,417  | 6.4%            | 4,502,390  | 0.8%            |
| Cash and cash equivalents                        | 936,106    | 1,546,863  | -39.5%          | 1,162,168  | -19.5%          |
| Amounts due from credit institutions             | 1,704,701  | 993,862    | 71.5%           | 1,391,630  | 22.5%           |
| Investment securities                            | 1,896,738  | 1,725,692  | 9.9%            | 1,948,592  | -2.7%           |
| Loans to customers and finance lease receivables | 10,579,710 | 8,108,647  | 30.5%           | 9,570,691  | 10.5%           |
| Property and equipment                           | 358,921    | 313,627    | 14.4%           | 349,728    | 2.6%            |
| Total assets                                     | 16,133,999 | 13,239,336 | 21.9%           | 15,054,569 | 7.2%            |
| Client deposits and notes                        | 8,855,616  | 7,174,234  | 23.4%           | 8,393,861  | 5.5%            |
| Amounts due to credit institutions               | 2,960,519  | 2,740,595  | 8.0%            | 2,463,408  | 20.2%           |
| Borrowings from DFIs                             | 1,253,921  | 1,161,120  | 8.0%            | 1,309,976  | -4.3%           |
| Short-term loans from NBG                        | 1,001,496  | 556,834    | 79.9%           | 585,797    | 71.0%           |
| Loans and deposits from commercial banks         | 705,102    | 1,022,641  | -31.1%          | 567,635    | 24.2%           |
| Debt securities issued                           | 2,137,239  | 1,527,452  | 39.9%           | 2,045,428  | 4.5%            |
| Total liabilities                                | 14,215,780 | 11,571,671 | 22.8%           | 13,135,789 | 8.2%            |
| Total equity                                     | 1,918,219  | 1,667,665  | 15.0%           | 1,918,780  | 0.0%            |