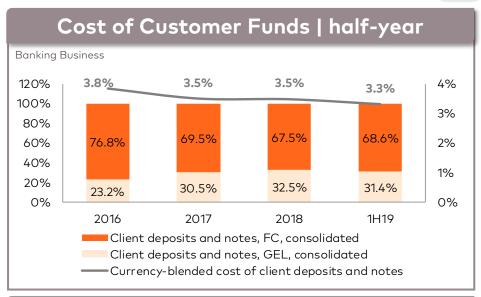

## STABLE COST OF FUNDING

## **Key Ratios**

| Banking Business                                                | 2Q19   | 2Q18   | 1Q19   | 1H19   | 1H18   |
|-----------------------------------------------------------------|--------|--------|--------|--------|--------|
| ROAA**                                                          | 2.9%   | 3.1%   | 3.1%   | 3.0%   | 3.2%   |
| ROAE**                                                          | 22.9%  | 25.4%  | 24.5%  | 23.7%  | 25.7%  |
| Net interest margin                                             | 5.4%   | 6.9%   | 5.8%   | 5.6%   | 7.0%   |
| Loan yield                                                      | 11.8%  | 14.0%  | 12.2%  | 12.0%  | 13.9%  |
| Liquid assets yield                                             | 3.4%   | 3.8%   | 3.8%   | 3.6%   | 3.7%   |
| Cost of funds                                                   | 4.8%   | 5.0%   | 4.8%   | 4.8%   | 4.9%   |
| Cost of client deposits and notes                               | 3.3%   | 3.6%   | 3.3%   | 3.3%   | 3.5%   |
| Cost of amounts due to credit institutions                      | 7.2%   | 7.2%   | 7.6%   | 7.3%   | 7.0%   |
| Cost of debt securities issued                                  | 8.1%   | 7.7%   | 7.8%   | 7.9%   | 7.8%   |
| Cost / Income***                                                | 38.3%  | 36.8%  | 35.5%  | 36.9%  | 37.0%  |
| NPLs to gross loans to clients                                  | 3.2%   | 3.4%   | 3.3%   | 3.2%   | 3.4%   |
| NPL coverage ratio                                              | 88.1%  | 99.4%  | 92.2%  | 88.1%  | 99.4%  |
| NPL coverage ratio, adjusted for discounted value of collateral | 131.5% | 142.8% | 132.6% | 131.5% | 142.8% |
| Cost of credit risk ratio                                       | 1.3%   | 1.6%   | 1.7%   | 1.5%   | 1.7%   |
| NBG (Basel III) Tier I capital adequacy ratio                   | 13.3%  | 12.5%  | 12.7%  | 13.3%  | 12.5%  |
| NBG (Basel III) Total capital adequacy ratio                    | 16.7%  | 17.5%  | 17.1%  | 16.7%  | 17.5%  |