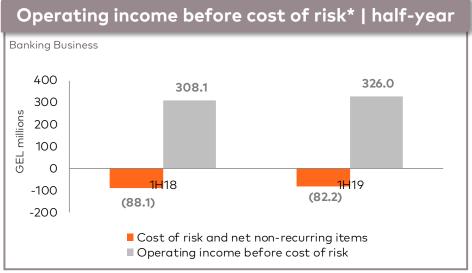

## STRONG UNDERLYING PERFORMANCE

■ Net other income / (expense)

## STRONG UNDERLYING PERFORMANCE

<sup>\*</sup> Operating expenses, operating income before cost of risk and net non-recurring items are adjusted for one-offs. Please see details on one-offs on pages 57-58 for all the periods presented.

### Income Statement \*\*

| Banking Business                                                       | 2Q19     | 2Q18     | Change | 1Q19     | Change | 1H19      | 1H18      | Change |
|------------------------------------------------------------------------|----------|----------|--------|----------|--------|-----------|-----------|--------|
| GEL thousands unless otherwise noted                                   | 2017     | 2016     | у-о-у  | 10(17    | q-o-q  |           | IIIIO     | у-о-у  |
| Net interest income                                                    | 181,622  | 186,582  | -2.7%  | 182,941  | -0.7%  | 364,563   | 366,831   | -0.6%  |
| Net fee and commission income                                          | 43,267   | 37,847   | 14.3%  | 42,180   | 2.6%   | 85,447    | 72,357    | 18.1%  |
| Net foreign currency gain                                              | 36,700   | 25,000   | 46.8%  | 30,025   | 22.2%  | 66,724    | 39,252    | 70.0%  |
| Net other income / (expense)                                           | (4,260)  | 3,705    | NMF    | 3,568    | NMF    | (691)     | 9,451     | NMF    |
| Operating income                                                       | 257,329  | 253,134  | 1.7%   | 258,714  | -0.5%  | 516,043   | 487,891   | 5.8%   |
| Operating expenses                                                     | (98,558) | (93,144) | 5.8%   | (91,927) | 7.2%   | (190,485) | (180,523) | 5.5%   |
| Profit from associates                                                 | 254      | 376      | -32.4% | 188      | 35.1%  | 442       | 695       | -36.4% |
| Operating income before cost of risk                                   | 159,025  | 160,366  | -0.8%  | 166,975  | -4.8%  | 326,000   | 308,063   | 5.8%   |
| Cost of risk                                                           | (35,476) | (37,526) | -5.5%  | (42,652) | -16.8% | (78,129)  | (71,340)  | 9.5%   |
| Net operating income before non-recurring items                        | 123,549  | 122,840  | 0.6%   | 124,323  | -0.6%  | 247,871   | 236,723   | 4.7%   |
| Net non-recurring items                                                | (2,538)  | (13,763) | -81.6% | (1,575)  | 61.1%  | (4,112)   | (16,711)  | -75.4% |
| Profit before income tax expense and one-off costs                     | 121,011  | 109,077  | 10.9%  | 122,748  | -1.4%  | 243,759   | 220,012   | 10.8%  |
| Income tax expense                                                     | (9,871)  | (5,461)  | 80.8%  | (10,536) | -6.3%  | (20,407)  | (14,744)  | 38.4%  |
| Profit adjusted for one-off costs                                      | 111,140  | 103,616  | 7.3%   | 112,212  | -1.0%  | 223,352   | 205,268   | 8.8%   |
| One-off termination costs of former CEO and executive management       |          |          |        |          |        |           |           |        |
| (after tax), one-off demerger related expenses (after tax) and one-off | (3,996)  | (52,541) | -92.4% | (10,240) | -61.0% | (14,236)  | (52,541)  | -72.9% |
| impact of re-measurement of deferred tax balances                      |          |          |        |          |        |           |           |        |
| Profit                                                                 | 107,144  | 51,075   | 109.8% | 101,972  | 5.1%   | 209,116   | 152,727   | 36.9%  |