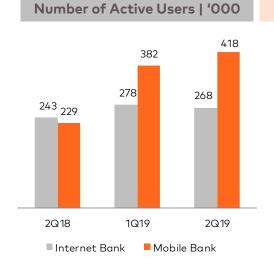

,637     | 1,346     |
| Micro & SME loans outstanding, number           | 85,464    | 3.5%         | 68.832    | 53,732    | 36,379    |
| Credit cards and overdrafts outstanding, volume | 272       |              | 290       | 308       | 291       |
| Credit cards and overdrafts outstanding, number | 433,877   | 17.5%        | 454,512   | 480,105   | 442,487   |
| Credit cards outstanding, number, of which:     | 487,163   | 19.7%        | 547,038   | 673,573   | 800,621   |
| American Express cards                          | 101,535   | 4.1%         | 105,899   | 97,178    | 79,567    |









## **RETAIL BANKING FINANCIAL DATA**













## **RETAIL BANKING - DIGITAL PENETRATION**





2Q18

3Q18



## Mobile Bank Transactions







## Transactions breakdown by channel | 1H19





4Q18

Through digital channels ——Through tellers

1Q19

2Q19

Digital vs. Non-digital Transactions





## CORPORATE AND INVESTMENT BANKING HIGHLIGHTS



| Income Statement Highlights*                       |          |          |                 |          |                 |  |          |          |                 |
|----------------------------------------------------|----------|----------|-----------------|----------|-----------------|--|----------|----------|-----------------|
| GEL thousands unless otherwise noted               | 2Q19     | 2Q18     | Change<br>y-o-y | 1Q19     | Change<br>q-o-q |  | 1H19     | 1H18     | Change<br>y-o-y |
| Net interest income                                | 47,459   | 41,718   | 13.8%           | 45,679   | 3.9%            |  | 93,138   | 79,