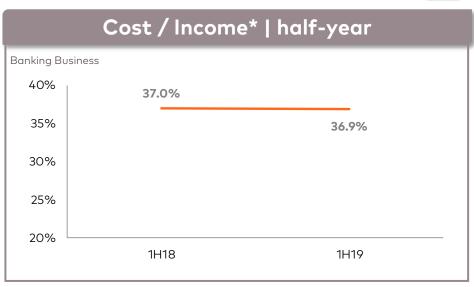

## **FOCUS ON EFFICIENCY**

Operating expenses, operating leverage and cost/income ratio are adjusted for one-offs. Please see details on one-offs on pages 57-58 for all the periods presented.

## **Key Ratios**

| Banking Business                                                | 2Q19   | 2Q18   | 1Q19   | 1H19   | 1H18   |
|-----------------------------------------------------------------|--------|--------|--------|--------|--------|
| ROAA**                                                          | 2.9%   | 3.1%   | 3.1%   | 3.0%   | 3.2%   |
| ROAE**                                                          | 22.9%  | 25.4%  | 24.5%  | 23.7%  | 25.7%  |
| Net interest margin                                             | 5.4%   | 6.9%   | 5.8%   | 5.6%   | 7.0%   |
| Loan yield                                                      | 11.8%  | 14.0%  | 12.2%  | 12.0%  | 13.9%  |
| Liquid assets yield                                             | 3.4%   | 3.8%   | 3.8%   | 3.6%   | 3.7%   |
| Cost of funds                                                   | 4.8%   | 5.0%   | 4.8%   | 4.8%   | 4.9%   |
| Cost of client deposits and notes                               | 3.3%   | 3.6%   | 3.3%   | 3.3%   | 3.5%   |
| Cost of amounts due to credit institutions                      | 7.2%   | 7.2%   | 7.6%   | 7.3%   | 7.0%   |
| Cost of debt securities issued                                  | 8.1%   | 7.7%   | 7.8%   | 7.9%   | 7.8%   |
| Cost / Income***                                                | 38.3%  | 36.8%  | 35.5%  | 36.9%  | 37.0%  |
| NPLs to gross loans to clients                                  | 3.2%   | 3.4%   | 3.3%   | 3.2%   | 3.4%   |
| NPL coverage ratio                                              | 88.1%  | 99.4%  | 92.2%  | 88.1%  | 99.4%  |
| NPL coverage ratio, adjusted for discounted value of collateral | 131.5% | 142.8% | 132.6% | 131.5% | 142.8% |
| Cost of credit risk ratio                                       | 1.3%   | 1.6%   | 1.7%   | 1.5%   | 1.7%   |
| NBG (Basel III) Tier I capital adequacy ratio                   | 13.3%  | 12.5%  | 12.7%  | 13.3%  | 12.5%  |
| NBG (Basel III) Total capital adequacy ratio                    | 16.7%  | 17.5%  | 17.1%  | 16.7%  | 17.5%  |