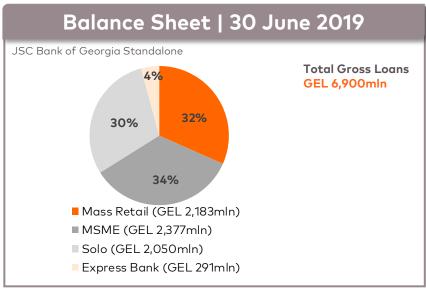

## Loans breakdown | 30 June 2019

## LOAN PORTFOLIO BREAKDOWN

| Amounts in GEL millions       | RB Loan<br>portfolio | % of total RB<br>loan portfolio | Mortgages | Consumer<br>loans* | SME & Micro |
|-------------------------------|----------------------|---------------------------------|-----------|--------------------|-------------|
| GEL and other currency loans* | 4,821                | 69.9%                           | 1,591     | 1,676              | 1,554       |
| USD loans with USD income     | 400                  | 5.8%                            | 315       | 62                 | 23          |
| USD loans with non-USD income | 1,680                | 24.3%                           | 909       | 144                | 627         |
| Total                         | 6,900                | 100.0%                          | 2,815     | 1,882              | 2,204       |