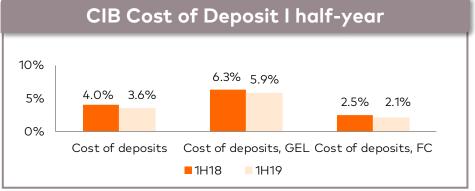

management termination benefits. The amount is comprised of GEL 1.1mln in 2Q19 (1Q19: GEL 2.7mln) and GEL 3.8mln in 1H19 (gross of income tax) excluded from salaries and other employee benefits and GEL 1.1mln (gross of income tax) excluded from non-recurring items in 1Q19 and in 1H19. The income statement adjusted profit for 2Q18 and 1H18 excludes GEL 12.9mln demerger related expenses (net of income tax) and one-off impact of re-measurement of deferred tax balances

<sup>\*\*</sup> Market shares by Loans and Deposits to Legal entities

## **CIB LOAN BOOK & DEPOSITS**



## Highlights

- Leading corporate bank in Georgia
- Integrated client coverage in key sectors
  - 2,467 corporate clients served by dedicated relationship bankers







## CIB LOAN YIELD, COST OF DEPOSITS & NIM

















## BUILDING BLOCKS TO BECOME THE FINANCIAL SERVICES HUB





Wealth Management – aim to increase AUM from current US\$0.9bln to US\$3.0bln in 5 years time

Strong international presence:
 Israel (since 2008), UK (2010), Hungary (2012), Turkey (2013) and Cyprus (2017)



- AUM of GEL 2,504.3 million, up 25.6% y-o-y
- Diversified funding sources:
  - Georgia 34%
  - Israel 11%
  - UK 3%
  - Germany 2%
  - CIS 22%
  - Other 28%

- Wealth Management Vision Become the regional hub for wealth management offering
  - Business and tax friendly environment
  - Secure and attractive destination
  - Conservative regulation and high level of banking secrecy
  - Market dominated by two LSE listed banks with high standards of transparency
  - Brand new office in the centre of Tbilisi, since Janu