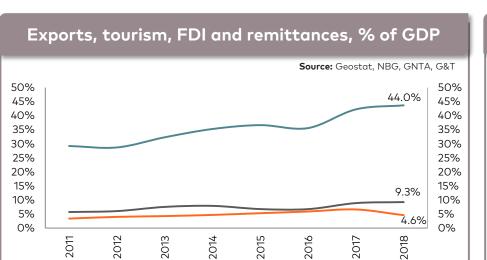

# **EXPOSURE TO PARTNER COUNTRIES WELL DIVERSIFIED**

### Economic linkages breakdown

Source: Geostat, NBG, GNTA, G&T

| % of GDP, 2018  | Exports | Tourism | FDI   | Remittances | Total |
|-----------------|---------|---------|-------|-------------|-------|
| Total           | 20.7%   | 19.9%   | 7.6%  | 9.7%        | 57.9% |
| EU              | 4.5%    | 1.4%    | 3.5%  | 3.4%        | 12.9% |
| Russia          | 2.7%    | 3.4%    | 0.4%  | 2.8%        | 9.3%  |
| Turkey          | 1.4%    | 2.6%    | -0.1% | 0.7%        | 4.6%  |
| Ukraine         | 1.1%    | 0.5%    | 0.1%  | 0.2%        | 1.9%  |
| Azerbaijan      | 3.1%    | 1.3%    | 1.5%  | 0.1%        | 6.0%  |
| Armenia         | 1.7%    | 1.4%    | 0.1%  | 0.1%        | 3.3%  |
| Other countries | 6.2%    | 9.2%    | 2.1%  | 2.5%        | 20.0% |