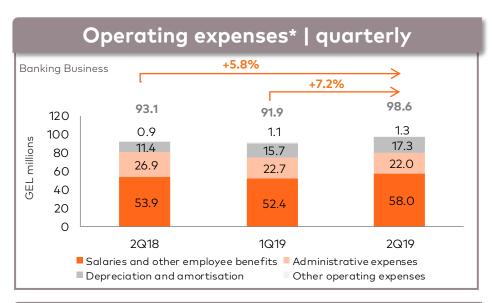

### Income Statement \*\*

| Banking Business                                                       | 2Q19     | 2Q18     | Change | 1Q19     | Change | 1H19      | 1H18      | Change |
|------------------------------------------------------------------------|----------|----------|--------|----------|--------|-----------|-----------|--------|
| GEL thousands unless otherwise noted                                   | 2017     | 2016     | у-о-у  | 10(17    | q-o-q  |           | IIIIO     | у-о-у  |
| Net interest income                                                    | 181,622  | 186,582  | -2.7%  | 182,941  | -0.7%  | 364,563   | 366,831   | -0.6%  |
| Net fee and commission income                                          | 43,267   | 37,847   | 14.3%  | 42,180   | 2.6%   | 85,447    | 72,357    | 18.1%  |
| Net foreign currency gain                                              | 36,700   | 25,000   | 46.8%  | 30,025   | 22.2%  | 66,724    | 39,252    | 70.0%  |
| Net other income / (expense)                                           | (4,260)  | 3,705    | NMF    | 3,568    | NMF    | (691)     | 9,451     | NMF    |
| Operating income                                                       | 257,329  | 253,134  | 1.7%   | 258,714  | -0.5%  | 516,043   | 487,891   | 5.8%   |
| Operating expenses                                                     | (98,558) | (93,144) | 5.8%   | (91,927) | 7.2%   | (190,485) | (180,523) | 5.5%   |
| Profit from associates                                                 | 254      | 376      | -32.4% | 188      | 35.1%  | 442       | 695       | -36.4% |
| Operating income before cost of risk                                   | 159,025  | 160,366  | -0.8%  | 166,975  | -4.8%  | 326,000   | 308,063   | 5.8%   |
| Cost of risk                                                           | (35,476) | (37,526) | -5.5%  | (42,652) | -16.8% | (78,129)  | (71,340)  | 9.5%   |
| Net operating income before non-recurring items                        | 123,549  | 122,840  | 0.6%   | 124,323  | -0.6%  | 247,871   | 236,723   | 4.7%   |
| Net non-recurring items                                                | (2,538)  | (13,763) | -81.6% | (1,575)  | 61.1%  | (4,112)   | (16,711)  | -75.4% |
| Profit before income tax expense and one-off costs                     | 121,011  | 109,077  | 10.9%  | 122,748  | -1.4%  | 243,759   | 220,012   | 10.8%  |
| Income tax expense                                                     | (9,871)  | (5,461)  | 80.8%  | (10,536) | -6.3%  | (20,407)  | (14,744)  | 38.4%  |
| Profit adjusted for one-off costs                                      | 111,140  | 103,616  | 7.3%   | 112,212  | -1.0%  | 223,352   | 205,268   | 8.8%   |
| One-off termination costs of former CEO and executive management       |          |          |        |          |        |           |           |        |
| (after tax), one-off demerger related expenses (after tax) and one-off | (3,996)  | (52,541) | -92.4% | (10,240) | -61.0% | (14,236)  | (52,541)  | -72.9% |
| impact of re-measurement of deferred tax balances                      |          |          |        |          |        |           |           |        |
| Profit                                                                 | 107,144  | 51,075   | 109.8% | 101,972  | 5.1%   | 209,116   | 152,727   | 36.9%  |