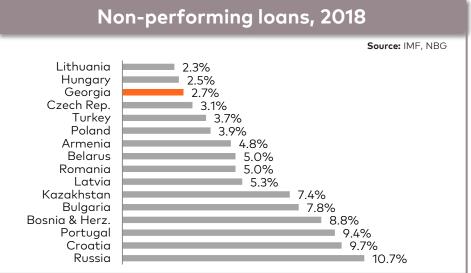

# GROWING AND WELL-CAPITALISED BANKING SECTOR

### Summary

- Prudent regulation and oversight ensuring financial stability
- Demonstrated strong resilience towards both domestic andexternal shocks without single bank going bankrupt
- No nationalization of the banks and no government ownership since 1994
- Resilient to different shocks to the economy, room for healthy credits growth with retail loans at 35.6% of GDP and total loans at 64.7% of GDP in 2018

Source: National Bank of Georgia, Geostat