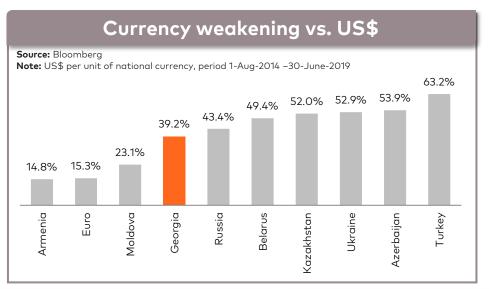

NCE 2009**













# INTERNATIONAL RESERVES SUFFICIENT TO FINANCE MORE THAN 3 MONTHS OF IMPORTS













# FLOATING EXCHANGE RATE - POLICY PRIORITY













# GROWING AND WELL-CAPITALISED BANKING SECTOR



### Summary

- Prudent regulation and oversight ensuring financial stability
- Demonstrated strong resilience towards both domestic andexternal shocks without single bank going bankrupt
- No nationalization of the banks and no government ownership since 1994
- Resilient to different shocks to the economy, room for healthy credits growth with retail loans at 35.6% of GDP and total loans at 64.7% of GDP in 2018

Source: National Bank of Georgia, Geostat









# **GROWING ECONOMY SUPPORTS HEALTHY CREDIT GROWTH**











# FLEXIBLE FX REGIME SUPPORTS TO MACRO STABILITY











# **RECENT TREND - TOURIST ARRIVALS, EXPORTS AND REMITTANCES UP**













# **EXPOSURE TO PARTNER COUNTRIES WELL DIVERSIFIED**







#### **Summary**

Russia —— Other countries

#### In 2018:

- The EU became the largest source of remittances, replacing Russia (35% vs. 29% share in total)
- The EU remains Georgia's largest FDI provider
- Azerbaijan became the top export market again, accounting for 15% of the total and replacing Russia
- Russia became Georgia's largest source of tourism revenues, replacing Turkey.

### Economic linkages breakdown

Source: Geostat, NBG, GNTA, G&T

| % of GDP, 2018  | Exports | Tourism | FDI   | Remittances | Total |
|-----------------|---------|---------|-------|-------------|-------|
| Total           | 20.7%   | 19.9%   | 7.6%  | 9.7%