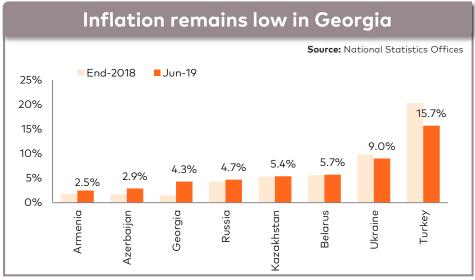

E 2009**













# INTERNATIONAL RESERVES SUFFICIENT TO FINANCE MORE THAN 3 MONTHS OF IMPORTS













# FLOATING EXCHANGE RATE - POLICY PRIORITY













# GROWING AND WELL-CAPITALISED BANKING SECTOR



### Summary

- Prudent regulation and oversight ensuring financial stability
- Demonstrated strong resilience towards both domestic andexternal shocks without single bank going bankrupt
- No nationalization of the banks and no government ownership since 1994
- Resilient to different shocks to the economy, room for healthy credits growth with retail loans at 35.6% of GDP and total loans at 64.7% of GDP in 2018

Source: National Bank of Georgia, Geostat









# **GROWING ECONOMY SUPPORTS HEALTHY CREDIT GROWTH**











# FLEXIBLE FX REGIME SUPPORTS TO MACRO STABILITY











# **RECENT TREND - TOURIST ARRIVALS, EXPORTS AND REMITTANCES UP**













# **EXPOSURE TO PARTNER COUNTRIES WELL DIVERSIFIED**







#### **Summary**

Russia —— Other countries

#### In 2018:

- The EU became the largest source of remittances, replacing Russia (35% vs. 29% share in total)
- The EU remains Georgia's largest FDI provider
- Azerbaijan became the top export market again, accounting for 15% of the total and replacing Russia
- Russia became Georgia's largest source of tourism revenues, replacing Turkey.

### Economic linkages breakdown

Source: Geostat, NBG, GNTA, G&T

| % of GDP, 2018  | Exports | Tourism | FDI   | Remittances | Total |
|-----------------|---------|---------|-------|-------------|-------|
| Total           | 20.7%   | 19.9%   | 7.6%  | 9.7%        |