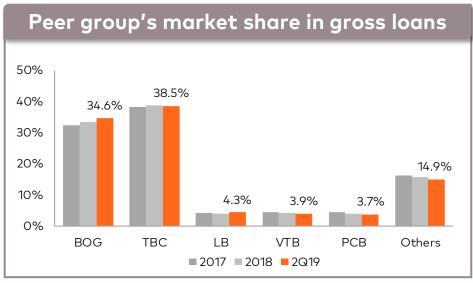

## THE LEADING BANK IN GEORGIA

Strong profitability and growth momentum, on the back of outstanding capital and liquidity positions

### **BOG – Leading Bank in Attractive Banking Sector**

- Top Systemically important financial institution in Georgia
- Market position in Georgia by assets (34.3%), loans (34.6%), client deposits (33.9%) and equity (29.2%) as of 30 June 2019\*
- Market with stable growth perspectives: Real GDP average annual growth rate of 4.5% for 2007-2018; 4.9% estimated real GDP growth in 1H19 according to Geostat. Loans to GDP increased from 8.8% to 67.3% during 2003-1H19; Deposits to GDP increased from 8.4% to 57.8% over the same period
- Strong brand name recognition and retail banking franchise: Offers the broadest range of financial products to the retail market through a network of 271 branches, 890 ATMs, 3,177 Express Pay Terminals and c.2.5 million customers as of 30 June 2019
- Sustainable high profitability with average ROAE of more than 20% over the last three years on the back of solid NIM, low cost of credit risk and stringent cost control
- Resilient credit profile: Well-capitalised, diversified and high quality loan book and strong liquidity profile
- High standards of transparency and governance: The first entity from Georgia to be listed on the premium segment of the Main Market of the London Stock Exchange (LSE:BGEO) since February 2012. LSE listed through GDRs since 2006

## THE COMPETITION

Leading market position in Georgia by assets (34.3%), loans (34.6%), client deposits (33.9%) and equity (29.2%)