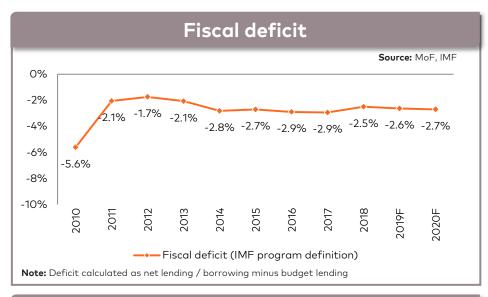

### **LOW PUBLIC DEBT**

## **GEORGIA'S KEY ECONOMIC DRIVERS**

| Liberal economic policy              | Top performer globally in WB Doing Business over the past 12 years  Liberty Act ensures a credible fiscal and monetary framework: Fiscal deficit/GDP capped at 3%; Government debt/GDP capped at 60% Business friendly environment and low tax regime (attested by favourable international rankings)                                                                                                                                                                                                                                                                                                                                                                                                                                                                                                                                                                                                                                                                                                                                                        |
|--------------------------------------|--------------------------------------------------------------------------------------------------------------------------------------------------------------------------------------------------------------------------------------------------------------------------------------------------------------------------------------------------------------------------------------------------------------------------------------------------------------------------------------------------------------------------------------------------------------------------------------------------------------------------------------------------------------------------------------------------------------------------------------------------------------------------------------------------------------------------------------------------------------------------------------------------------------------------------------------------------------------------------------------------------------------------------------------------------------|
| Regional logistics and tourism hub   | <ul> <li>A natural transport and logistics hub, connecting land-locked energy rich countries in the east and European markets in the west</li> <li>Access to a market of 2.8bn customers without customs duties: Free trade agreements with EU, China, CIS, Turkey, Hong Kong and with EFTA countries. The GSP with USA, Canada and Japan</li> <li>Tourism revenues on the rise: tourism inflows stood at 19.9% of GDP in 2018 andtotal arrivals reached 8.7mln visitors in 2018 (up 9.8% y-o-y), out of which tourist arrivals were up 16.9% y-o-y to 4.8mln visitors.</li> <li>Regional energy transit corridor accounting for 1.6% of the world's oil and gas transit volumes</li> </ul>                                                                                                                                                                                                                                                                                                                                                                  |
| Strong FDI                           | An influx of foreign investors on the back of the economic reforms have boosted productivity and accelerated growth  FDI stood at US\$ 1.2bln (7.6% of GDP) in 2018  FDI averaged 8.8% of GDP in 2009-2018                                                                                                                                                                                                                                                                                                                                                                                                                                                                                                                                                                                                                                                                                                                                                                                                                                                   |
| Support from international community | <ul> <li>Georgia and the EU signed an Association Agreement and DCFTA in June 2014</li> <li>Visa-free travel to the EU is another major success in Georgian foreign policy. Georgian passport holders were granted free entrance to the EU countries from 28 March 2017</li> <li>Discussions commenced with the USA to drive inward investments and exports</li> <li>Strong political support from NATO, EU, US, UN and member of WTO since 2000; Substantial support from DFIs</li> </ul>                                                                                                                                                                                                                                                                                                                                                                                                                                                                                                                                                                   |
| Electricity transit hub potential    | <ul> <li>Developed, stable and competitively priced energy sector</li> <li>Only 25% of hydropower capacity utilized; 150 renewable (HPPs/WPPs/SPPs) energypower plants are in various stages of construction or development</li> <li>Georgia imports natural gas mainly from Azerbaijan</li> <li>Significantly boosted transmission capacity with 400 kV line to Turkey and 500 kV line to Azerbaijan built, other transmission lines to Armenia and Russia upgraded</li> <li>Additional 2,000 MW transmission capacity development in the pipeline, facilitating cross-border electricity trade and energy swaps to Eastern Europe</li> </ul>                                                                                                                                                                                                                                                                                                                                                                                                               |
| Political environment stabilised     | <ul> <li>Georgia underscored its commitment to European values by securing a democratic transfer of political power in successive parliamentary, presidential, and local elections and by signing an Association Agreement and free trade agreement with the EU</li> <li>Constitution amendments passed in 2013 to enhance governing responsibility of Parliament and reduce the powers of the Presidency</li> <li>Continued economic relationship with Russia, although economic dependence is moderate</li> <li>Russia began issuing visas to Georgians in March 2009; Georgia abolished visa requirements for Russians -The Russian side announced to ease visa procedures for Georgians citizens effective December 23, 2015</li> <li>Direct flights between the two countries resumed in January 2010</li> <li>Member of WTO since 2000, allowed Russia's access to WTO; In 2013 trade restored with Russia</li> <li>In 2018, Russia accounted for 13.0% of Georgia's exports and 10.2% of imports; just 3.7% of cumulative FDI over 2003-18</li> </ul> |