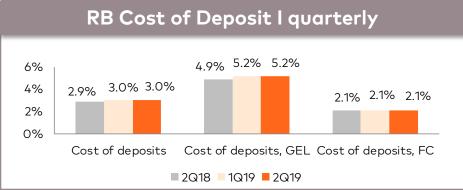

\*</sup> The income statement adjusted profit excludes GEL 3.1mln in 2Q19 (1Q19: GEL 7.1mln) and GEL 10.1mln in 1H19 one-off employee costs (net of income tax) related to the former CEO and executive management termination benefits. The amount is comprised of GEL 3.5mln in 2Q19 (1Q19: GEL 5.2mln) and GEL 8.6mln in 1H19 (gross of income tax) excluded from salaries and other employee benefits and GEL 2.9mln (gross of income tax) excluded from non-recurring items in 1Q19 and 1H19. The income statement adjusted profit for 2Q18 and 1H18 excludes GEL 33.5mln demerger related expenses (net of income tax) and one-off impact of re-measurement of deferred tax balances

<sup>\*\*</sup> Market shares by Loans and Deposits to Individuals

## **RETAIL BANKING LOAN YIELD, COST OF DEPOSITS & NIM**

















## **RETAIL BANKING - LEADING RETAIL BANK IN GEORGIA**



| RB Client Data                                  |           |              |           |           |           |
|-------------------------------------------------|-----------|--------------|-----------|-----------|-----------|
| Operating Data, GEL mln                         | 2Q19      | % of clients | 2018      | 2017      | 2016      |
| Number of total Retail clients, of which:       | 2,475,292 |              | 2,440,754 | 2,315,038 | 2,141,229 |
| Number of Solo clients                          | 48,953    | 2.0%         | 44,292    | 32,104    | 19,267    |
| Consumer loans & other outstanding, volume      | 1,609     |              | 1,555     | 1,480     | 1,104     |
| Consumer loans & other outstanding, numb