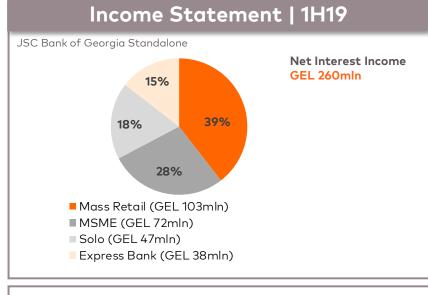

## **RETAIL BANKING HIGHLIGHTS**

| Income Statement Highlights*                    |          |          |                 |          |                 |  |           |           |                 |
|-------------------------------------------------|----------|----------|-----------------|----------|-----------------|--|-----------|-----------|-----------------|
| GEL thousands unless otherwise noted            | 2Q19     | 2Q18     | Change<br>y-o-y | 1Q19     | Change<br>q-o-q |  | 1H19      | 1H18      | Change<br>y-o-y |
| Net interest income                             | 128,167  | 138,485  | -7.5%           | 130,987  | -2.2%           |  | 259,154   | 273,938   | -5.4%           |
| Net fee and commission income                   | 34,605   | 29,153   | 18.7%           | 32,435   | 6.7%            |  | 67,039    | 55,292    | 21.2%           |
| Net foreign currency gain                       | 18,070   | 10,581   | 70.8%           | 13,240   | 36.5%           |  | 31,309    | 14,929    | 109.7%          |
| Net other income / (expense)                    | (3,753)  | 1,664    | NMF             | 2,168    | NMF             |  | (1,582)   | 4,770     | NMF             |
| Operating income                                | 177,089  | 179,883  | -1.6%           | 178,830  | -1.0%           |  | 355,920   | 348,929   | 2.0%            |
| Salaries and other employee benefits            | (36,691) | (34,639) | 5.9%            | (33,874) | 8.3%            |  | (70,564)  | (66,752)  | 5.7%            |
| Administrative expenses                         | (14,992) | (20,544) | -27.0%          | (15,796) | -5.1%           |  | (30,788)  | (40,084)  | -23.2%          |
| Depreciation and amortisation                   | (14,492) | (9,818)  | 47.6%           | (13,287) | 9.1%            |  | (27,779)  | (19,720)  | 40.9%           |
| Other operating expenses                        | (753)    | (602)    | 25.1%           | (536)    | 40.5%           |  | (1,290)   | (1,105)   | 16.7%           |
| Operating expenses                              | (66,928) | (65,603) | 2.0%            | (63,493) | 5.4%            |  | (130,421) | (127,661) | 2.2%            |
| Profit from associate                           | 254      | 376      | -32.4%          | 188      | 35.1%           |  | 442       | 695       | -36.4%          |
| Operating income before cost of risk            | 110,415  | 114,656  | -3.7%           | 115,525  | -4.4%           |  | 225,941   | 221,963   | 1.8%            |
| Cost of risk                                    | (26,542) | (29,618) | -10.4%          | (39,386) | -32.6%          |  | (65,930)  | (58,072)  | 13.5%           |
| Net operating income before non-recurring items | 83,873   | 85,038   | -1.4%           | 76,139   | 10.2%           |  | 160,011   | 163,891   | -2.4%           |
| Net non-recurring items                         | (64)     | (8,829)  | -99.3%          | (276)    | -76.8%          |  | (339)     | (10,803)  | -96.9%          |
| Profit before income tax expense and one-off    |          |          |                 |          |                 |  |           |           |                 |
| costs                                           | 83,809   | 76,209   | 10.0%           | 75,863   | 10.5%           |  | 159,672   | 153,088   | 4.3%            |
| Income tax expense                              | (6,323)  | (3,173)  | 99.3%           | (6,101)  | 3.6%            |  | (12,425)  | (9,236)   | 34.5%           |
| Profit adjusted for one off costs               | 77,486   | 73.036   | 6.1%            | 69.762   | 11.1%           |  | 147.247   | 143,852   | 2.4%            |
| One-off costs (after tax)                       | (3,067)  | (33,544) | -90.9%          | (7,075)  | -56.7%          |  | (10,142)  | (33,544)  | -69.8%          |
| Profit                                          | 74,419   | 39,492   | 88.4%           | 62,687   | 18.7%           |  | 137,105   | 110,308   | 24.3%           |